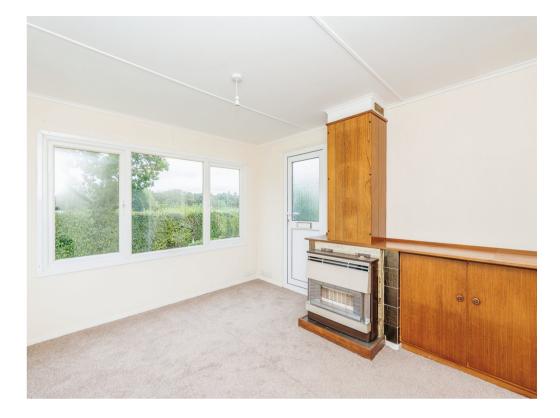

## Lounge

11' 3" x 9' 9" ( 3.43m x 2.97m )

The lounge benefits from dual aspect windows, feature fireplace and built in storage.