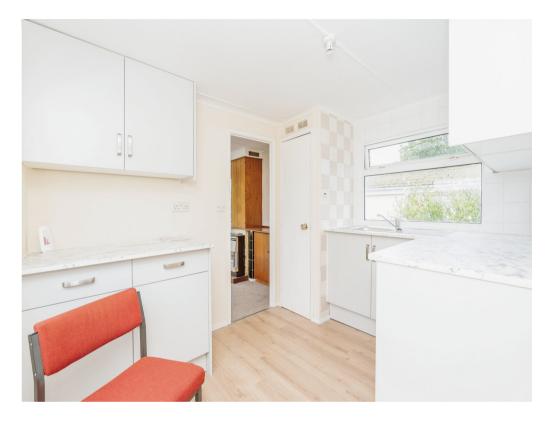

### Kitchen

7' 6" x 9' 9" ( 2.29m x 2.97m )

Fitted kitchen with dual aspect windows, built in storage and a combi boiler.