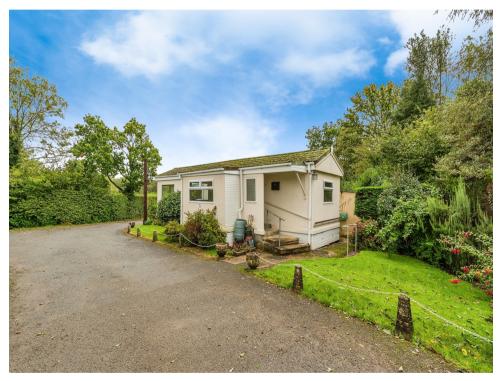

## **Property Description**

Connells are pleased to offer for sale this one bedroom 40X10ft Omar large Home situated on Baddesley Park.

This home benefits from flexible living with the option of either a second bedroom or second reception room dependant on your needs. The kitchen and bathroom are fully fitted, there is plenty of storage space throughout the Home which extends to the rear garden which benefits from two sheds and a greenhouse.

This park home is offered for the over 50's and is conveniently located within walking distance of all local amenities.