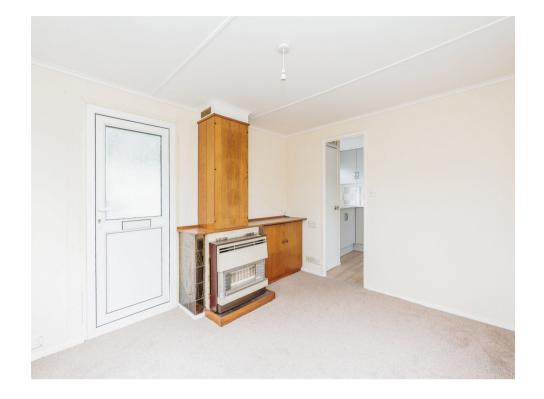

## Lounge

11' 3" x 9' 9" ( 3.43m x 2.97m )

The lounge benefits from dual aspect windows, feature fireplace and built in storage.