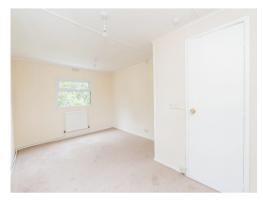

#### **Bedroom One**

9' 9" x 15' 3" ( 2.97m x 4.65m )

Dual aspect windows.

#### **Bedroom Two/Office**

6' 6" x 9' 5" ( 1.98m x 2.87m )

Window to the front aspect.