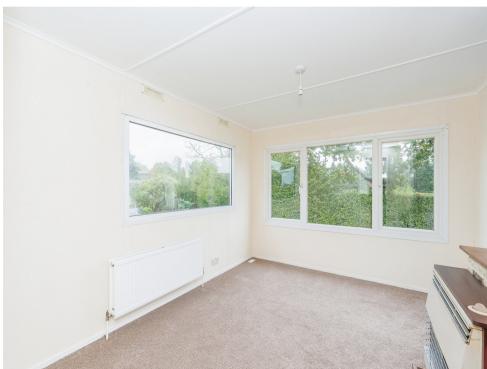

#### **Bedroom One**

9' 9" x 15' 3" ( 2.97m x 4.65m )

Dual aspect windows.

#### **Bedroom Two/Office**

6' 6" x 9' 5" ( 1.98m x 2.87m )

Window to the front aspect.