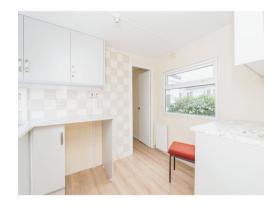

### Kitchen

7' 6" x 9' 9" ( 2.29m x 2.97m )

Fitted kitchen with dual aspect windows, built in storage and a combi boiler.