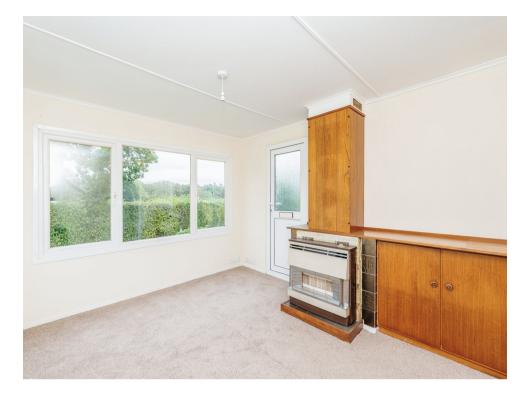

# Lounge

11' 3" x 9' 9" ( 3.43m x 2.97m )

The lounge benefits from dual aspect windows, feature fireplace and built in storage.