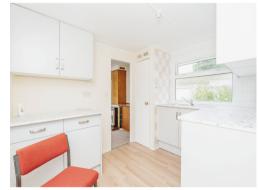

## Kitchen

7' 6" x 9' 9" ( 2.29m x 2.97m )

Fitted kitchen with dual aspect windows, built in storage and a combi boiler.