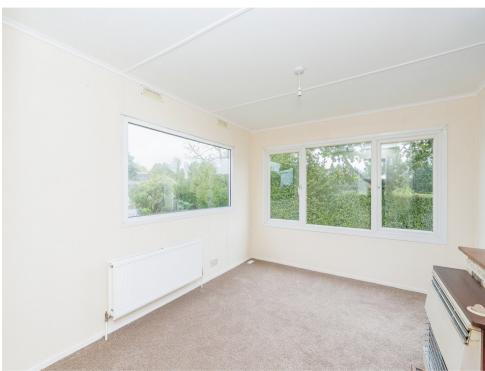

#### **Bedroom One**

9' 9" x 15' 3" ( 2.97m x 4.65m )

Dual aspect windows.

## **Bedroom Two/Office**

6' 6" x 9' 5" ( 1.98m x 2.87m )

Window to the front aspect.