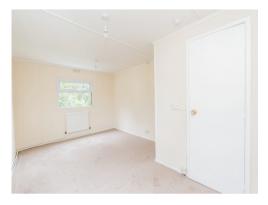

#### **Bedroom One**

9' 9" x 15' 3" ( 2.97m x 4.65m )

Dual aspect windows.

## **Bedroom Two/Office**

6' 6" x 9' 5" ( 1.98m x 2.87m )

Window to the front aspect.