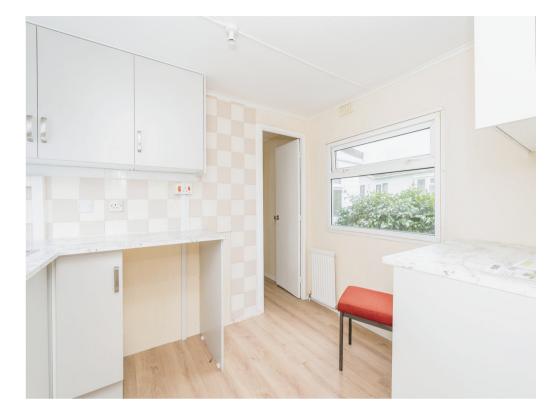

## Kitchen

7' 6" x 9' 9" ( 2.29m x 2.97m )

Fitted kitchen with dual aspect windows, built in storage and a combi boiler.