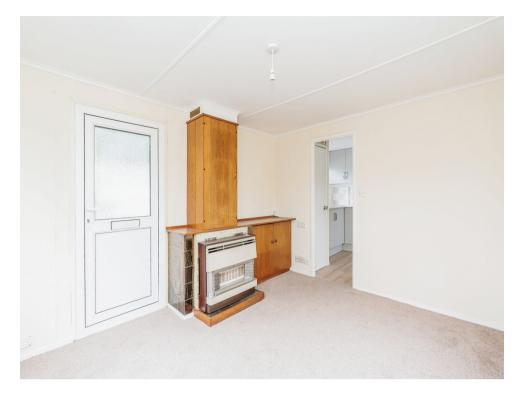

# Lounge

11' 3" x 9' 9" ( 3.43m x 2.97m )

The lounge benefits from dual aspect windows, feature fireplace and built in storage.