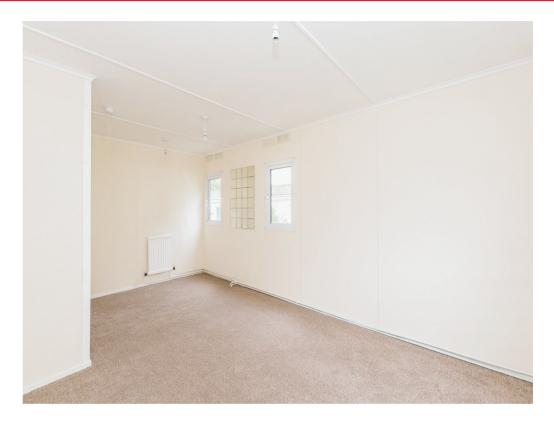

# Lounge

11' 3" x 9' 9" ( 3.43m x 2.97m )

The lounge benefits from dual aspect windows, feature fireplace and built in storage.

#### **Bedroom One**

9' 9" x 15' 3" ( 2.97m x 4.65m )

Dual aspect windows.

## **Bedroom Two/Office**

6' 6" x 9' 5" ( 1.98m x 2.87m )

Window to the front aspect.