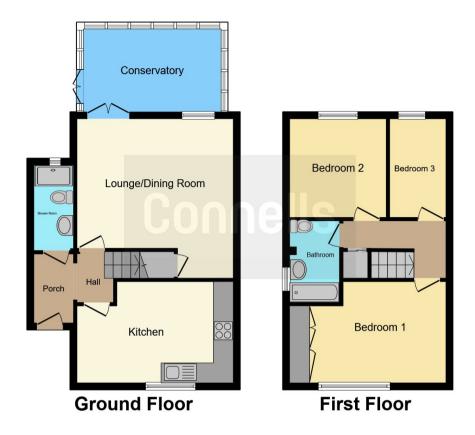

## **Ground Floor**

# **Living Room**

15' 10" x 15' 11" ( 4.83m x 4.85m )

On entering the home, the living room provides a spacious area for relaxation and entertaining, with access to the conservatory.

# Conservatory

12' 4" x 8' 4" ( 3.76m x 2.54m )

## Kitchen

15' 7" x 9' 11" ( 4.75m x 3.02m )

The well-maintained, fitted kitchen/dining room features a neutral finish, ample cupboard space, and room for white goods.

## **First Floor**

The first floor continues to impress with two double bedrooms and a single bedroom. The principal bedroom benefits from built-in storage, while the second double bedroom and the single bedroom offer ample space for wardrobes.

# **Principle Bedroom**

13' 7" x 10' (4.14m x 3.05m)

# **Second Bedroom**

9' 6" x 8' 10" ( 2.90m x 2.69m )

# **Third Bedroom**

9' 7" x 8' 4" ( 2.92m x 2.54m )

## Bathroom

A three-piece family bathroom serves all the bedrooms, ensuring convenience and comfort.