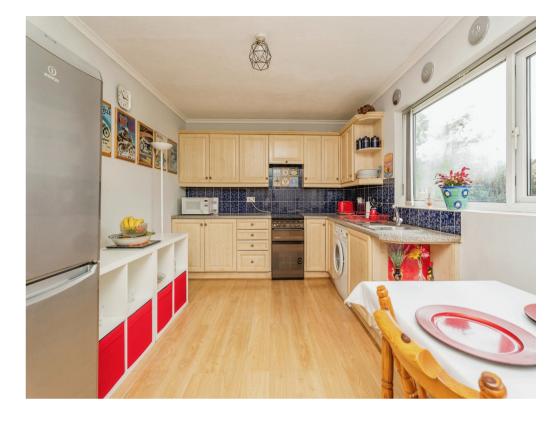

## Kitchen

15' 7" x 9' 11" ( 4.75m x 3.02m )

The well-maintained, fitted kitchen/dining room features a neutral finish, ample cupboard space, and room for white goods.