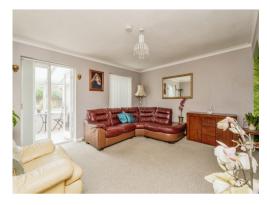

# **Living Room**

15' 10" x 15' 11" ( 4.83m x 4.85m )

On entering the home, the living room provides a spacious area for relaxation and entertaining, with access to the conservatory.