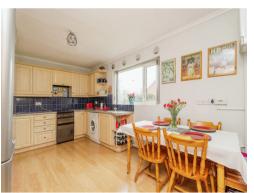

## Kitchen

15' 7" x 9' 11" ( 4.75m x 3.02m )

The well-maintained, fitted kitchen/dining room features a neutral finish, ample cupboard space, and room for white goods.