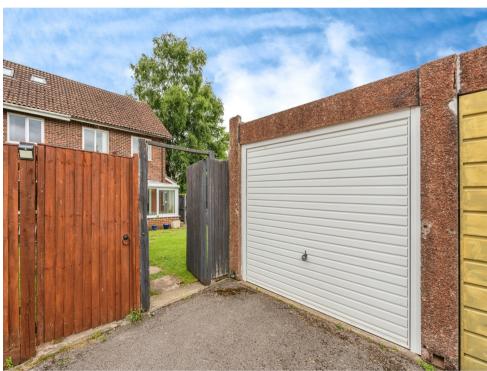

#### **External Features**

Externally, the south-facing rear garden is partly laid to lawn with borders of mature shrubs and bushes. It features gated access to the garage and parking, positioned directly behind the property. A side gate also provides direct access to the local green, offering a picturesque setting ideal for dog walking or family picnics.