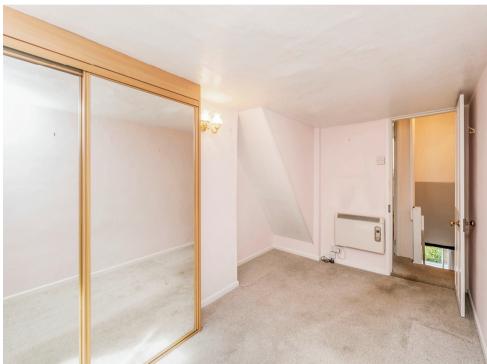

## **Loft Space**

Built in storage, window to the side aspect, electric storage heater and carpet flooring.