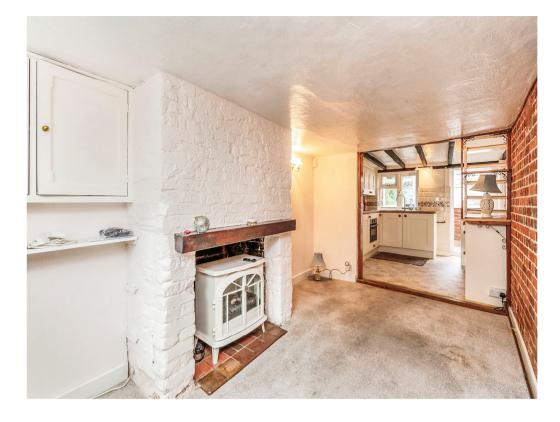

### Lounge

13' 2" x 8' (4.01m x 2.44m)

Featuring exposed brick wall, window to the front aspect, fireplace and door to the front.

## Kitchen

9' 4" x 9' 4" ( 2.84m x 2.84m )

Fitted kitchen comprising; two ring induction hob, integrated fridge freezer, integrated electric oven and window to the rear aspect.