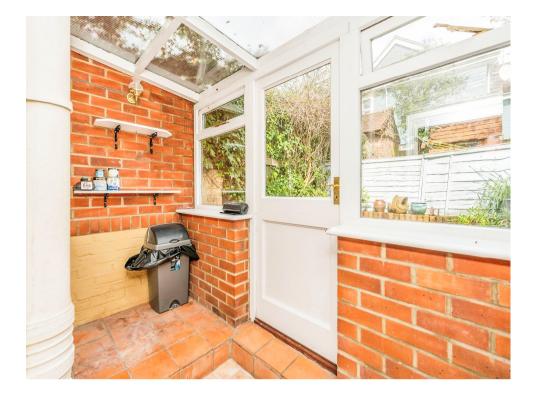

## Conservatory

8' 10" x 3' 9" ( 2.69m x 1.14m )

Window to the rear aspect, exposed brick, door to the rear aspect and vinyl flooring.