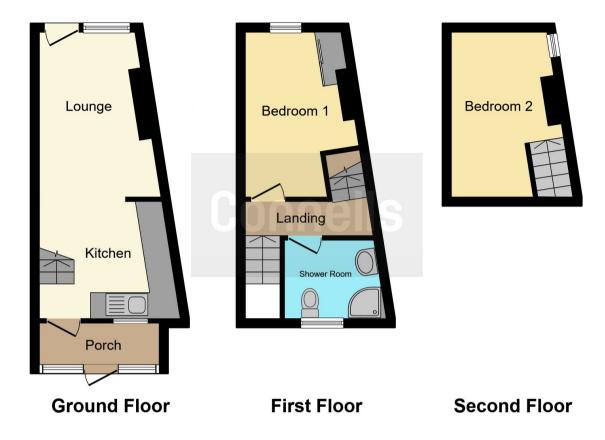

### Lounge

13' 2" x 8' (4.01m x 2.44m)

Featuring exposed brick wall, window to the front aspect, fireplace and door to the front.

## Kitchen

9' 4" x 9' 4" ( 2.84m x 2.84m )

Fitted kitchen comprising; two ring induction hob, integrated fridge freezer, integrated electric oven and window to the rear aspect.

#### **Bedroom One**

12' 9" x 7' 11" ( 3.89m x 2.41m )

Fitted wardrobe, window to the front aspect and carpet flooring.

## **Bathroom**

Window to the rear aspect, shower cubicle, hand wash basin, WC, heated towel rail and localised tiling.

## **Loft Space**

Built in storage, window to the side aspect, electric storage heater and carpet flooring.