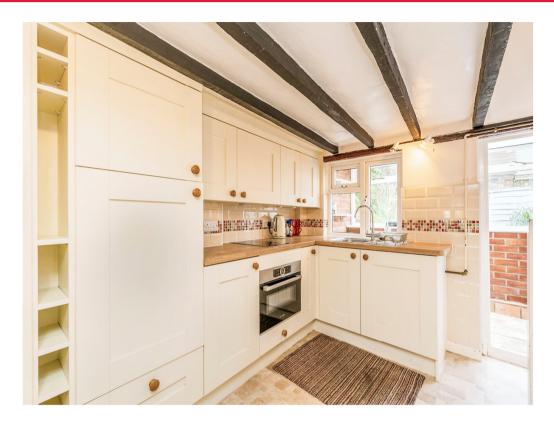

## Kitchen

9' 4" x 9' 4" ( 2.84m x 2.84m )

Fitted kitchen comprising; two ring induction hob, integrated fridge freezer, integrated electric oven and window to the rear aspect.