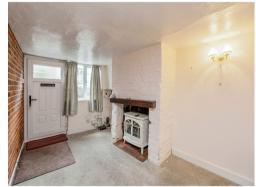

### Lounge

13' 2" x 8' (4.01m x 2.44m)

Featuring exposed brick wall, window to the front aspect, fireplace and door to the front.