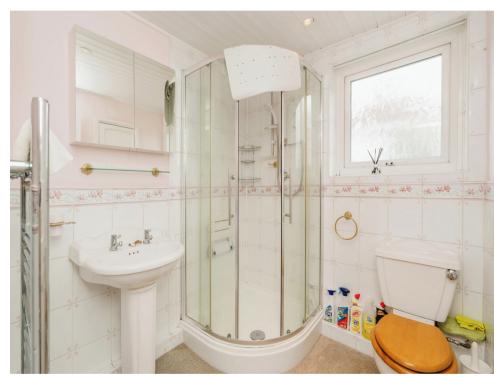

## **Bathroom**

Window to the rear aspect, shower cubicle, hand wash basin, WC, heated towel rail and localised tiling.