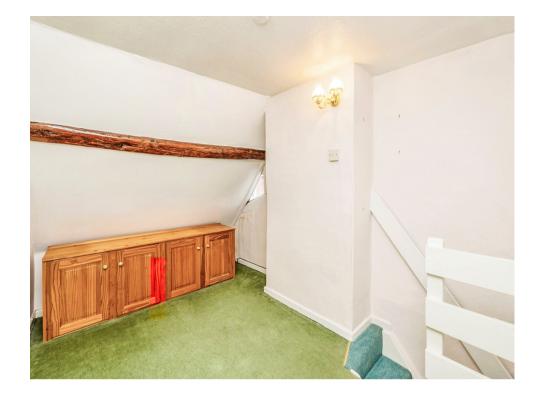

## **Loft Space**

Built in storage, window to the side aspect, electric storage heater and carpet flooring.