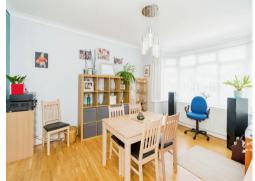

# Dining Room/ Fourth Bedroom

11' 9" x 15' 1" ( 3.58m x 4.60m )

**Kitchen** 18' 8" x 10' 5" ( 5.69m x 3.17m )

**Conservatory** 15' 2" x 10' 4" ( 4.62m x 3.15m )