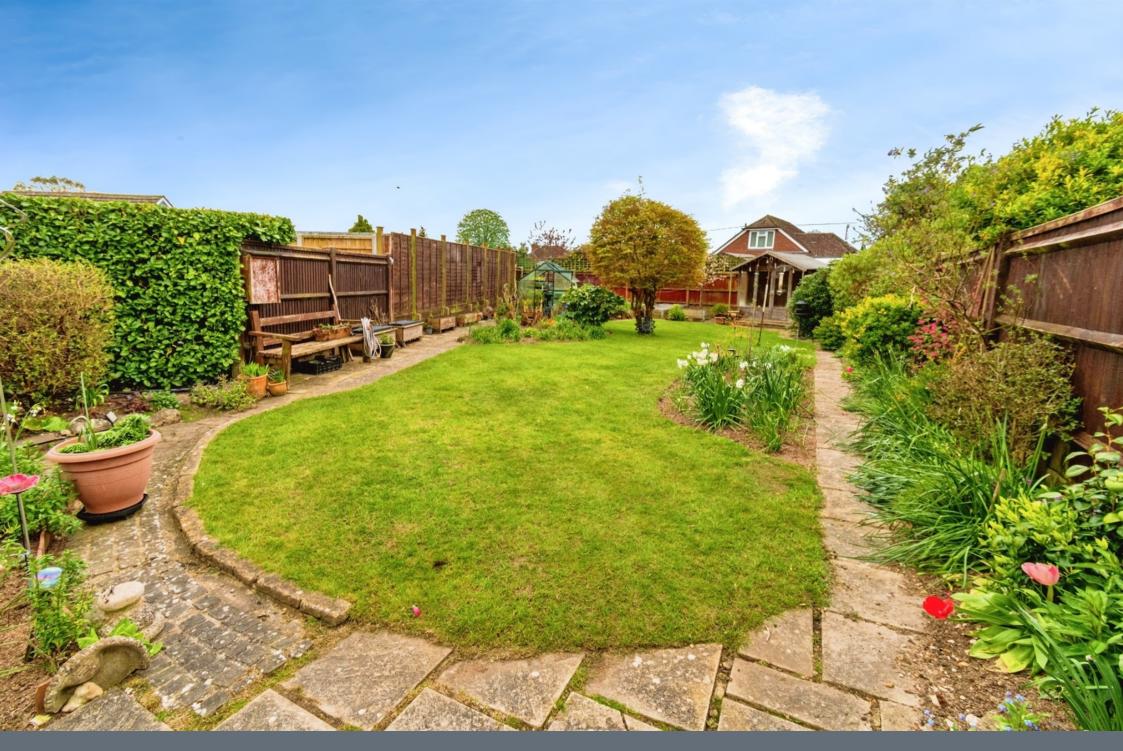

The ground floor unfolds with a living room designed for entertaining, featuring a log burner and a bay window that bathes the room in natural light. Adjacent is the newly fitted kitchen with a breakfast bar, leading to a conservatory that opens up to the south-westfacing garden. The outdoor space is a haven with a pond, vegetable patches, and a powered shed for added functionality.

# Rear Garden

Large rear garden that has been beautifully maintained by the current owners.

Residential Sales & Lettings | Mortgage Services | Conveyancing | Surveyors | Land & New Homes

This floor plan is for illustrative purposes only. It is not drawn to scale. Any measurements, floor areas (including any total floor area), openings and orientation are approximate. No details are guaranteed, they cannot be relied upon for any purpose and they do not form part of any agreement. No liability is taken for any error, omission or misstatement. A party must rely upon its own inspection(s). Powered by www.focalagent.com