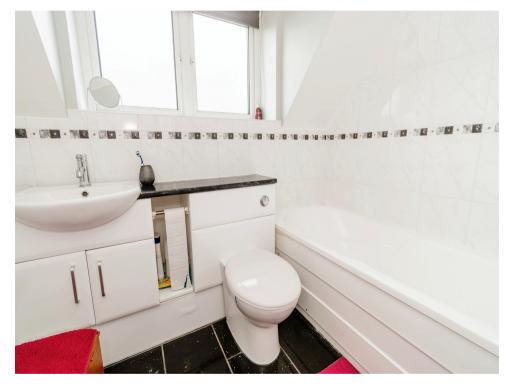

## **En-Suite**

**Bedroom Two** 13' 3" x 10' 7" ( 4.04m x 3.23m )

Bedroom Three 9' 9" x 9' 6" ( 2.97m x 2.90m )

**Bathroom** 7' 2" x 5' 5" ( 2.18m x 1.65m )