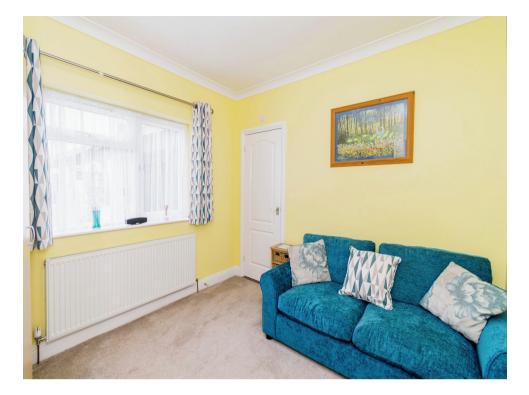

# Dining Room/ Fourth Bedroom

11' 9" x 15' 1" ( 3.58m x 4.60m )

**Kitchen** 18' 8" x 10' 5" ( 5.69m x 3.17m )

**Conservatory** 15' 2" x 10' 4" ( 4.62m x 3.15m )