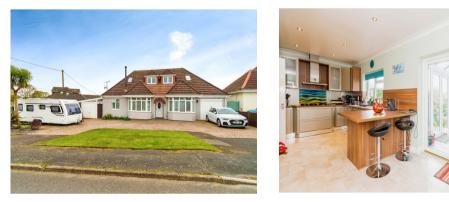

As you approach, the detached chalet bungalow is welcoming with a block-paved driveway, providing ample parking space for multiple cars. Smooth access is granted from two entrance points on either side of the home, leading to brick garages on both the right and left. The double-fronted property boasts an impressive floor space of 1,496 ft<sup>2</sup> / 139m<sup>2</sup> and sits on a generous plot size of 0.18 acres, showcasing the grandeur of this family abode.

The ground floor unfolds with a living room designed for entertaining, featuring a log burner and a bay window that bathes the room in natural light. Adjacent is the newly fitted kitchen with a breakfast bar, leading to a conservatory that opens up to the south-westfacing garden. The outdoor space is a haven with a pond, vegetable patches, and a powered shed for added functionality.