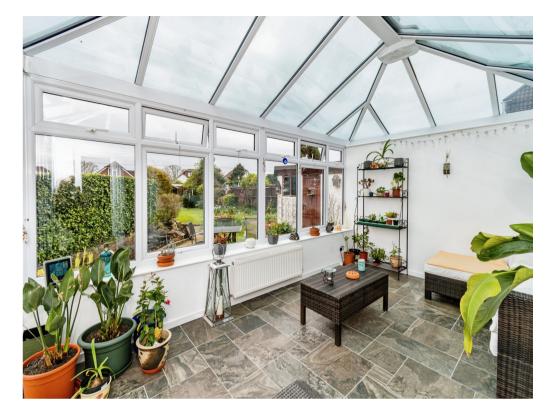

The ground floor unfolds with a living room designed for entertaining, featuring a log burner and a bay window that bathes the room in natural light. Adjacent is the newly fitted kitchen with a breakfast bar, leading to a conservatory that opens up to the south-westfacing garden. The outdoor space is a haven with a pond, vegetable patches, and a powered shed for added functionality.

# Dining Room/ Fourth Bedroom

11' 9" x 15' 1" ( 3.58m x 4.60m )

**Kitchen** 18' 8" x 10' 5" ( 5.69m x 3.17m )

**Conservatory** 15' 2" x 10' 4" ( 4.62m x 3.15m )