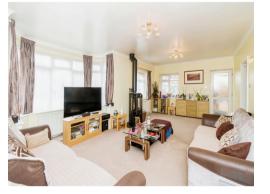

The ground floor unfolds with a living room designed for entertaining, featuring a log burner and a bay window that bathes the room in natural light. Adjacent is the newly fitted kitchen with a breakfast bar, leading to a conservatory that opens up to the south-westfacing garden. The outdoor space is a haven with a pond, vegetable patches, and a powered shed for added functionality.

#### Lounge 22' 9" x 15' 3" ( 6.93m x 4.65m )