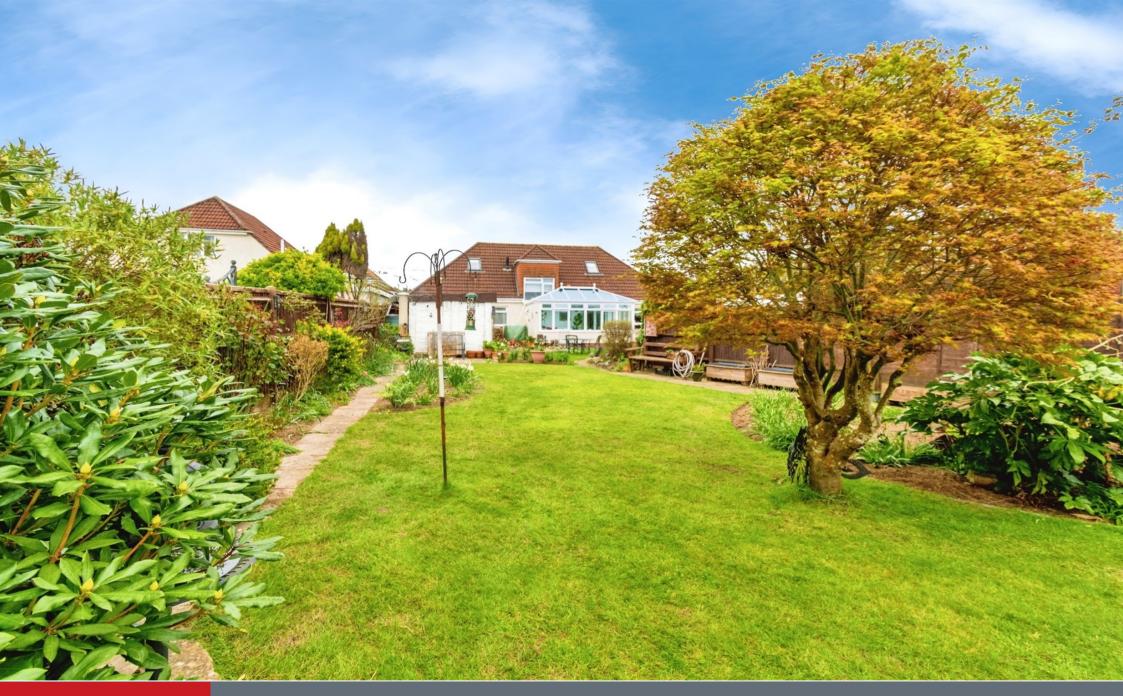

The ground floor unfolds with a living room designed for entertaining, featuring a log burner and a bay window that bathes the room in natural light. Adjacent is the newly fitted kitchen with a breakfast bar, leading to a conservatory that opens up to the south-westfacing garden. The outdoor space is a haven with a pond, vegetable patches, and a powered shed for added functionality.

# Rear Garden

Large rear garden that has been beautifully maintained by the current owners.

Residential Sales & Lettings | Mortgage Services | Conveyancing | Surveyors | Land & New Homes

This floor plan is for illustrative purposes only. It is not drawn to scale. Any measurements, floor areas (including any total floor area), openings and orientation are approximate. No details are guaranteed, they cannot be relied upon for any purpose and they do not form part of any agreement. No liability is taken for any error, omission or misstatement. A party must rely upon its own inspection(s). Powered by www.focalagent.com