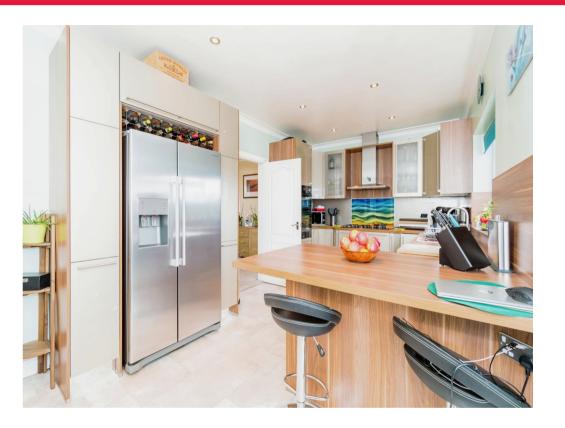

The ground floor unfolds with a living room designed for entertaining, featuring a log burner and a bay window that bathes the room in natural light. Adjacent is the newly fitted kitchen with a breakfast bar, leading to a conservatory that opens up to the south-westfacing garden. The outdoor space is a haven with a pond, vegetable patches, and a powered shed for added functionality.

# Dining Room/ Fourth Bedroom

11' 9" x 15' 1" ( 3.58m x 4.60m )

**Kitchen** 18' 8" x 10' 5" ( 5.69m x 3.17m )

**Conservatory** 15' 2" x 10' 4" ( 4.62m x 3.15m )