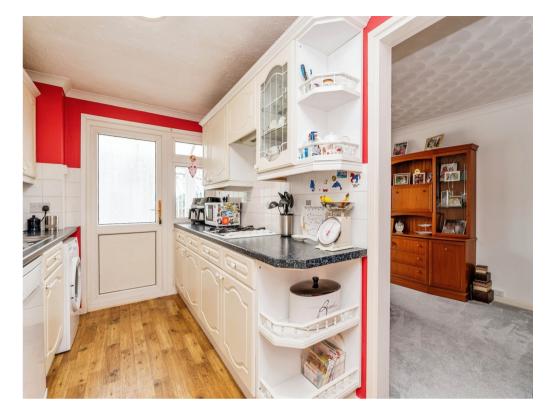

#### Kitchen

#### 11' 4" x 7' 3" ( 3.45m x 2.21m )

The modern fitted kitchen is a chef's delight, equipped with wall-based drawer units, rolltop surfaces, a 4-ring gas hob, and an extractor. A door from the kitchen leads to the conservatory, offering additional space and flexibility. There is also ample room and plumbing for a washing machine, making household chores a breeze.