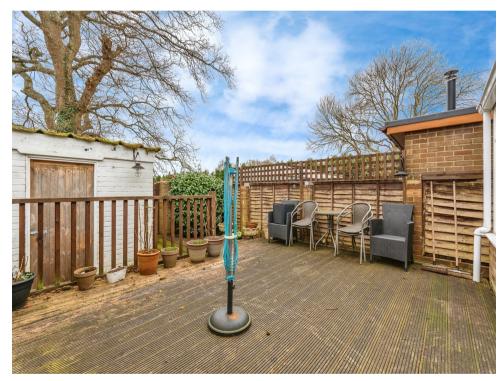

#### **Rear Garden**

Stepping outside, the rear garden presents a picturesque setting, overlooking a serene green space. A decked area offers the perfect spot for al fresco dining or simply soaking up the sunshine, while a brick-built shed provides additional storage space for outdoor essentials.