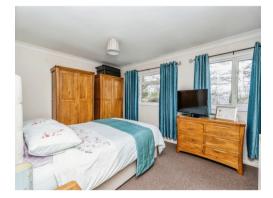

#### **Principle Bedroom**

#### 14' 5" x 10' 3" ( 4.39m x 3.12m )

This lovely abode comprises two generously sized double bedrooms, each offering comfort and tranquillity. Bedroom 1 boasts two double-glazed windows overlooking the rear aspect, with plush carpeting adding a touch of luxury.

#### **Bedroom Two**

13' 3" x 10' 4" ( 4.04m x 3.15m )

Bedroom 2 also features cozy carpeting, providing a peaceful retreat.