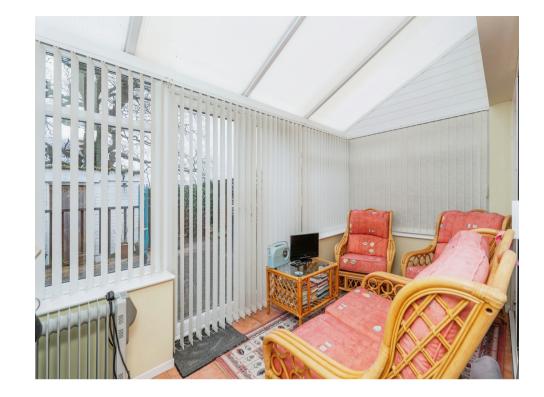

#### Conservatory

13' 3" x 6' 8" ( 4.04m x 2.03m ) With views of the rear garden.