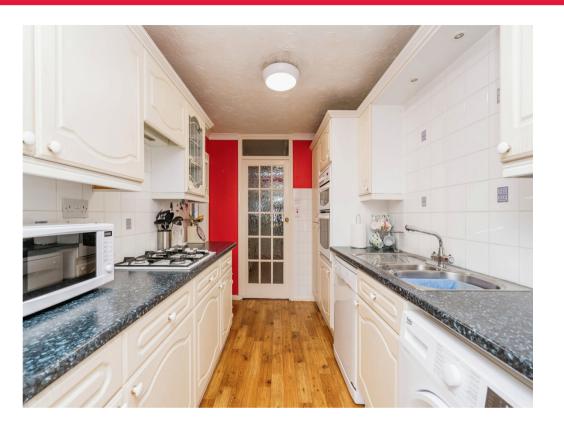

#### Kitchen

#### 11' 4" x 7' 3" ( 3.45m x 2.21m )

The modern fitted kitchen is a chef's delight, equipped with wall-based drawer units, rolltop surfaces, a 4-ring gas hob, and an extractor. A door from the kitchen leads to the conservatory, offering additional space and flexibility. There is also ample room and plumbing for a washing machine, making household chores a breeze.