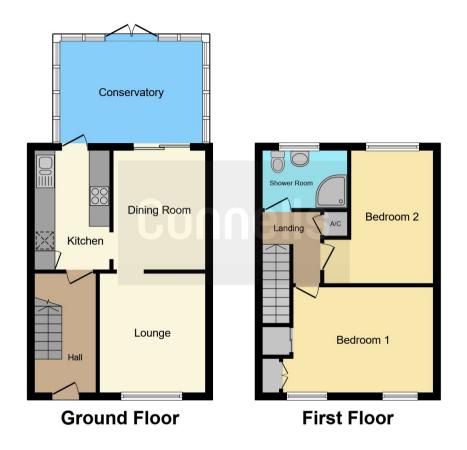

#### **Entrance Hall**

### Lounge

#### 11' 4" x 10' 3" ( 3.45m x 3.12m )

Upon entering, you are greeted by a welcoming living room adorned with a feature fireplace, creating a cozy ambiance. The floor is laid with plush carpets, enhancing the warmth of the space and providing a comfortable area for relaxation and entertainment.

#### Dining Room

#### 11' 5" x 9' 6" ( 3.48m x 2.90m )

An archway leads seamlessly from the living room to the dining room, which features patio doors opening onto the rear garden. This inviting space is ideal for hosting guests or enjoying family meals, with plenty of natural light flooding in through the patio doors.

#### Kitchen

#### 11' 4" x 7' 3" ( 3.45m x 2.21m )

The modern fitted kitchen is a chef's delight, equipped with wall-based drawer units, rolltop surfaces, a 4-ring gas hob, and an extractor. A door from the kitchen leads to the conservatory, offering additional space and flexibility. There is also ample room and plumbing for a washing machine, making household chores a breeze.

#### Conservatory

13' 3" x 6' 8" ( 4.04m x 2.03m ) With views of the rear garden.

#### Landing

#### **Principle Bedroom**

#### 14' 5" x 10' 3" ( 4.39m x 3.12m )

This lovely abode comprises two generously sized double bedrooms, each offering comfort and tranquillity. Bedroom 1 boasts two double-glazed windows overlooking the rear aspect, with plush carpeting adding a touch of luxury.

#### **Bedroom Two**

13' 3" x 10' 4" ( 4.04m x 3.15m )

Bedroom 2 also features cozy carpeting, providing a peaceful retreat.

#### Bathroom

The property benefits from a modern bathroom featuring a bath, shower, washbasin, and WC, providing convenience and functionality for residents.