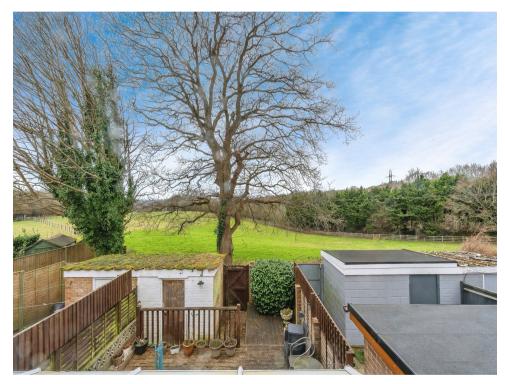

#### **Rear Garden**

Stepping outside, the rear garden presents a picturesque setting, overlooking a serene green space. A decked area offers the perfect spot for al fresco dining or simply soaking up the sunshine, while a brick-built shed provides additional storage space for outdoor essentials.