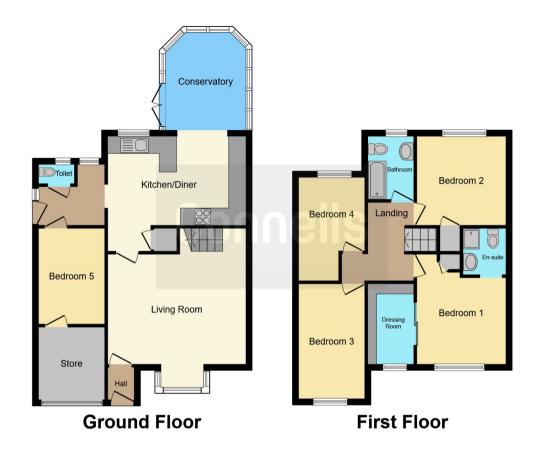

## Lounge

15' 6" x 13' 4" ( 4.72m x 4.06m )

#### Kitchen Diner

15' 10" x 10' 3" ( 4.83m x 3.12m )

## **Utility Room**

8' 2" x 6' 10" ( 2.49m x 2.08m )

### Conservatory

11' 1" x 9' 11" ( 3.38m x 3.02m )

#### Cloakroom

#### **Bedroom Five**

10' 8" x 8' 2" ( 3.25m x 2.49m )

## Landing

#### **Bedroom One**

12' 7" x 10' 5" ( 3.84m x 3.17m )

#### **Bedroom Two**

11' 10" x 7' 10" ( 3.61m x 2.39m )

## **Bedroom Three**

10' 4" x 10' 1" ( 3.15m x 3.07m )

## **Bedroom Four**

13' x 7' (3.96m x 2.13m)

**Bathroom** 

**Front Garden** 

Rear Garden

Residential Sales & Lettings | Mortgage Services | Conveyancing | Surveyors | Land & New Homes

This floorplan is for illustrative purposes only and is not drawn to scale. Measurements, floor-areas, openings and orientations are approximate. They should not be relied upon for any purpose and do not form any part of an agreement. No liability is taken for any error or mis-statement. All parties must rely on their own inspections.