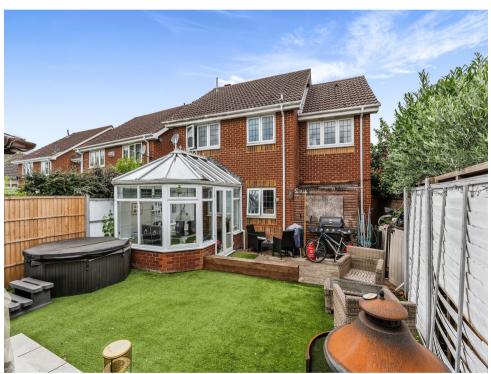

The rear garden has been enhanced by an astro turf lawn, patio bar and dining area. The front of the property has an ample drive way and side access to the rear garden.

One of the highlights of this property is the master bedroom with an en-suite and dressing room, providing a private retreat within the home. With four additional bedrooms, there's ample space for a growing family or for hosting guests.

## **Bedroom Four**

13' x 7' (3.96m x 2.13m)

**Bathroom** 

**Front Garden** 

Rear Garden