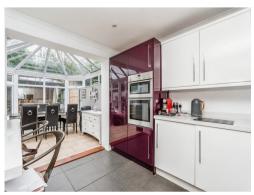

#### Kitchen Diner

15' 10" x 10' 3" ( 4.83m x 3.12m )

As you step inside this well-designed home, you'll be greeted by an open-plan dining room, kitchen, and conservatory, offering a spacious and versatile area for gatherings and entertainment. The modern, open plan, contemporary style kitchen and breakfast room add a touch of elegance to daily living and lead on to a further conservatory with double French doors accessing the rear garden, whilst the utility cloakroom provides practicality and convenience. Property has been extended and altered to enhance the living space, creating a comfortable and functional environment that meets modern-day living requirements.