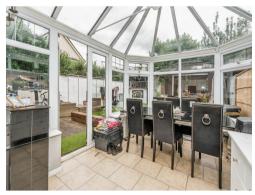

### Conservatory

11' 1" x 9' 11" ( 3.38m x 3.02m )

As you step inside this well-designed home, you'll be greeted by an open-plan dining room, kitchen, and conservatory, offering a spacious and versatile area for gatherings and entertainment. The modern, open plan, contemporary style kitchen and breakfast room add a touch of elegance to daily living and lead on to a further conservatory with double French doors accessing the rear garden, whilst the utility cloakroom provides practicality and convenience. Property has been extended and altered to enhance the living space, creating a comfortable and functional environment that meets modern-day living requirements.