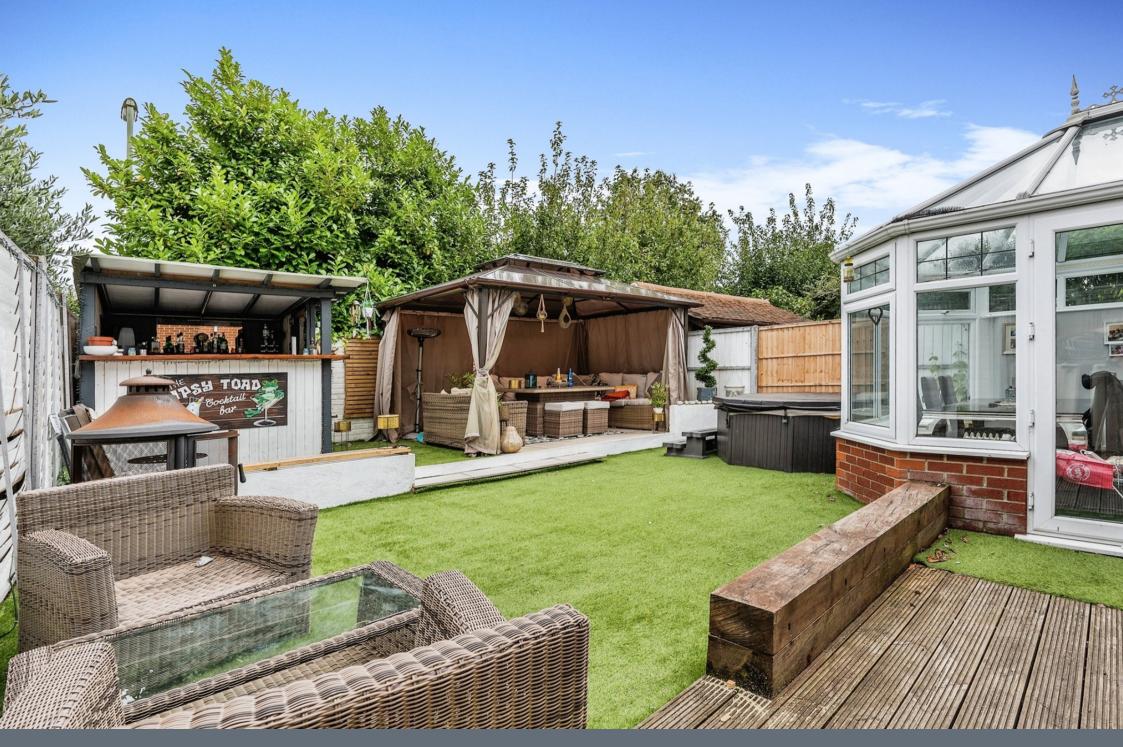

The rear garden has been enhanced by an astro turf lawn, patio bar and dining area. The front of the property has an ample drive way and side access to the rear garden.

One of the highlights of this property is the master bedroom with an en-suite and dressing room, providing a private retreat within the home. With four additional bedrooms, there's ample space for a growing family or for hosting guests.