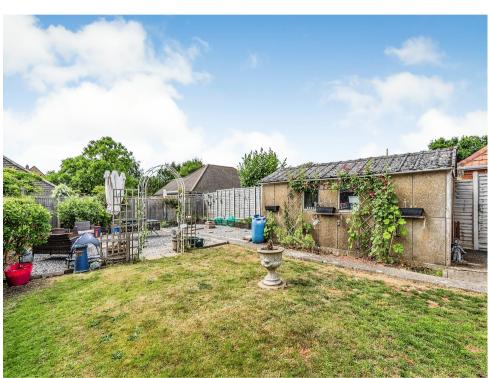

Stepping into the landscaped rear garden, you'll be greeted by a harmonious blend of lush lawn interspersed with charming flower and shrub borders. Additionally, a partially paved patio area beckons, inviting you to unwind and enjoy outdoor seating. This meticulously designed outdoor haven provides the perfect backdrop for relaxation and leisure, ensuring a tranquil retreat just beyond your doorstep.