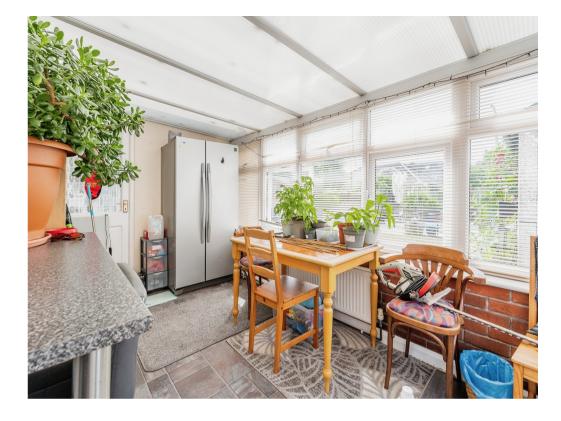

As you approach the property, a well-laid paved pathway guides you to the centrally positioned front door. Upon crossing the threshold, you'll find yourself in the inviting entrance hallway, providing seamless access to every room within. The two bedrooms are thoughtfully situated at the front of the residence, while the journey toward the rear unveils the bathroom, a spacious lounge/diner, and a well-appointed kitchen. For those seeking an expanded living space. the spacious conservatory awaits, accessible from both the lounge and kitchen. This addition not only enhances the property's square footage but also floods the interior with natural light and offers enchanting views of the rear garden.

# Conservatory

13' 11" x 8' 4" ( 4.24m x 2.54m )