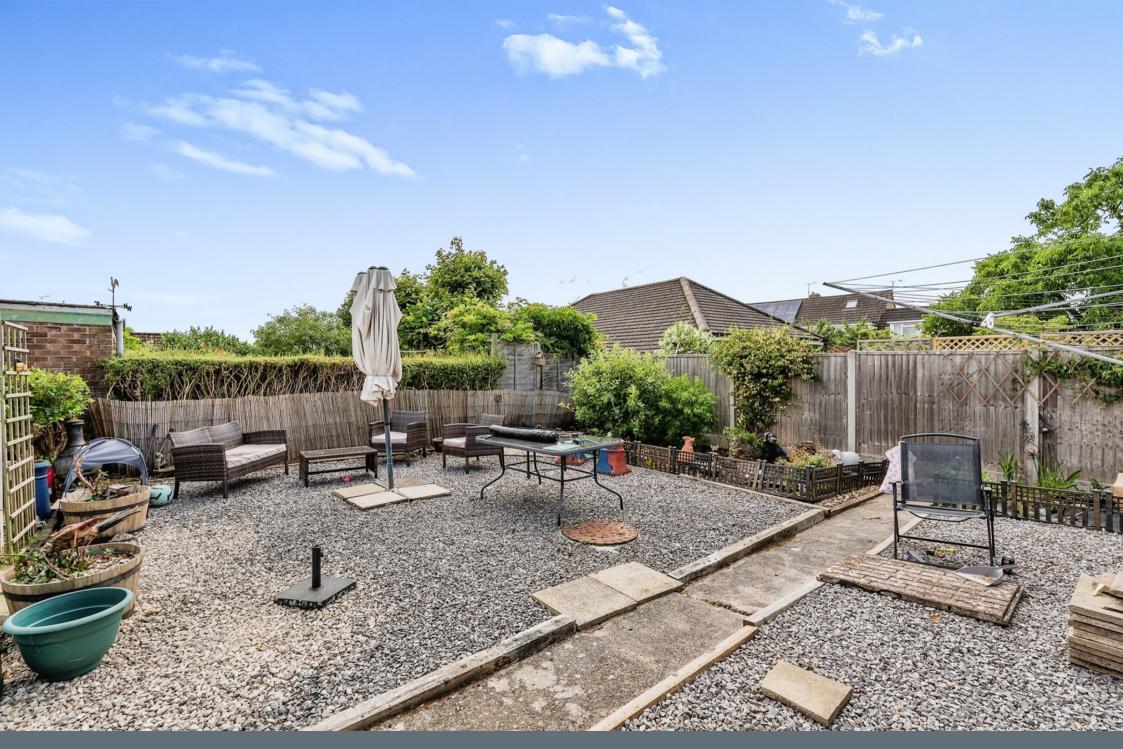

Stepping into the landscaped rear garden, you'll be greeted by a harmonious blend of lush lawn interspersed with charming flower and shrub borders. Additionally, a partially paved patio area beckons, inviting you to unwind and enjoy outdoor seating. This meticulously designed outdoor haven provides the perfect backdrop for relaxation and leisure, ensuring a tranquil retreat just beyond your doorstep.