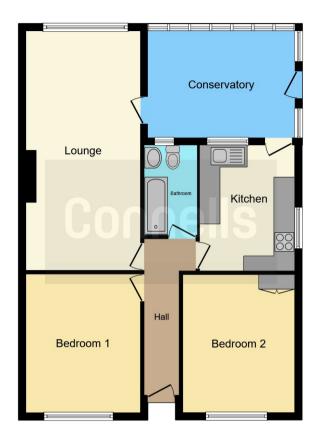

## Lounge

22' 9" x 10' 11" ( 6.93m x 3.33m )

#### Kitchen

11' 11" x 8' 11" ( 3.63m x 2.72m )

# Conservatory

13' 11" x 8' 4" ( 4.24m x 2.54m )

#### **Bedroom One**

12' 11" x 8' 11" ( 3.94m x 2.72m )

# **Bedroom Two**

13' x 10' 11" ( 3.96m x 3.33m )

## **Bathroom**

8' 9" x 4' 10" ( 2.67m x 1.47m )

Residential Sales & Lettings | Mortgage Services | Conveyancing | Surveyors | Land & New Homes

This floorplan is for illustrative purposes only and is not drawn to scale. Measurements, floor-areas, openings and orientations are approximate. They should not be relied upon for any purpose and do not form any part of an agreement. No liability is taken for any error or mis-statement. All parties must rely on their own inspections.