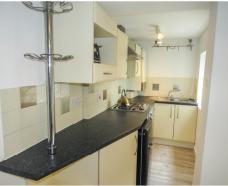

## **Entrance Porch**

Lounge/ Kitchen 19' 4" x 13' (5.89m x 3.96m)

**Bedroom One** 11' 1" x 9' 3" ( 3.38m x 2.82m )

**Bathroom** 7' 6" x 5' 5" ( 2.29m x 1.65m )

Residential Sales & Lettings | Mortgage Services | Conveyancing | Surveyors | Land & New Homes