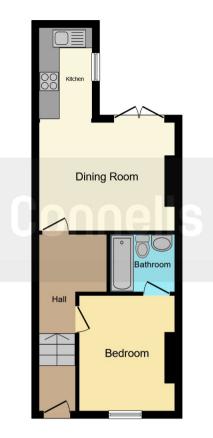

## **Entrance Porch**

Lounge/ Kitchen 19' 4" x 13' (5.89m x 3.96m)

**Bedroom One** 11' 1" x 9' 3" ( 3.38m x 2.82m )

**Bathroom** 7' 6" x 5' 5" ( 2.29m x 1.65m )

Residential Sales & Lettings | Mortgage Services | Conveyancing | Surveyors | Land & New Homes

This floorplan is for illustrative purposes only and is not drawn to scale. Measurements, floor-areas, openings and orientations are approximate. They should not be relied upon for any purpose and do not form any part of an agreement. No liability is taken for any error or mis-statement. All parties must rely on their own inspections.