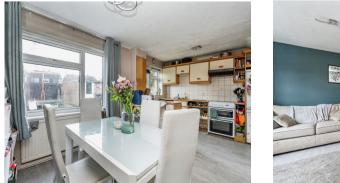

## Kitchen

17' 5" x 10' 6" ( 5.31m x 3.20m )

Comprises of a: selection of wall, base and drawer units above and below with roll top work surfaces over, sink and drainer, built in cupboard, laminate flooring, door and window to the rear garden, dining space and space for a washing machine.