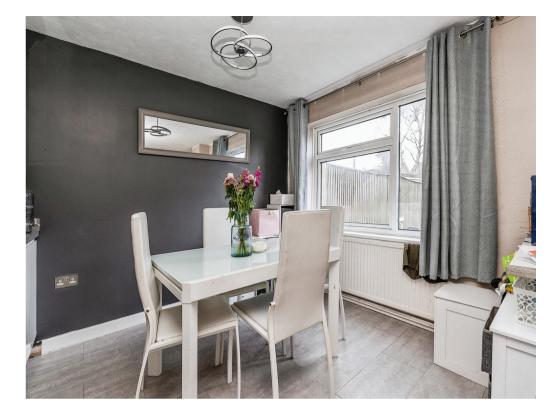

## Kitchen

17' 5" x 10' 6" ( 5.31m x 3.20m )

Comprises of a: selection of wall, base and drawer units above and below with roll top work surfaces over, sink and drainer, built in cupboard, laminate flooring, door and window to the rear garden, dining space and space for a washing machine.