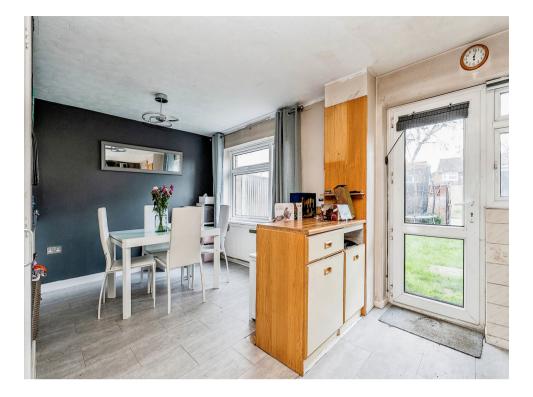

## Kitchen

17' 5" x 10' 6" ( 5.31m x 3.20m )

Comprises of a: selection of wall, base and drawer units above and below with roll top work surfaces over, sink and drainer, built in cupboard, laminate flooring, door and window to the rear garden, dining space and space for a washing machine.