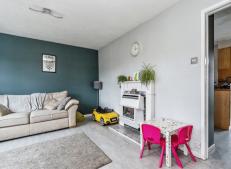

#### Lounge

14' 3" x 11' 11" ( 4.34m x 3.63m ) Comprises: laminate flooring, t.v point and a boiler.