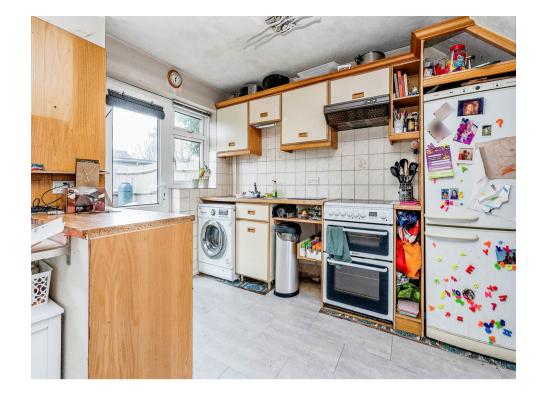

## Kitchen

17' 5" x 10' 6" ( 5.31m x 3.20m )

Comprises of a: selection of wall, base and drawer units above and below with roll top work surfaces over, sink and drainer, built in cupboard, laminate flooring, door and window to the rear garden, dining space and space for a washing machine.