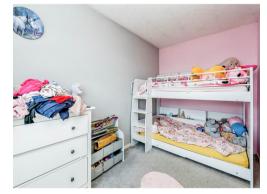

## **Bedroom Three**

8' 6" x 7' 4" ( 2.59m x 2.24m ) Comprises: window to the front aspect, carpet flooring and a radiator.