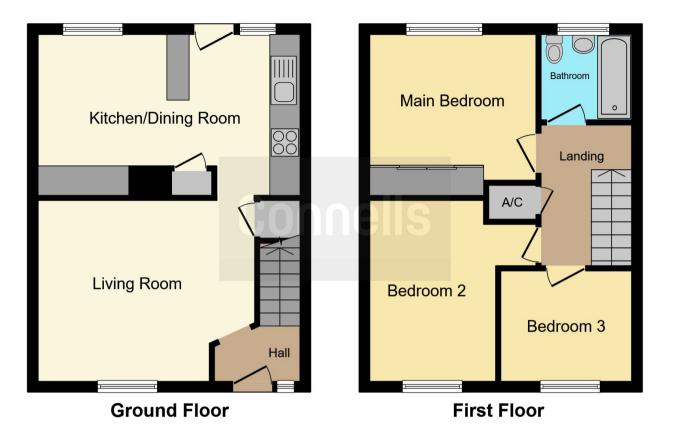

#### **Entrance Hall**

Front door opens into the entrance hall which comprises of stairs to the upper floor.

#### Lounge

14' 3" x 11' 11" ( 4.34m x 3.63m ) Comprises: laminate flooring, t.v point and a boiler.

## Kitchen

17' 5" x 10' 6" ( 5.31m x 3.20m )

Comprises of a: selection of wall, base and drawer units above and below with roll top work surfaces over, sink and drainer, built in cupboard, laminate flooring, door and window to the rear garden, dining space and space for a washing machine.

# Landing

Carpet flooring and loft access.

# **Bedroom One**

10' 11" x 9' 4" ( 3.33m x 2.84m ) Comprises: window to the rear aspect, radiator and carpet flooring.

# **Bedroom Two**

11' 11" x 10' 11" ( 3.63m x 3.33m ) Comprises: window to the front aspect, radiator and carpet flooring.

## **Bedroom Three**

8' 6" x 7' 4" ( 2.59m x 2.24m ) Comprises: window to the front aspect, carpet flooring and a radiator.

# Bathroom

Comprises: wc, hand wash basin, bath with shower over, window to the rear aspect and spot lighting.

## **Rear Garden**

Mostly laid to lawn with patio area, timber fence surrounding, side access and access to home office.

Residential Sales & Lettings | Mortgage Services | Conveyancing | Surveyors | Land & New Homes

This floorplan is for illustrative purposes only and is not drawn to scale. Measurements, floor-areas, openings and orientations are approximate. They should not be relied upon for any purpose and do not form any part of an agreement. No liability is taken for any error or mis-statement. All parties must rely on their own inspections.