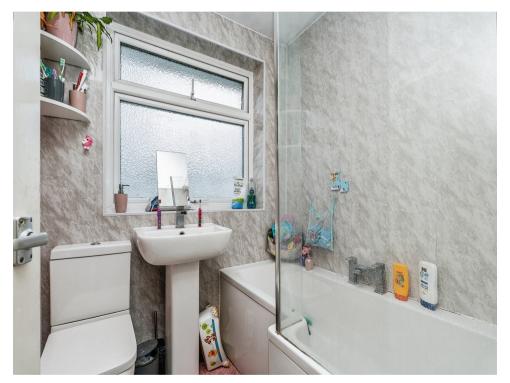

# Bathroom

Comprises: wc, hand wash basin, bath with shower over, window to the rear aspect and spot lighting.