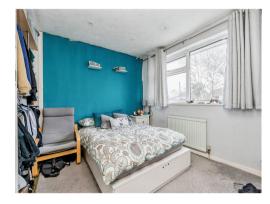

# **Bedroom Two**

11' 11" x 10' 11" ( 3.63m x 3.33m ) Comprises: window to the front aspect, radiator and carpet flooring.