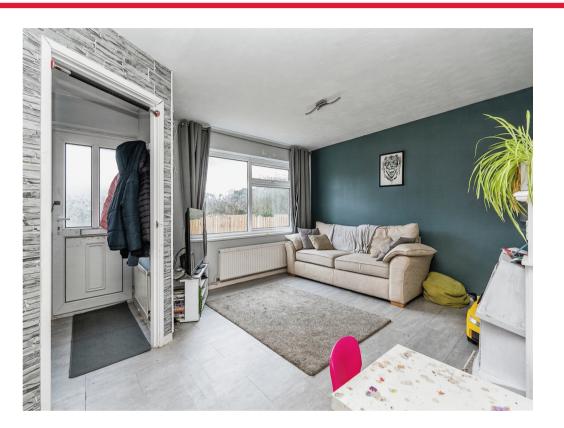

#### **Entrance Hall**

Front door opens into the entrance hall which comprises of stairs to the upper floor.

#### Lounge

14' 3" x 11' 11" ( 4.34m x 3.63m ) Comprises: laminate flooring, t.v point and a boiler.