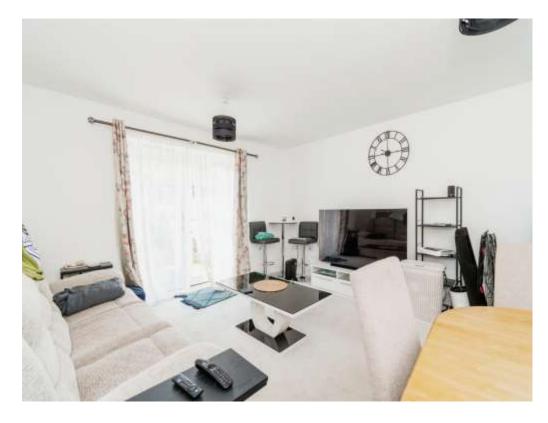

#### **Lounge Diner**

14' 6" x 13' 4" (4.42m x 4.06m) Double glazed door to garden. Radiator. TV port.