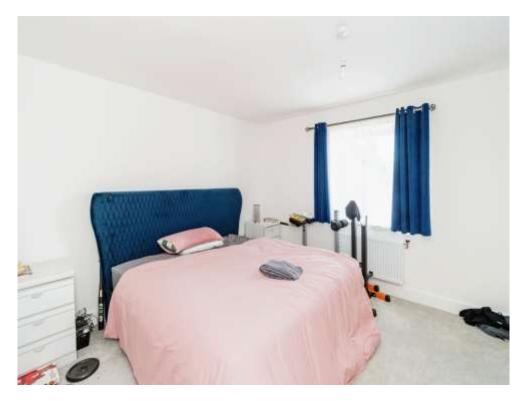

#### **Bedroom 1**

13' 5" x 11' 3" (4.09m x 3.43m)

Double glazed window to rear aspect.

Radiator. TV port.

### Bedroom 2

13' 5" x 9' 5" (4.09m x 2.87m)

Double glazed windows to front aspect. Built in cupboard. Built in wardrobes. Radiator.