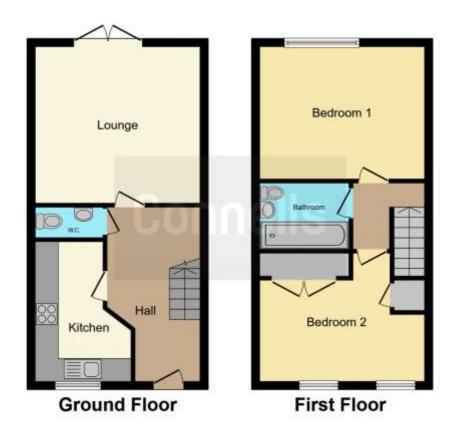

Upon entering, the welcoming hallway leads you to a contemporary kitchen, a convenient downstairs cloakroom, and a spacious lounge/diner with patio doors opening out to a beautifully landscaped rear garden.

#### **Entrance Hall**

Radiator. Under stairs cupboard.

#### Cloakroom

WC. Wash hand basin. Radiator. Extractor fan.

#### **Lounge Diner**

14' 6" x 13' 4" (4.42m x 4.06m) Double glazed door to garden. Radiator. TV port.

#### Kitchen

11' 6" x 8' 2" (3.51m x 2.49m)

Double glazed window to front aspect.

Modern fitted kitchen with wall and base units. Integral oven and hob with extractor fan. Space for washing machine and fridge freezer. Spotlights. Radiator.

#### **Bedroom 1**

13' 5" x 11' 3" (4.09m x 3.43m)

Double glazed window to rear aspect.

Radiator. TV port.

### Bedroom 2

13' 5" x 9' 5" (4.09m x 2.87m)

Double glazed windows to front aspect. Built in cupboard. Built in wardrobes. Radiator.

#### **Bathroom**

WC. Bath with shower over. Glass shower screen. Wash hand basin. Part tiled. Radiator.