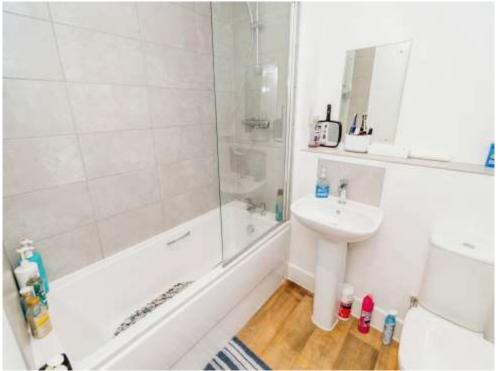

#### **Bathroom**

WC. Bath with shower over. Glass shower screen. Wash hand basin. Part tiled. Radiator.