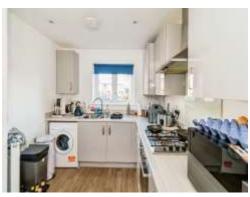

#### Kitchen

11' 6" x 8' 2" (3.51m x 2.49m)

Double glazed window to front aspect.

Modern fitted kitchen with wall and base units. Integral oven and hob with extractor fan. Space for washing machine and fridge freezer. Spotlights. Radiator.