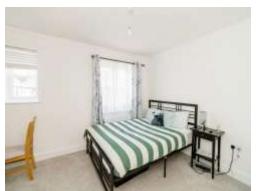

#### **Bedroom 1**

13' 5" x 11' 3" (4.09m x 3.43m)

Double glazed window to rear aspect.

Radiator. TV port.

### Bedroom 2

13' 5" x 9' 5" (4.09m x 2.87m)

Double glazed windows to front aspect. Built in cupboard. Built in wardrobes. Radiator.