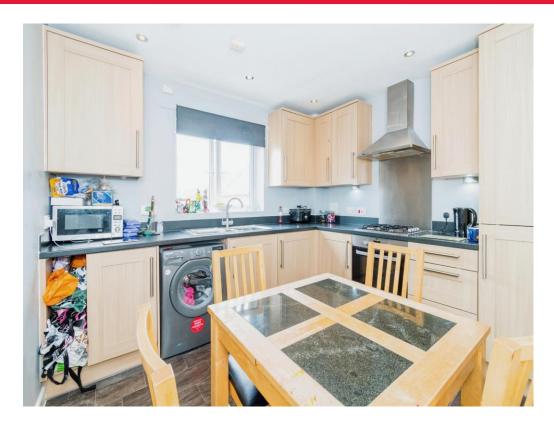

# **Property Description**

Nestled within Eastleigh Town Centre, this charming first-floor two bedroom apartment boasts a prime location and modern amenities.

Step inside to discover a spacious open-plan lounge seamlessly connected to a contemporary kitchen, perfect for entertaining or unwinding.

#### Kitchen

11' 2" x 10' 4" (3.40m x 3.15m)

Open plan. Double glazed window to side of aspect. Fitted modern kitchen with wall and base units. Gas hob with electric oven and ext hood. Space for fridge freezer and washing machine. Boiler in cupboard. Stainless steel sink and drainer.