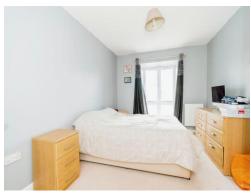

## **Bedroom 1**

13' 3" x 9' 5" (4.04m x 2.87m) Double glazed window to side aspect. Radiator. TV port.