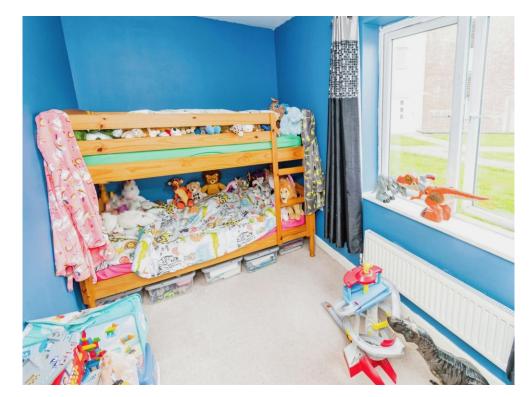

## **Bedroom 1**

13' 3" x 9' 5" (4.04m x 2.87m) Double glazed window to side aspect. Radiator. TV port.

# Bedroom 2

11' x 7' 2"  $(3.35m \times 2.18m)$  Double glazed window to side. TV port. Radiator.