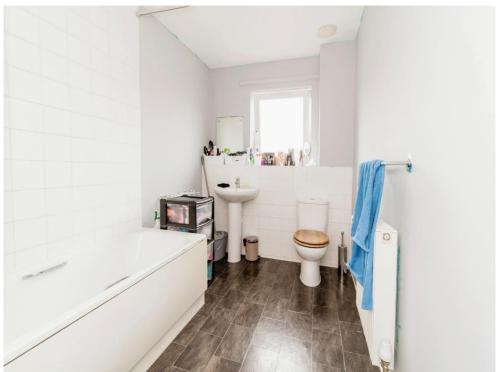

## **Bathroom**

Double glazed window to side aspect. Shower over bath. Wash hand basin. WC. Part tiled. Ext fan, Shaving port. Radiator.