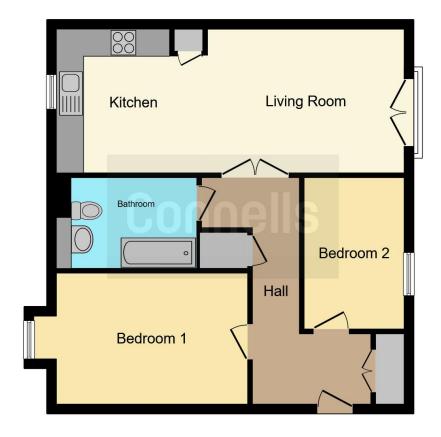

# **Property Description**

Nestled within Eastleigh Town Centre, this charming first-floor two bedroom apartment boasts a prime location and modern amenities.

Step inside to discover a spacious open-plan lounge seamlessly connected to a contemporary kitchen, perfect for entertaining or unwinding.

The lounge also features a Juliet balcony, inviting in natural light and offering a charming space to enjoy the outdoors.

Two generously-sized bedrooms offer ample space for rest and relaxation, while a pristine bathroom ensures convenience

#### **Entrance Hall**

Built in double cupboard. Radiator, Additional cupboard. Telephone intercom.

#### Lounge

13' 6" x 10' 4" (4.11m x 3.15m)

Open plan. Double glazed window to side aspect. Juliet balcony. Radiator. TV & telephone port.

#### Kitchen

11' 2" x 10' 4" (3.40m x 3.15m)

Open plan. Double glazed window to side of aspect. Fitted modern kitchen with wall and base units. Gas hob with electric oven and ext hood. Space for fridge freezer and washing machine. Boiler in cupboard. Stainless steel sink and drainer.

## **Bedroom 1**

13' 3" x 9' 5" (4.04m x 2.87m) Double glazed window to side aspect. Radiator. TV port.

# Bedroom 2

11' x 7' 2"  $(3.35m \times 2.18m)$  Double glazed window to side. TV port. Radiator.

## **Bathroom**

Double glazed window to side aspect. Shower over bath. Wash hand basin. WC. Part tiled. Ext fan, Shaving port. Radiator.