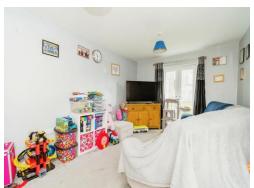

# Bedroom 2

11' x 7' 2"  $(3.35m \times 2.18m)$  Double glazed window to side. TV port. Radiator.