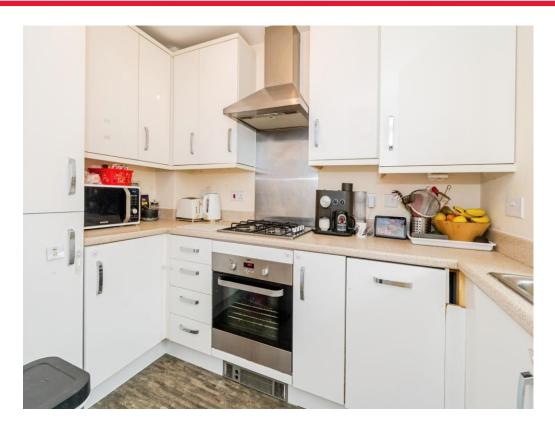

Upon entering, you're welcomed by a bright entrance hall leading to a downstairs cloakroom.

The stylish, contemporary fitted kitchen features integral appliances, while the generous lounge/diner provides an ideal space for relaxing and entertaining, with a patio door opening out to the rear garden.

#### Kitchen

8' 8" x 5' 9" (2.64m x 1.75m)

Double glazed window to front aspect. Modern fitted kitchen with wall and base units. Integrated oven and gas hob. Integrated fridge freezer.