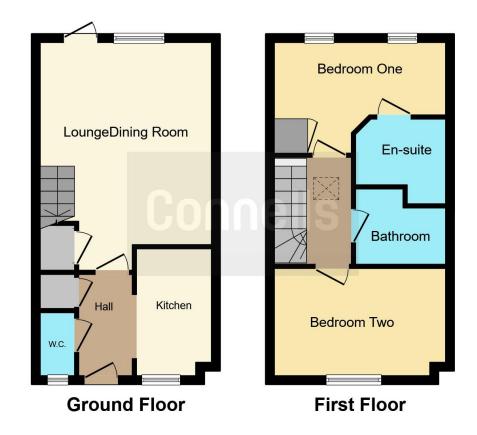

Upon entering, you're welcomed by a bright entrance hall leading to a downstairs cloakroom.

The stylish, contemporary fitted kitchen features integral appliances, while the generous lounge/diner provides an ideal space for relaxing and entertaining, with a patio door opening out to the rear garden.

Upstairs, the master bedroom benefits from a modern en-suite shower room, alongside a second well-proportioned double bedroom and a sleek family bathroom.

The home is tastefully decorated throughout with a modern interior finish.

#### **Entrance Hall**

Radiator. Fusebox. Storage cupboard.

#### Cloakroom

Double glazed window to front aspect. Toilet. Wash hand basin. Radiator.

#### Kitchen

8' 8" x 5' 9" (2.64m x 1.75m)

Double glazed window to front aspect. Modern fitted kitchen with wall and base units. Integrated oven and gas hob. Integrated fridge freezer.

#### Lounge

17' 3" x 13' 1" (5.26m x 3.99m) Double glazed window to rear aspect. Double glazed door to rear garden. Radiator x2. TV port. Under stairs

## Landing

storage.

Loft access

### **Bedroom 1**

12' 9" x 8' 6" (3.89m x 2.59m)

Double glazed window to rear aspect x2. Built in storage cupboard. Radiator. TV port.

### **En-Suite**

Toilet. Wash hand basin. Shower cubicle. Extractor fan. Radiator. Shaving port.

### Bedroom 2

8' 3" x 13' 3" (2.51m x 4.04m) Double glazed window to front aspect. Radiator.

### **Bathroom**

Toilet. Wash hand basin. Bath. Wall cabinet. Extractor fan. Shaving port. Radiator.