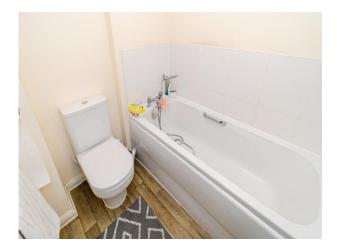

### **Bathroom**

Toilet. Wash hand basin. Bath. Wall cabinet. Extractor fan. Shaving port. Radiator.