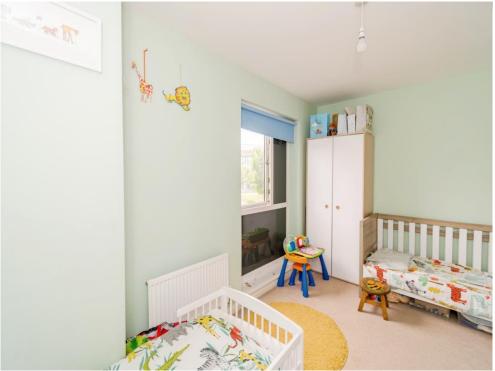

### Bedroom 2

8' 3" x 13' 3" (2.51m x 4.04m) Double glazed window to front aspect. Radiator.