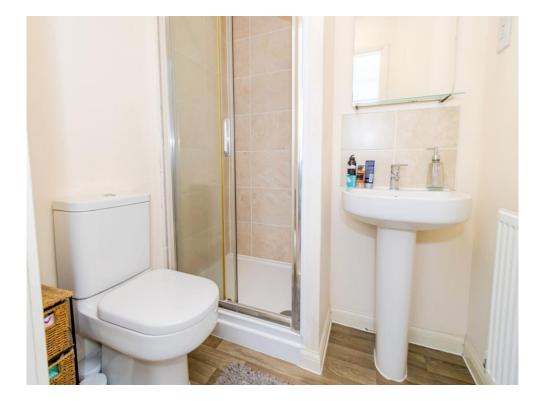

### **Bathroom**

Toilet. Wash hand basin. Bath. Wall cabinet. Extractor fan. Shaving port. Radiator.