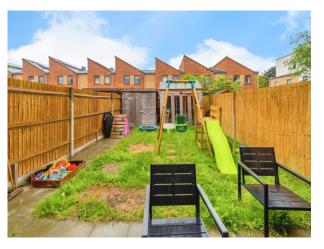

Outside, the rear garden offers a wonderful combination of patio and lawn, complemented by a wooden summer house and garden shed - perfect for enjoying the outdoors or additional storage.

Located in a desirable area, this home is just a short distance from Eastleigh town centre, fantastic local schools, and the popular Lakeside Country Park.

# Outside

To the front. Permit parking and visitor. Paved front garden.

To the rear. Landscaped rear garden with patio area and lawn. Summer house. Shed. Outside electrics. Water tap. Rear access via side alley.