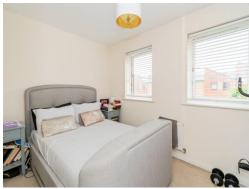

Upstairs, the master bedroom benefits from a modern en-suite shower room, alongside a second well-proportioned double bedroom and a sleek family bathroom.

The home is tastefully decorated throughout with a modern interior finish.

### **Bedroom 1**

12' 9" x 8' 6" (3.89m x 2.59m)

Double glazed window to rear aspect x2. Built in storage cupboard. Radiator. TV port.

### Bedroom 2

8' 3" x 13' 3" (2.51m x 4.04m) Double glazed window to front aspect. Radiator.