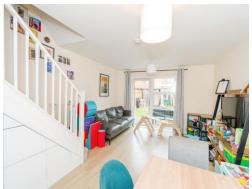

Upon entering, you're welcomed by a bright entrance hall leading to a downstairs cloakroom.

The stylish, contemporary fitted kitchen features integral appliances, while the generous lounge/diner provides an ideal space for relaxing and entertaining, with a patio door opening out to the rear garden.

#### Lounge

17' 3" x 13' 1" (5.26m x 3.99m) Double glazed window to rear aspect. Double glazed door to rear garden. Radiator x2. TV port. Under stairs