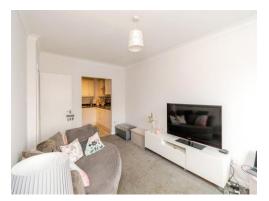

#### Lounge

17' 5" x 9' 7" ( 5.31m x 2.92m ) Double glazed window to rear aspect. Electric radiator. TV & Internet point.