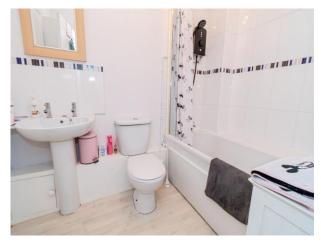

## **Bathroom**

Toilet. Bath with electric shower over. Wash hand basin. Airing cupboard with space for washing machine.