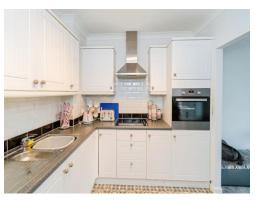

#### Kitchen

8' 10" x 9' 3" ( 2.69m x 2.82m )

Double glazed window to side aspect. Modern fitted kitchen with wall and base units. Integral oven and hob. Extractor hood. Space for fridge freezer. Stainless steel sink and drainer. Breakfast bar. Fusebox. Part tiled.