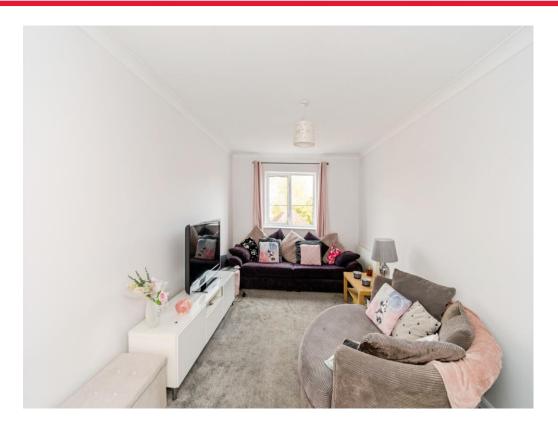

#### Lounge

17' 5" x 9' 7" ( 5.31m x 2.92m ) Double glazed window to rear aspect. Electric radiator. TV & Internet point.