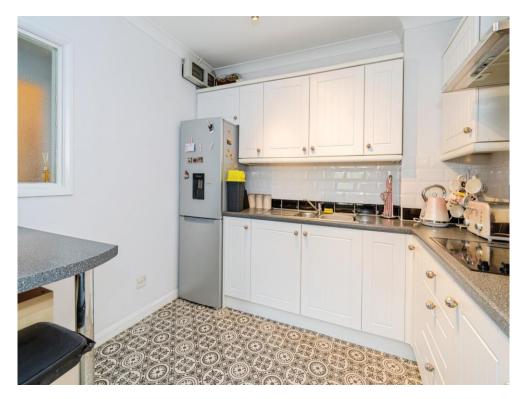

#### Kitchen

8' 10" x 9' 3" ( 2.69m x 2.82m )

Double glazed window to side aspect. Modern fitted kitchen with wall and base units. Integral oven and hob. Extractor hood. Space for fridge freezer. Stainless steel sink and drainer. Breakfast bar. Fusebox. Part tiled.