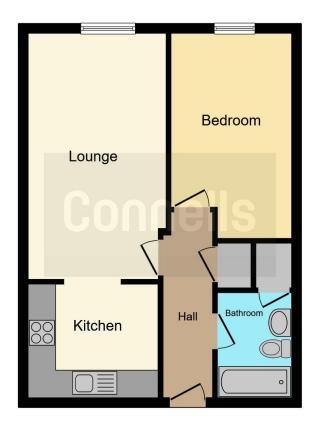

#### **Entrance Hall**

Storage cupboard.

#### Lounge

17' 5" x 9' 7" ( 5.31m x 2.92m ) Double glazed window to rear aspect. Electric radiator. TV & Internet point.

#### Kitchen

8' 10" x 9' 3" ( 2.69m x 2.82m )

Double glazed window to side aspect. Modern fitted kitchen with wall and base units. Integral oven and hob. Extractor hood. Space for fridge freezer. Stainless steel sink and drainer. Breakfast bar. Fusebox. Part tiled.

## Bedroom

12' 6" x 8' 5" ( 3.81m x 2.57m ) Double glazed window to rear aspect. Electric radiator. Built in wardrobes.

## **Bathroom**

Toilet. Bath with electric shower over. Wash hand basin. Airing cupboard with space for washing machine.