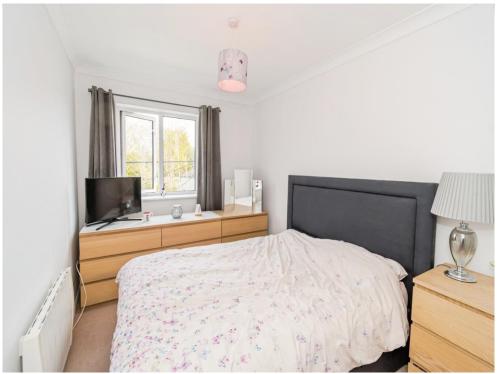

## Bedroom

12' 6" x 8' 5" ( 3.81m x 2.57m ) Double glazed window to rear aspect. Electric radiator. Built in wardrobes.