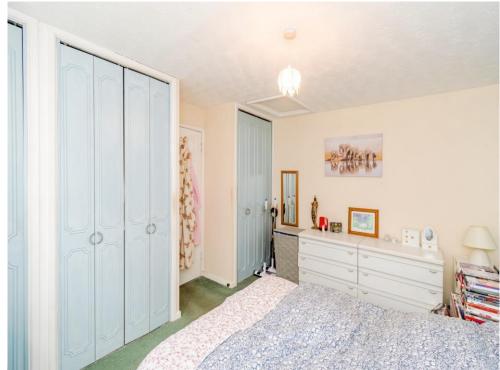

Upstairs, the generous double bedroom benefits from built-in wardrobes, and the shower room completes the accommodation.

Offered with no forward chain and available via auction, this home is ideal for those seeking a low-maintenance property in a sought-after location

## Bedroom

12' 3" x 9' 10" ( 3.73m x 3.00m )
Double glazed window to front aspect. Built in wardrobes. Airing cupboard. Loft access.