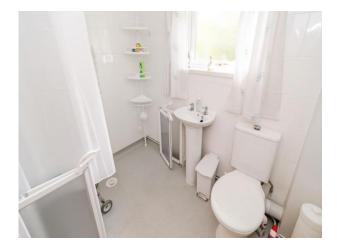

#### **Bathroom**

Double glazed window to front aspect. Wet room. Toilet, Was hand basin, Electric shower. Gas heater. Extractor fan.