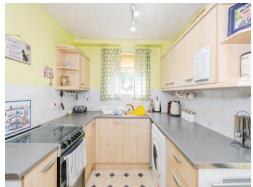

#### Kitchen

12' 3" x 7' 2" ( 3.73m x 2.18m )
Double glazed window to front aspect.
Fitted kitchen with wall and base units.
Gas heater.