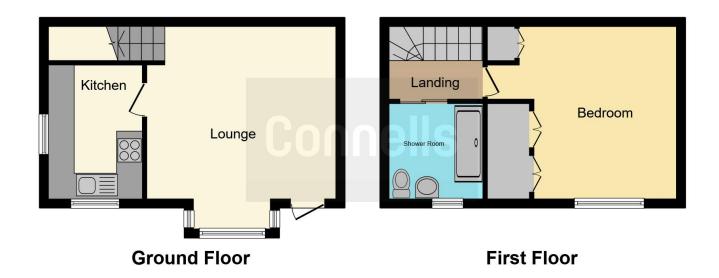

#### Lounge

12' 3" x 11' 1" ( 3.73m x 3.38m )

Double glazed bay window to front aspect. Electric fire. TV port.

#### Kitchen

12' 3" x 7' 2" ( 3.73m x 2.18m )
Double glazed window to front aspect.
Fitted kitchen with wall and base units.
Gas heater.

### Landing

Double glazed window to side

## Bedroom

12' 3" x 9' 10" ( 3.73m x 3.00m )
Double glazed window to front aspect. Built in wardrobes. Airing cupboard. Loft access.

#### **Bathroom**

Double glazed window to front aspect. Wet room. Toilet, Was hand basin, Electric shower. Gas heater. Extractor fan.

# **Loft Space**

No ladder. Partial boarding.

## Outside

Allocated parking space. Front garden with storage cupboard.

To view this property please contact Connells on

T 02380 618 343 E eastleigh@connells.co.uk

19 Market Street EASTLEIGH SO50 5RH

view this property online connells.co.uk/Property/EGH309072