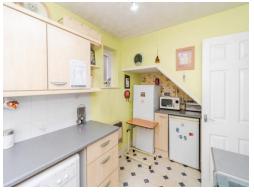

#### Kitchen

12' 3" x 7' 2" ( 3.73m x 2.18m )
Double glazed window to front aspect.
Fitted kitchen with wall and base units.
Gas heater.