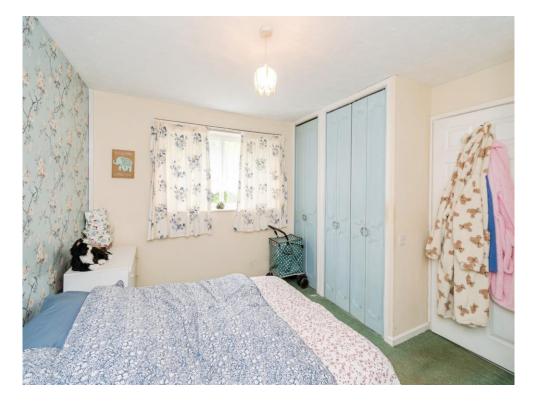

Upstairs, the generous double bedroom benefits from built-in wardrobes, and the shower room completes the accommodation.

Offered with no forward chain and available via auction, this home is ideal for those seeking a low-maintenance property in a sought-after location

## Bedroom

12' 3" x 9' 10" ( 3.73m x 3.00m )
Double glazed window to front aspect. Built in wardrobes. Airing cupboard. Loft access.