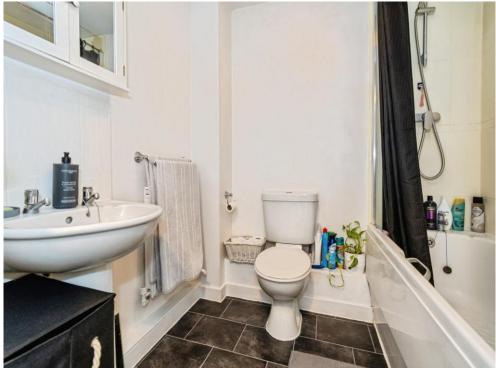

## Bathroom

Toilet. Wash hand basin. Shower over bath. Towel rail. Radiator. Shaving port. Extractor fan.