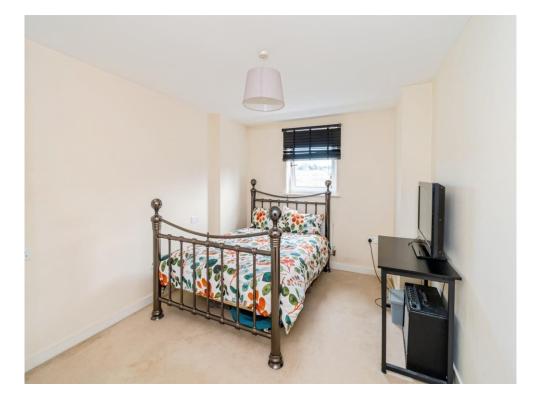

# Bedroom

14' 5" x 9' 7" ( 4.39m x 2.92m ) Double glazed window to rear aspect. Radiator. Carpet.