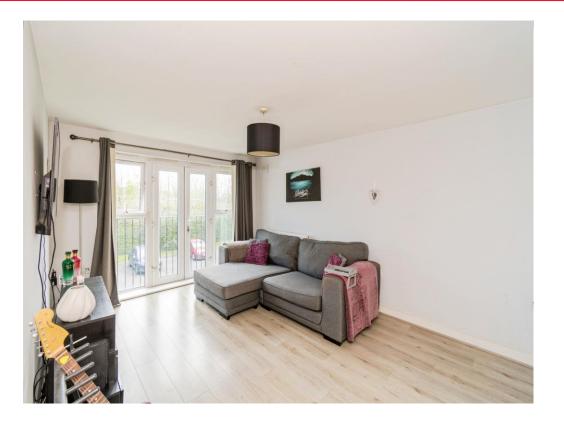

The property is immaculately maintained throughout and features a welcoming entrance hall with built-in storage, leading into a bright and spacious lounge with a Juliet balcony perfect for relaxing or entertaining.

### Lounge

10' 9" x 15' 3" ( 3.28m x 4.65m ) Juliet balcony to rear aspect. Laminate flooring. Radiator. TV port.