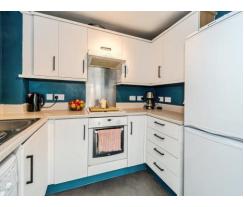

The modern open-plan kitchen comes complete with an integrated oven and offers a stylish yet practical space for cooking and dining.

There is a generous double bedroom and a separate bathroom, making this apartment an ideal choice for first-time buyers or those looking to downsize.

#### **Kitchen**

8' 5" x 6' 3" ( 2.57m x 1.91m ) Open to lounge. Fitted kitchen with wall and base units. Integrated oven and hob. Extractor fan. Space for fridge freezer and washing machine.