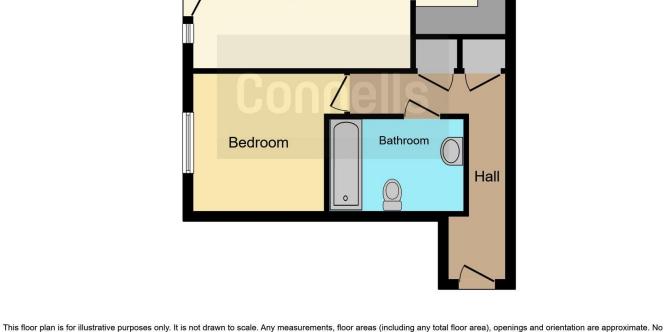

## Entrance Hall

Storage cupboard. Water tank cupboard. Intercom. Radiator.

# Bedroom

14' 5" x 9' 7" ( 4.39m x 2.92m ) Double glazed window to rear aspect. Radiator. Carpet.

## Bathroom

Toilet. Wash hand basin. Shower over bath. Towel rail. Radiator. Shaving port. Extractor fan.