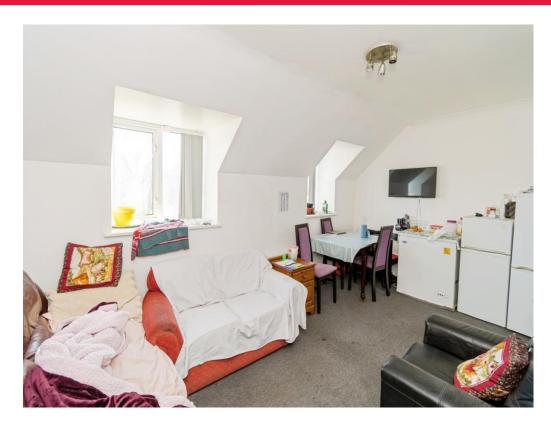

#### **Property Description**

This two-bedroom upper floor flat in Fair Oak offers a wonderful opportunity for investors or first-time buyers.

The property comprises a spacious lounge diner, a fitted kitchen, two generously sized bedrooms, and a bathroom.

# **Lounge Diner**

16' 8" x 9' 5" ( 5.08m x 2.87m ) Two double glazed windows to side aspect. Electric heater.