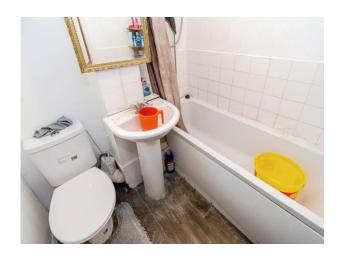

### **Bathroom**

WC. Bath with electric shower over. Wash hand basin. Extractor fan.