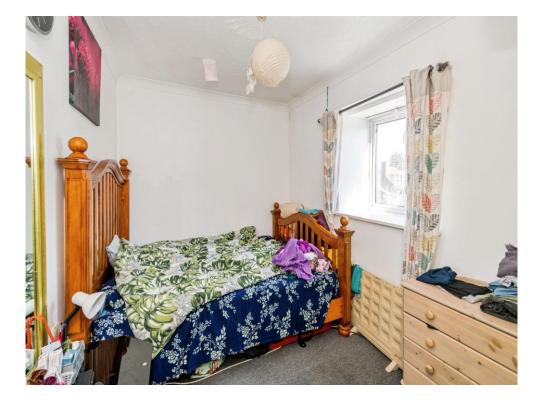

### Bedroom 1

12' 2" x 7' 9" (  $3.71m \times 2.36m$  ) Double glazed window to side aspect.