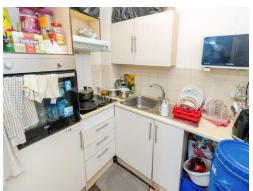

#### Kitchen

6' 6" x 5' 7" ( 1.98m x 1.70m ) Fitted kitchen with wall and base units. Integral oven and hob. Extractor fan.