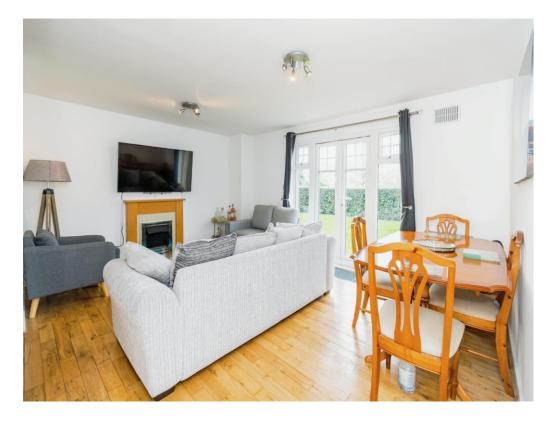

As you enter, you're greeted by a spacious hallway with built-in storage, leading to a bright and airy lounge/diner.

The living area features French doors opening to a small patio, perfect for enjoying your morning coffee, along with an elegant electric fireplace for added comfort.

### **Lounge Diner**

15' 4" x 12' 2" ( 4.67m x 3.71m ) Double glazed window to side aspect. Double glazed french doors leading to patio area. TV port. Radiator. Electric fireplace.