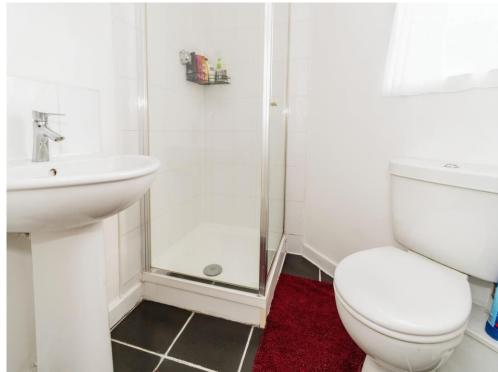

## **En-Suite**

Shower cubicle. Wash hand basin. Toilet. Radiator. Extractor fan. Part tiled.

#### **Bathroom**

Bath tub with mixer taps. Vanity sink with cupboard. Toilet. Heated towel rail. Extractor fan. Part tiled.