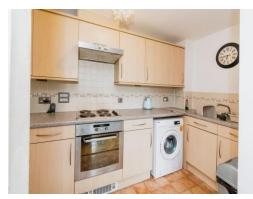

The open-plan kitchen flows seamlessly into the lounge and is fitted with an integrated oven, making it both stylish and practical.

There are two double bedrooms, with the master bedroom benefiting from an en-suite, while a well-appointed bathroom serves the rest of the home.

#### **Kitchen**

11' 7" Open plan x 5' 4" ( 3.53m Open plan x 1.63m )

Fitted kitchen with wall and base units. Fitted electric hob with electric oven. Extractor fan. Space for fridge freezer and washing machine. Stainless steel sink and drainer set into work top. Tiled splashback