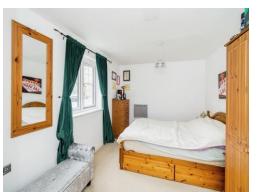

The open-plan kitchen flows seamlessly into the lounge and is fitted with an integrated oven, making it both stylish and practical.

There are two double bedrooms, with the master bedroom benefiting from an en-suite, while a well-appointed bathroom serves the rest of the home.

#### **Bedroom 1**

12' max x 10' max ( 3.66m max x 3.05m max )

Double glazed window to side aspect. Radiator. TV port.

## Bedroom 2

10' 10" max x 10' max ( 3.30 m max x 3.05 m max )

Double glazed window to side aspect. TV port. Radiator.