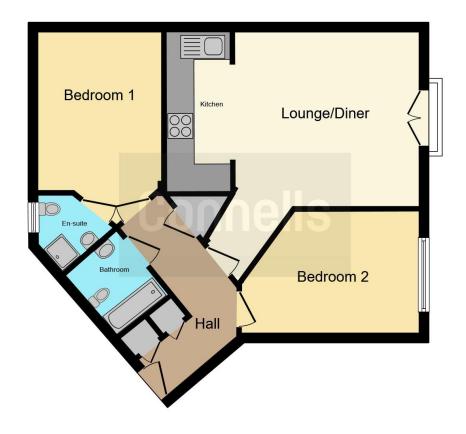

#### Outside

Allocated parking for one car.

Private patio area from the lounge French doors.

Communal gardens.

This floor plan is for illustrative purposes only. It is not drawn to scale. Any measurements, floor areas (including any total floor area), openings and orientation are approximate. No details are guaranteed, they cannot be relied upon for any purpose and they do not form part of any agreement. No liability is taken for any error, omission or misstatement. A party must rely upon its own inspection(s). Powered by www.focalagent.com