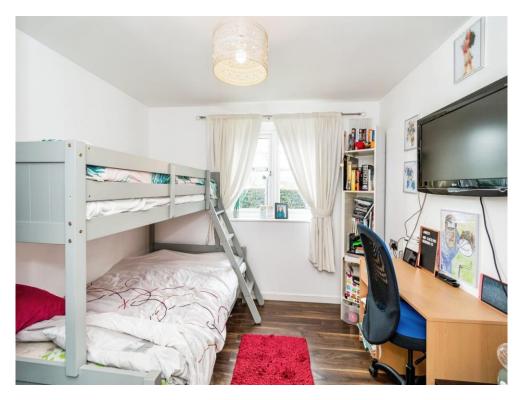

#### **Bedroom 1**

12' max x 10' max ( 3.66m max x 3.05m max )

Double glazed window to side aspect. Radiator. TV port.

## Bedroom 2

10' 10" max x 10' max ( 3.30 m max x 3.05 m max )

Double glazed window to side aspect. TV port. Radiator.