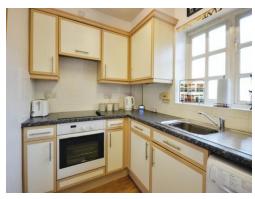

#### Kitchen

10' 2" x 6' 1" (3.10m x 1.85m)

Double glazed window to rear aspect. Fitted kitchen with wall and base units. Fitted electric hob and oven with extractor hood. Space for fridge freezer and washing machine. Stainless steel sink and drainer set into worktop. Radiator. boiler on wall in cupboard.