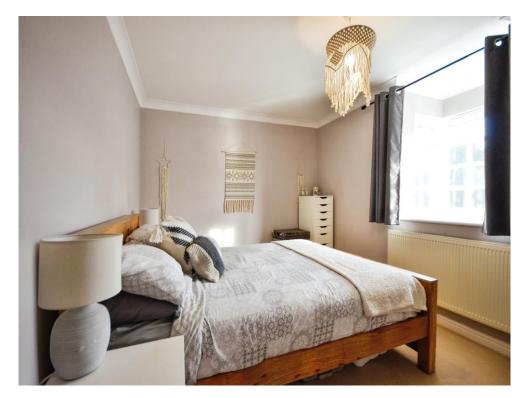

### Bedroom

13' 7" max x 9' 6" max (4.14m max x 2.90m max)
Double glazed bay window to front aspect.
Radiator. TV & telephone port.