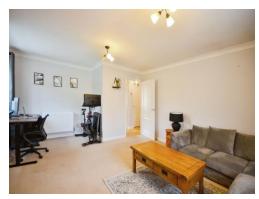

## **Lounge Diner**

17' 2" max x 13' 7" max (5.23m max x 4.14m max)

Double glazed window to rear access. Radiator. TV & telephone port.