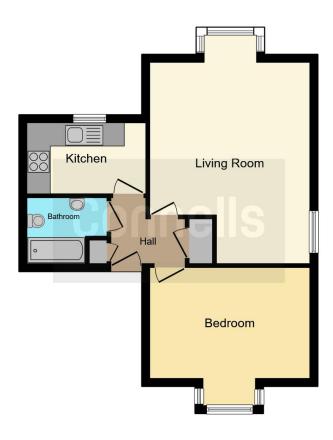

## **Property Description**

Situated in the charming village of Sutton Scotney, this well-presented first-floor apartment offers comfortable living with excellent transport links.

The property features a spacious lounge/diner, a fitted kitchen with an integral oven, a generous double bedroom, and a bathroom.

#### **Entrance Hall**

Built in cupboard housing water tank. Additional cupboard. Loft access.

## **Lounge Diner**

17' 2" max x 13' 7" max (5.23m max x 4.14m max)

Double glazed window to rear access. Radiator. TV & telephone port.

#### Kitchen

10' 2" x 6' 1" (3.10m x 1.85m)

Double glazed window to rear aspect. Fitted kitchen with wall and base units. Fitted electric hob and oven with extractor hood. Space for fridge freezer and washing machine. Stainless steel sink and drainer set into worktop. Radiator. boiler on wall in cupboard.

### Bedroom

13' 7" max x 9' 6" max (4.14m max x 2.90m max)
Double glazed bay window to front aspect.
Radiator. TV & telephone port.

### **Bathroom**

Shower over bath. Wash hand basin. Toilet. Radiator. Part tiled. Extractor fan.

### Outside

Communal garden to front. Allocated parking.

To view this property please contact Connells on