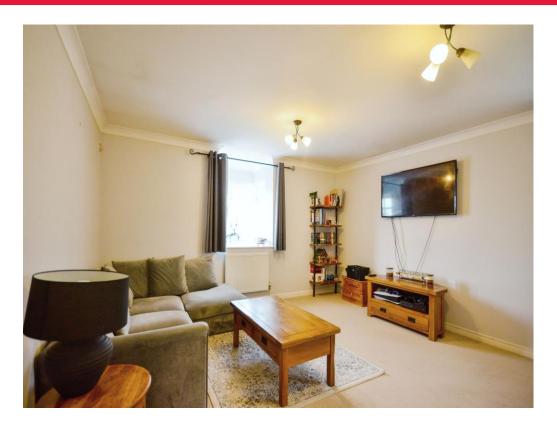

## **Lounge Diner**

17' 2" max x 13' 7" max (5.23m max x 4.14m max)

Double glazed window to rear access. Radiator. TV & telephone port.