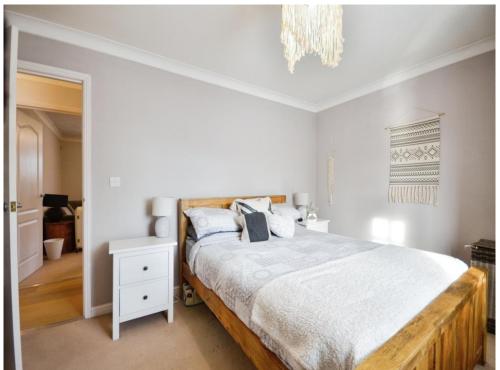

### Bedroom

13' 7" max x 9' 6" max (4.14m max x 2.90m max)
Double glazed bay window to front aspect.
Radiator. TV & telephone port.