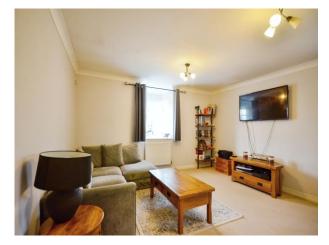

## **Property Description**

Situated in the charming village of Sutton Scotney, this well-presented first-floor apartment offers comfortable living with excellent transport links.

The property features a spacious lounge/diner, a fitted kitchen with an integral oven, a generous double bedroom, and a bathroom.

## **Lounge Diner**

17' 2" max x 13' 7" max (5.23m max x 4.14m max)

Double glazed window to rear access. Radiator. TV & telephone port.