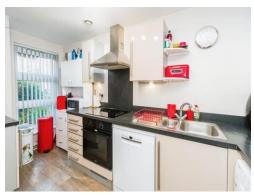

## **Kitchen Lounge Diner**

21' 6" x 13' 5" ( 6.55m x 4.09m ) Open Plan. French doors to communal garden. 2x double glazed windows to rear aspect. Radiator x2. Fitted kitchen with wall and base units. Integral oven, hob and extractor fan. Space for fridge freezer, washing machine and dishwasher. Wood effect lino flooring. TV port & Internet port. Boiler.