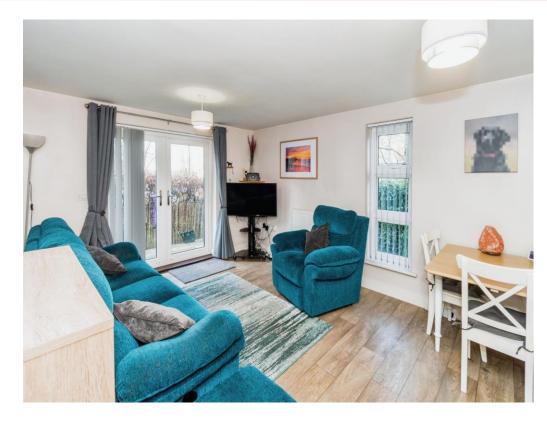

# **Property Description**

Situated in a sought-after area of Chandler's Ford, this well-presented two-bedroom ground floor flat offers generous living space and modern comforts.

The heart of the home is a bright and airy open-plan kitchen, lounge, and dining area, featuring an integral oven and stylish units. French doors from the lounge provide direct access to the beautiful communal gardens, creating a seamless indoor-outdoor feel.

## **Kitchen Lounge Diner**

21' 6" x 13' 5" ( 6.55m x 4.09m ) Open Plan. French doors to communal garden. 2x double glazed windows to rear aspect. Radiator x2. Fitted kitchen with wall and base units. Integral oven, hob and extractor fan. Space for fridge freezer, washing machine and dishwasher. Wood effect lino flooring. TV port & Internet port. Boiler.