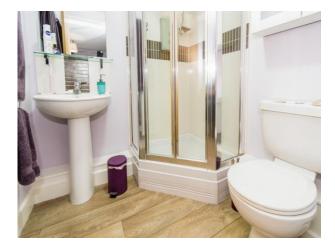

## **Bathroom**

Shower over bath. Toilet. Wash hand basin. Radiator. Extractor fan. Wood effect lino flooring. Wall cabinet.