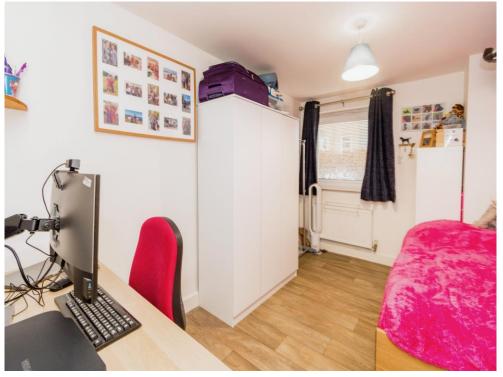

## Bedroom 2

12' 7" x 8' 4" ( 3.84m x 2.54m )

Double glazed window to side aspect. Radiator. Wood effect lino flooring.