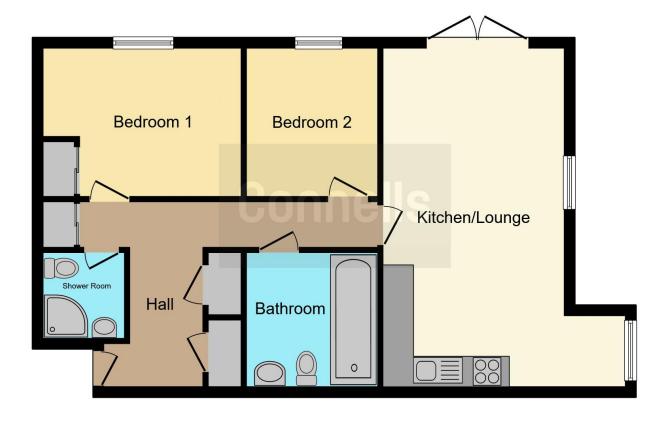

## **Entrance Hall**

Intercom. Radiator. Spacious. Storage cupboard housing meters.

## **Kitchen Lounge Diner**

21' 6" x 13' 5" ( 6.55m x 4.09m ) Open Plan. French doors to communal garden. 2x double glazed windows to rear aspect. Radiator x2. Fitted kitchen with wall and base units. Integral oven, hob and extractor fan. Space for fridge freezer, washing machine and dishwasher. Wood effect lino flooring. TV port & Internet port. Boiler.

## **Bedroom 1**

12' 7" x 9' 5" ( 3.84m x 2.87m )

Double glazed window to side aspect. Built in wardrobes. Wood effect lino flooring. Radiator.

## **En-Suite**

Shower cubicle. Wash hand basin. Toilet. Radiator. Towel rail. Wood effect lino flooring. Wall cabinet.

## Bedroom 2

12' 7" x 8' 4" ( 3.84m x 2.54m )

Double glazed window to side aspect. Radiator. Wood effect lino flooring.

## **Bathroom**

Shower over bath. Toilet. Wash hand basin. Radiator. Extractor fan. Wood effect lino flooring. Wall cabinet.