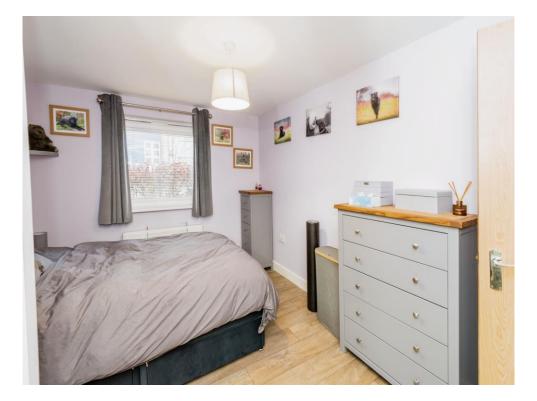

## **Bedroom 1**

12' 7" x 9' 5" ( 3.84m x 2.87m )

Double glazed window to side aspect. Built in wardrobes. Wood effect lino flooring. Radiator.

## Bedroom 2

12' 7" x 8' 4" ( 3.84m x 2.54m )

Double glazed window to side aspect. Radiator. Wood effect lino flooring.