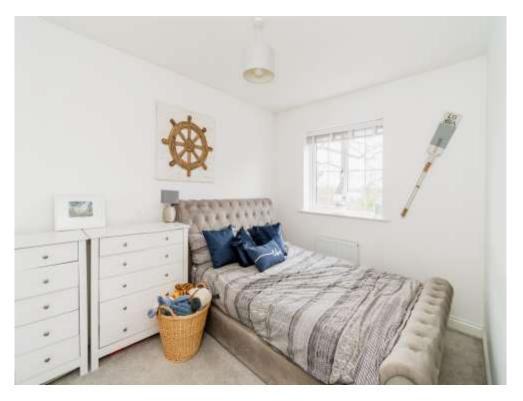

### **Bedroom 1**

12' 5" max x 9' 9" (3.78m max x 2.97m)

Double glazed window to rear access.

Radiator. TV port. Blinds. Panelling. Carpet.