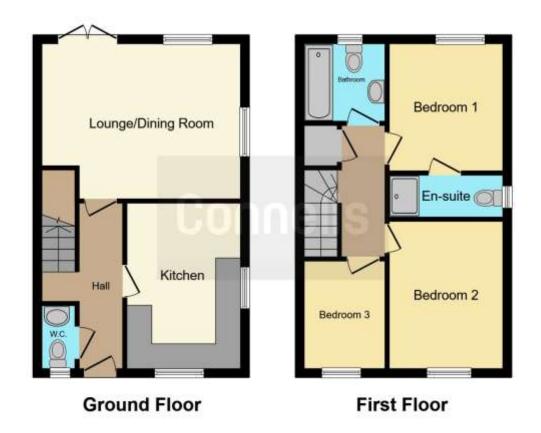

### Outside

To the front- Driveway for two cars and rear access.

To the rear. Landscaped garden with patio area, artificial lawn, shed, outside tap and electrics.

This floor plan is for illustrative purposes only. It is not drawn to scale. Any measurements, floor areas (including any total floor area), openings and orientation are approximate. No details are guaranteed, they cannot be relied upon for any purpose and they do not form part of any agreement. No liability is taken for any error, omission or misstatement. A party must rely upon its own inspection(s). Powered by www.focalagent.com