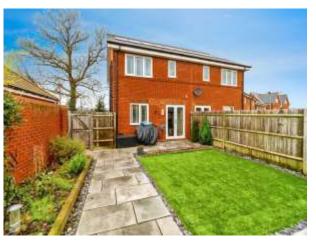

The rear garden is a true highlight, featuring a stylish patio area, low-maintenance artificial lawn, a handy shed, and the added benefit of outdoor water and electrical points. Side access adds further convenience.

### Outside

To the front- Driveway for two cars and rear access.

To the rear. Landscaped garden with patio area, artificial lawn, shed, outside tap and electrics.

This floor plan is for illustrative purposes only. It is not drawn to scale. Any measurements, floor areas (including any total floor area), openings and orientation are approximate. No details are guaranteed, they cannot be relied upon for any purpose and they do not form part of any agreement. No liability is taken for any error, omission or misstatement. A party must rely upon its own inspection(s). Powered by www.focalagent.com