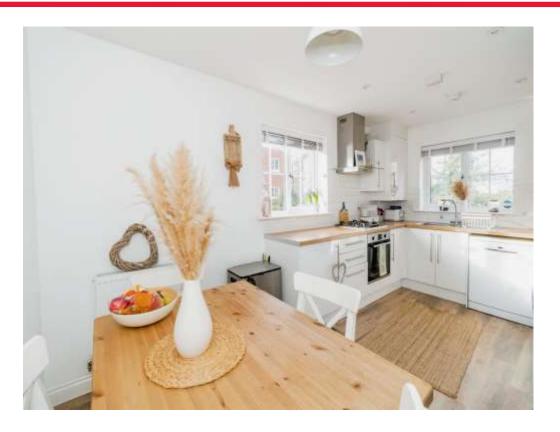

As you arrive, the home greets you with a private driveway.

A welcoming entrance hall with ample storage leads to a convenient cloakroom, a contemporary fitted kitchen/diner with integral appliances, and a spacious lounge bathed in natural light, thanks to elegant French doors that open onto the landscaped rear garden.

#### Kitchen Diner

15' 4" x 8' 7" (4.67m x 2.62m)

Double glazed window to front and side aspect. Fitted blinds. Modern fitted kitchen with wall and base units. Integral oven and hob with extractor fan. Integrated fridge freezer. Space for dishwasher and washing machine. Wood flooring. Radiator. Boiler in cupboard. Spotlights. Radiator.