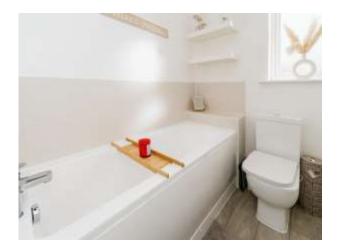

#### Bathroom

Double glazed window to rear aspect. Bath. Toilet. Wash hand basin. Radiator. Extractor fan. Spotlights.