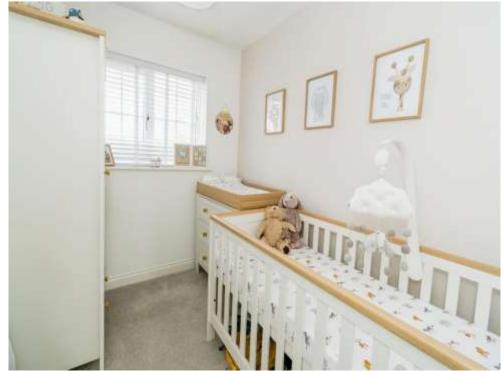

### Bedroom 2

 $11'\,7"\,x\,8'\,6"\,(3.53m\,x\,2.59m)$  Double glazed window to front aspect. Radiator. Blinds. Carpet.

### Bedroom 3

8' 5" x 6' 7" (2.57m x 2.01m) Double glazed window to front aspect. Blinds. Carpet. Radiator.