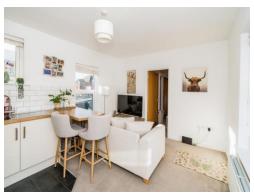

The property is located on the first floor and accessed via a communal entrance with stairs leading to the front door. Inside, the modern kitchen, complete with integral appliances, flows seamlessly into a bright and airy lounge area, enhanced by dual-aspect windows.

#### Kitchen Area

Double glazed windows to side aspect. Open plan to lounge. Fitted kitchen with wall and base units. Integral oven and hob. Extractor fan. Integral washing machine and fridge freezer. Breakfast bar. Boiler.

#### Lounge

15' 8" Including kitchen x 11' 3" ( 4.78m Including kitchen x 3.43m ) Double glazed windows to side aspect. Radiator. Made to fit blinds.