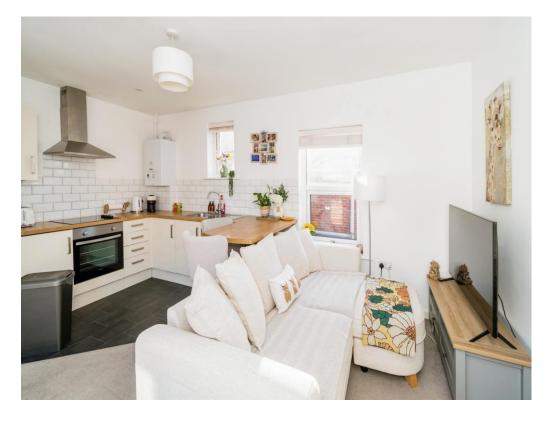

The property is located on the first floor and accessed via a communal entrance with stairs leading to the front door. Inside, the modern kitchen, complete with integral appliances, flows seamlessly into a bright and airy lounge area, enhanced by dual-aspect windows.

#### Kitchen Area

Double glazed windows to side aspect. Open plan to lounge. Fitted kitchen with wall and base units. Integral oven and hob. Extractor fan. Integral washing machine and fridge freezer. Breakfast bar. Boiler.

#### Lounge

15' 8" Including kitchen x 11' 3" ( 4.78m Including kitchen x 3.43m ) Double glazed windows to side aspect. Radiator. Made to fit blinds.