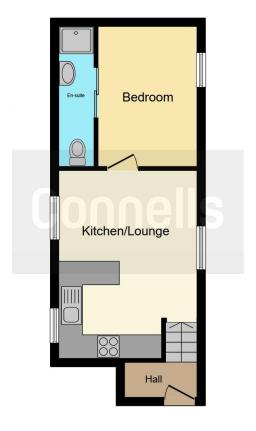

# **Agent Notes**

Currently tenanted - Expires 18/04/2025 Service charges & ground rent apply.

TOTAL: 31.5 sq.m. (339 sq.ft.)

This floor plan is for illustrative purposes only. It is not drawn to scale. Any measurements, floor areas (including any total floor area), openings and orientation are approximate. No details are guaranteed, they cannot be relied upon for any purpose and they do not form part of any agreement. No liability is taken for any error, omission or misstatement. A party must rely upon its own inspection(s). Powered by www.focalagent.com