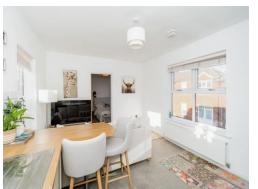

The property is located on the first floor and accessed via a communal entrance with stairs leading to the front door. Inside, the modern kitchen, complete with integral appliances, flows seamlessly into a bright and airy lounge area, enhanced by dual-aspect windows.

#### Lounge

15' 8" Including kitchen x 11' 3" ( 4.78m Including kitchen x 3.43m ) Double glazed windows to side aspect. Radiator. Made to fit blinds.