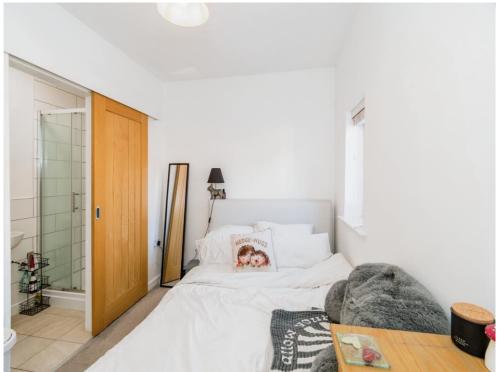

The spacious double bedroom features built-in storage and benefits from an en-suite shower room.

Additional features include one allocated parking space, making it both practical and desirable.

Currently tenanted, the property is an excellent investment opportunity. However, it is offered with no forward chain, making it equally appealing for first-time buyers or those looking to downsize.

### Bedroom

11' 1" x 7' 7" (3.38m x 2.31m )
Double glazed window to side aspect.
Radiator. Built in cupboard. Radiator.