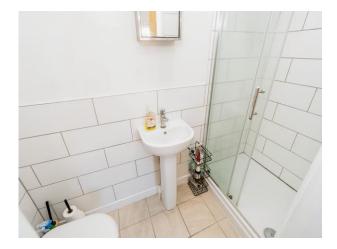

### **En-Suite**

WC. Wash hand basin. Shower cubicle. Extractor fan. Heated towel rail.