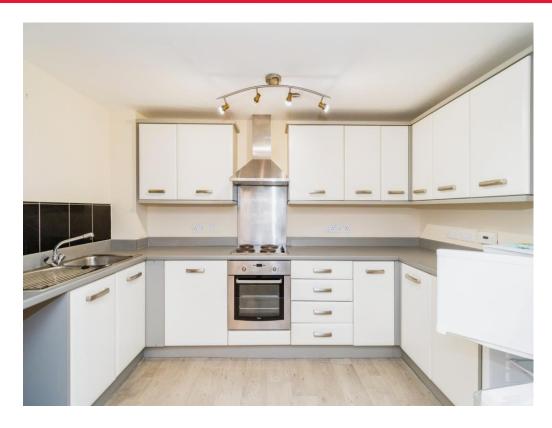

Step into the modern kitchen equipped with appliances and ample counter space.

The two double bedrooms are a serene retreat with plenty of space for your comfort and storage needs, with the master bedroom benefiting an en-suite.

#### Kitchen

11' 7" max x 6' 9" ( 3.53m max x 2.06m ) Fitted kitchen with wall and base units. Integral electric hob and oven. Extractor fan. Wooden flooring. Opens to lounge diner.