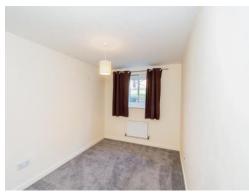

#### **Bedroom 1**

12' 3" x 9' 9" (3.73m x 2.97m)

Double glazed window to rear aspect.

Radiator. Carpet. TV port.

#### Bedroom 2

12' 7" x 8' 3" (3.84m x 2.51m ) Double glazed window to rear aspect. Radiator. TV port. Carpet.