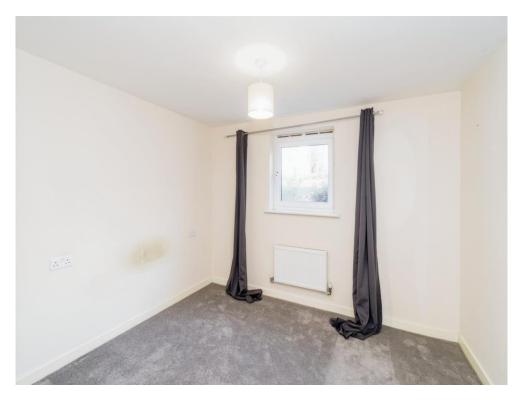

#### **Bedroom 1**

12' 3" x 9' 9" (3.73m x 2.97m)

Double glazed window to rear aspect.

Radiator. Carpet. TV port.

#### Bedroom 2

12' 7" x 8' 3" (3.84m x 2.51m ) Double glazed window to rear aspect. Radiator. TV port. Carpet.