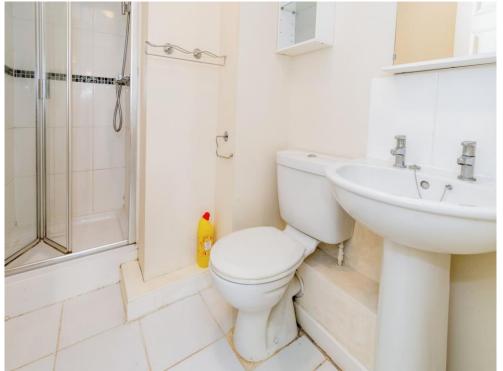

#### **En-Suite**

WC. Wash hand basin. Shower cubicle. Shaving port. Radiator. Extractor fan.

#### **Bathroom**

WC. Wash hand basin. Bath with shower over. Radiator. Extractor fan.