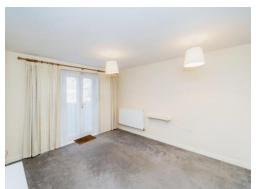

#### Lounge

13' 9" max x 11' 1" ( 4.19m max x 3.38m ) Juliet balcony with garden views. Radiator. TV & Internet port. Carpet.