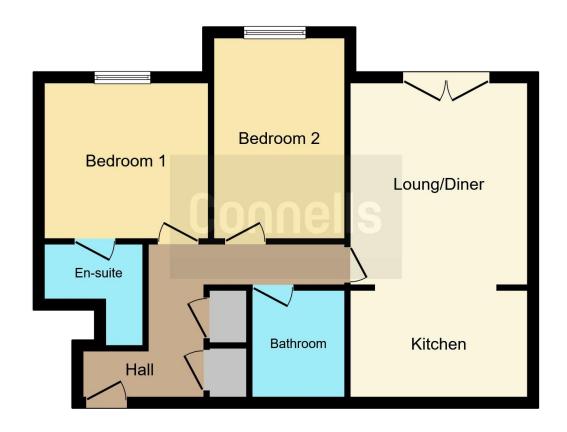

### **Property Description**

Welcome to this charming and contemporary ground floor apartment in the heart of Eastleigh.

This modern residence boasts a spacious and inviting lounge diner with a Juliet balcony, where natural light floods the room creating a warm and welcoming atmosphere.

Step into the modern kitchen equipped with appliances and ample counter space.

The two double bedrooms are a serene retreat with plenty of space for your comfort and storage needs, with the master bedroom benefiting an en-suite.

#### **Entrance Hall**

Radiator. Storage cupboard. Intercom. Airing cupboard.

#### Lounge

13' 9" max x 11' 1" ( 4.19m max x 3.38m ) Juliet balcony with garden views. Radiator. TV & Internet port. Carpet.

#### Kitchen

11' 7" max x 6' 9" ( 3.53m max x 2.06m ) Fitted kitchen with wall and base units. Integral electric hob and oven. Extractor fan. Wooden flooring. Opens to lounge diner.

#### **Bedroom 1**

12' 3" x 9' 9" (3.73m x 2.97m)

Double glazed window to rear aspect.

Radiator. Carpet. TV port.

#### **En-Suite**

WC. Wash hand basin. Shower cubicle. Shaving port. Radiator. Extractor fan.

#### Bedroom 2

12' 7" x 8' 3" (3.84m x 2.51m ) Double glazed window to rear aspect. Radiator. TV port. Carpet.

#### **Bathroom**

WC. Wash hand basin. Bath with shower over. Radiator. Extractor fan.