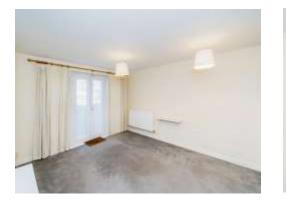

#### Lounge

13' 9" max x 11' 1" ( 4.19m max x 3.38m ) Juliet balcony with garden views. Radiator. TV & Internet port. Carpet.