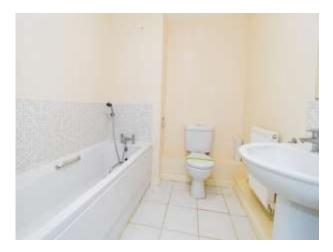

# Bathroom

WC. Wash hand basin. Bath with shower over. Radiator. Extractor fan.