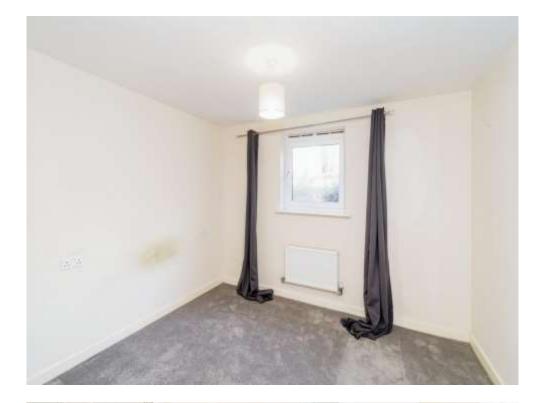

# Bedroom 1

12' 3" x 9' 9" ( 3.73m x 2.97m ) Double glazed window to rear aspect. Radiator. Carpet. TV port.

#### Bedroom 2

12' 7" x 8' 3" ( 3.84m x 2.51m ) Double glazed window to rear aspect. Radiator. TV port. Carpet.