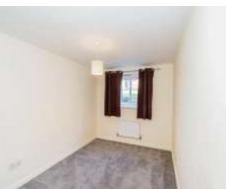

# Bedroom 1

12' 3" x 9' 9" ( 3.73m x 2.97m ) Double glazed window to rear aspect. Radiator. Carpet. TV port.

#### Bedroom 2

12' 7" x 8' 3" ( 3.84m x 2.51m ) Double glazed window to rear aspect. Radiator. TV port. Carpet.