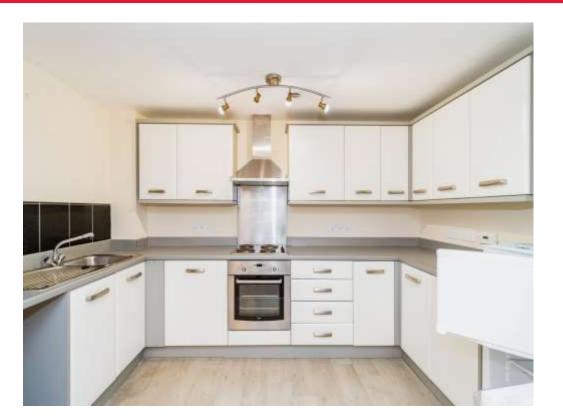

Step into the modern kitchen equipped with appliances and ample counter space.

The two double bedrooms are a serene retreat with plenty of space for your comfort and storage needs, with the master bedroom benefiting an en-suite.

#### Kitchen

11' 7" max x 6' 9" ( 3.53m max x 2.06m ) Fitted kitchen with wall and base units. Integral electric hob and oven. Extractor fan. Wooden flooring. Opens to lounge diner.