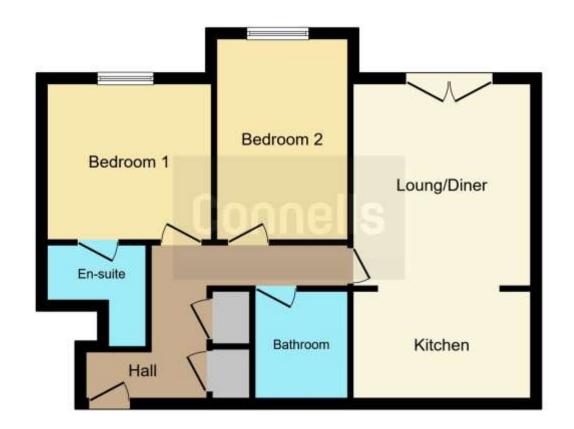

## **Property Description**

Welcome to this charming and contemporary ground floor apartment in the heart of Eastleigh.

This modern residence boasts a spacious and inviting lounge diner with a Juliet balcony, where natural light floods the room creating a warm and welcoming atmosphere.

Step into the modern kitchen equipped with appliances and ample counter space.

The two double bedrooms are a serene retreat with plenty of space for your comfort and storage needs, with the master bedroom benefiting an en-suite.

#### **Entrance Hall**

Radiator. Storage cupboard. Intercom. Airing cupboard.

#### Lounge

13' 9" max x 11' 1" ( 4.19m max x 3.38m ) Juliet balcony with garden views. Radiator. TV & Internet port. Carpet.

#### Kitchen

11' 7" max x 6' 9" ( 3.53m max x 2.06m ) Fitted kitchen with wall and base units. Integral electric hob and oven. Extractor fan. Wooden flooring. Opens to lounge diner.

# Bedroom 1

12' 3" x 9' 9" ( 3.73m x 2.97m ) Double glazed window to rear aspect. Radiator. Carpet. TV port.

#### **En-Suite**

WC. Wash hand basin. Shower cubicle. Shaving port. Radiator. Extractor fan.

#### Bedroom 2

12' 7" x 8' 3" ( 3.84m x 2.51m ) Double glazed window to rear aspect. Radiator. TV port. Carpet.

# Bathroom

WC. Wash hand basin. Bath with shower over. Radiator. Extractor fan.