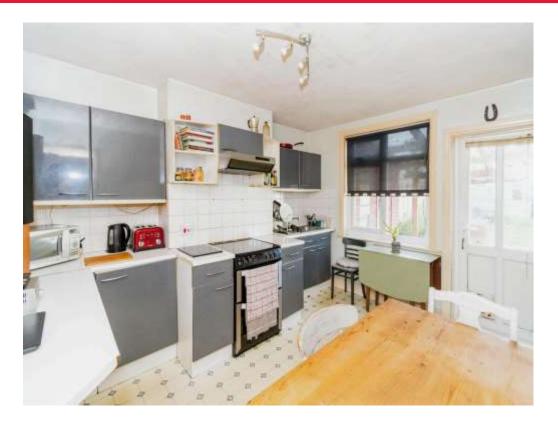

The spacious kitchen diner is ideal for both cooking and entertaining, with easy access to the garden and a handy utility room nearby.

Upstairs, you'll find two generous double bedrooms, along with a well-appointed bathroom which includes a bath and a separate power shower cubicle for added luxury.

#### Kitchen Diner

12' 6" x 9' 9" ( 3.81m x 2.97m )

Double glazed window to rear aspect,

Door to rear aspect. Radiator.

Spacious kitchen diner with wall and
base units.