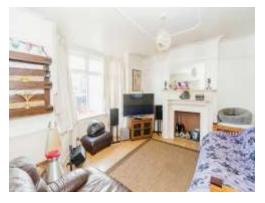

## **Property Description**

Nestled in the desirable area of Eastleigh, this charming two-bedroom end of terraced house in Eastleigh offers a perfect blend of space, comfort, and convenience.

As you arrive, you're welcomed by a dropped curb private driveway, providing parking ease. Inside, the entrance hall opens up to a cosy lounge, complete with a bay window and feature fireplace - perfect for relaxing evenings.

#### Lounge

12' 7" not in to bay x 10' 9" in to excess ( 3.84m not in to bay x 3.28m in to excess )

Double glazed bay window to front aspect. Wooden flooring. Radiator x2. Internet point. Character feature coving.