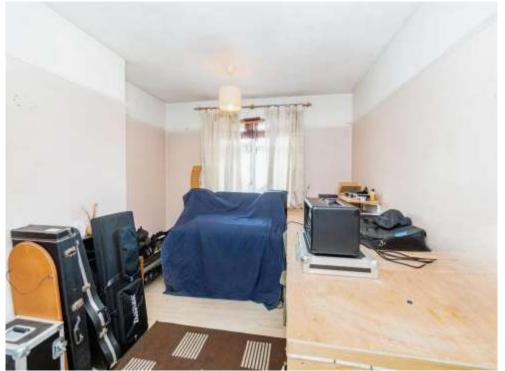

#### Lounge

12' 7" not in to bay x 10' 9" in to excess ( 3.84m not in to bay x 3.28m in to excess )

Double glazed bay window to front aspect. Wooden flooring. Radiator x2. Internet point. Character feature coving.

#### **Bedroom 1**

10' 9" not into bay x 10' 5" ( 3.28m not into bay x 3.17m )

Double glazed bay window to front aspect. Radiator. Feature fireplace. Carpet.