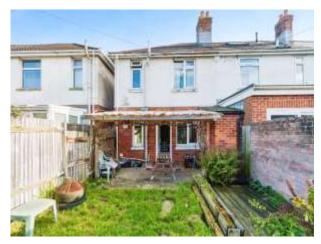

The lengthy rear garden is a true highlight, featuring a patio area for outdoor dining, outside WC, lawn, a storage shed, and convenient rear access.

This delightful home sits close to Eastleigh town centre, excellent schools, colleges, parks, and boasts extensive transport links with easy access to Southampton Airport, M27 & M3 - making it a perfect choice for commuters and families alike.

#### Outside

To the front. Stoned driveway. Path leading to front door.

To the rear. Patio area with pergola shelter over. WC. Lawn area. Decking area. Outside tap. Shed. Flower beds.