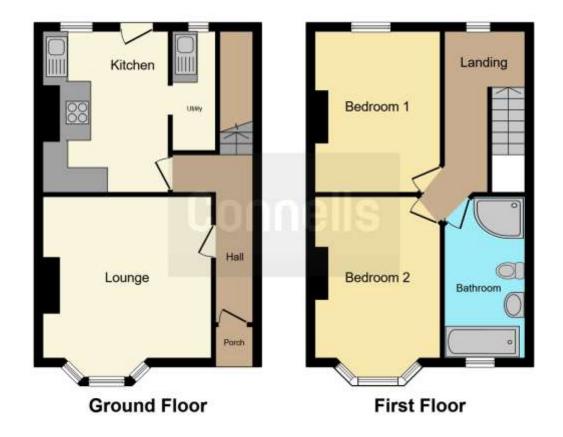

## **Property Description**

Nestled in the desirable area of Eastleigh, this charming two-bedroom end of terraced house in Eastleigh offers a perfect blend of space, comfort, and convenience.

As you arrive, you're welcomed by a dropped curb private driveway, providing parking ease. Inside, the entrance hall opens up to a cosy lounge, complete with a bay window and feature fireplace - perfect for relaxing evenings.

The spacious kitchen diner is ideal for both cooking and entertaining, with easy access to the garden and a handy utility room nearby.

Upstairs, you'll find two generous double bedrooms, along with a well-appointed bathroom which includes a bath and a separate power shower cubicle for added luxury.

#### **Entrance Hall**

Radiator. Fusebox. Meters.

#### Lounge

12' 7" not in to bay x 10' 9" in to excess ( 3.84m not in to bay x 3.28m in to excess )

Double glazed bay window to front aspect. Wooden flooring. Radiator x2. Internet point. Character feature coving.

#### Kitchen Diner

12' 6" x 9' 9" ( 3.81m x 2.97m )

Double glazed window to rear aspect,

Door to rear aspect. Radiator.

Spacious kitchen diner with wall and
base units.

#### **Utility Room**

9' 4" x 5' 7" ( 2.84m x 1.70m ) Double glazed window to rear aspect. Sink and drainer. Space for appliances. Gas meter.

### Landing

Double glazed window to rear. Cupboard housing water tank. Loft access.

#### **Bedroom 1**

10' 9" not into bay x 10' 5" ( 3.28m not into bay x 3.17m )

Double glazed bay window to front aspect. Radiator. Feature fireplace. Carpet.

#### Bedroom 2

12' 7" into excess  $\,$  x 9' 9" ( 3.84m into excess x 2.97m )

Double glazed window to rear aspect. Radiator. Laminate flooring.

#### Bathroom

Double glazed window to front aspect. Radiator. Bath. Shower. Wash hand basin. WC. Extractor fan.

#### Loft

Partial boarding. ladder.