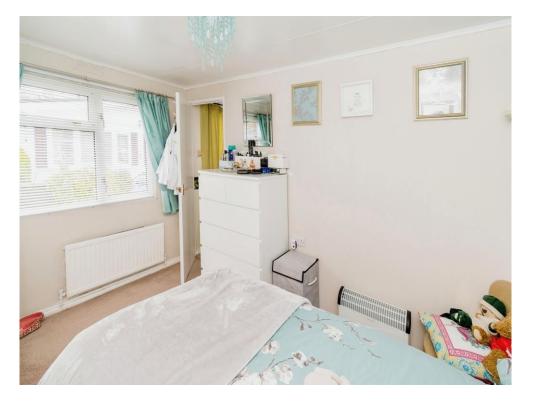

#### **Bedroom 1**

11' 6" x 7' 9" (  $3.51\mbox{m}$  x  $2.36\mbox{m}$  ) Window to side of aspect. Double room. Radiator.

### Bedroom 2

8' 5" x 7' 8" ( 2.57m x 2.34m ) Window to side. Small double. Radiator. Wardrobe available.