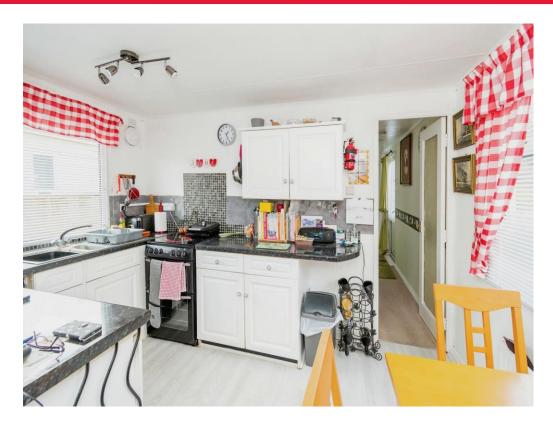

### **Kitchen Diner**

11' 6" x 9' 8" ( 3.51m x 2.95m )

Window to both sides. Fitted kitchen with wall and base units. Newly re-painted. White goods included. Oven and hob. Radiator. Storage cupboard.