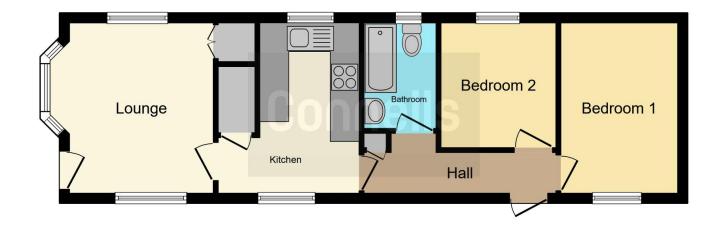

### **Entrance Hall**

Cupboard.

### Lounge

11' 6"  $\times$  9' 8" ( 3.51m  $\times$  2.95m ) Bay window to front of aspect. Windows to both side.. Electric fireplace. Radiator. TV port.

### **Kitchen Diner**

11' 6" x 9' 8" ( 3.51m x 2.95m )

Window to both sides. Fitted kitchen with wall and base units. Newly re-painted. White goods included. Oven and hob. Radiator. Storage cupboard.

#### **Bedroom 1**

11' 6" x 7' 9" (  $3.51\mbox{m}$  x  $2.36\mbox{m}$  ) Window to side of aspect. Double room. Radiator.

### Bedroom 2

8' 5" x 7' 8" ( 2.57m x 2.34m ) Window to side. Small double. Radiator. Wardrobe available.

#### Bathroom

WC. Wash hand basin. Shower over bath. Towel rail. New extractor. Tiled

This floorplan is for illustrative purposes only and is not drawn to scale. Measurements, floor-areas, openings and orientations are approximate. They should not be relied upon for any purpose and do not form any part of an agreement. No liability is taken for any error or mis-statement. All parties must rely on their own inspections.