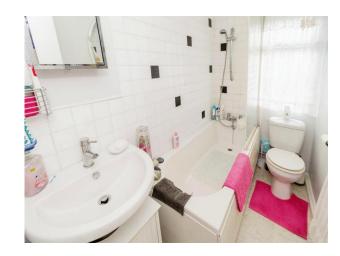

#### Bathroom

WC. Wash hand basin. Shower over bath. Towel rail. New extractor. Tiled