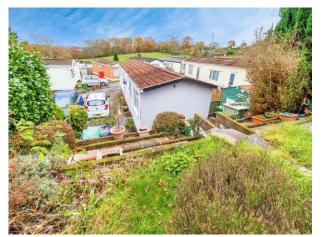

This lovely home boasts two comfortable bedrooms and a well-appointed bathroom with a shower over the bath.

Step outside to a delightful wrap around garden showcasing both patio and grass areas, complemented by steps leading to captivating views of the park and fields.

#### Outside

Wrap around garden. Grass and patio area. Shed for storage. Steps up to views over the park and fields. Driveway to side with space for two cars.