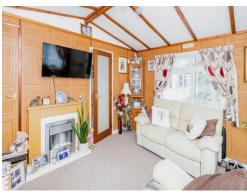

### Lounge

11' 6"  $\times$  9' 8" ( 3.51m  $\times$  2.95m ) Bay window to front of aspect. Windows to both side.. Electric fireplace. Radiator. TV port.