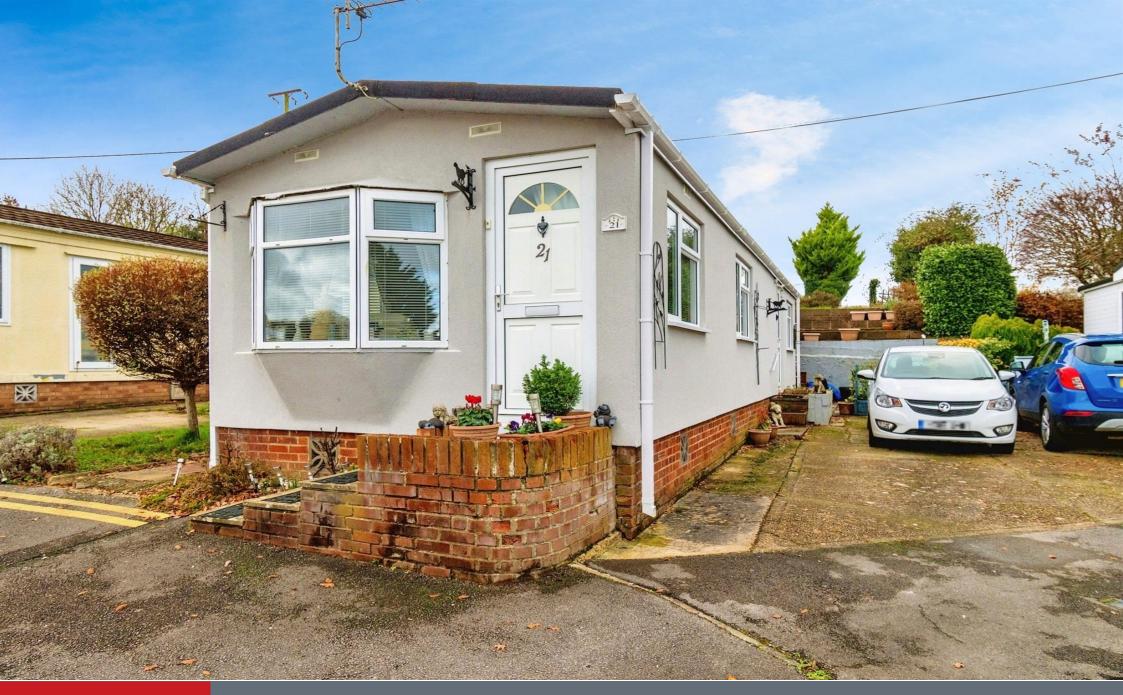

# **Property Description**

Charming well-maintained two bedroom park home in Fair Oak. A spacious kitchen diner awaits, recently painted and complete with modern white goods, leading to a cosy lounge featuring an inviting electric fireplace.

With the convenience of a driveway accommodating two cars, this property is offered with no chain.

A perfect blend of comfort and convenience in a picturesque setting.

#### Outside

Wrap around garden. Grass and patio area. Shed for storage. Steps up to views over the park and fields. Driveway to side with space for two cars.