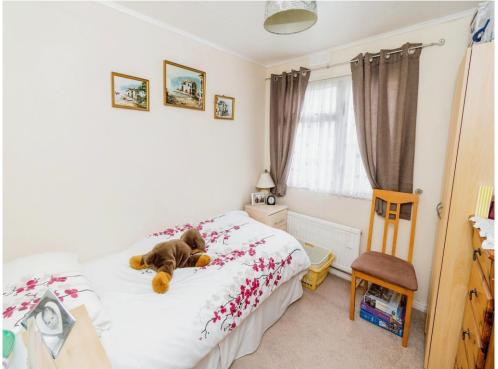

#### **Bedroom 1**

11' 6" x 7' 9" (  $3.51\mbox{m}$  x  $2.36\mbox{m}$  ) Window to side of aspect. Double room. Radiator.

### Bedroom 2

8' 5" x 7' 8" ( 2.57m x 2.34m ) Window to side. Small double. Radiator. Wardrobe available.