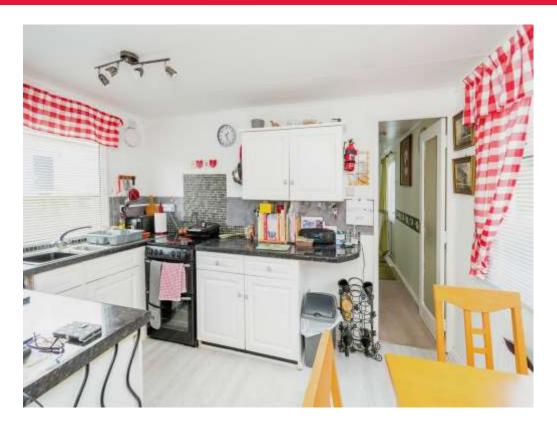

#### **Kitchen Diner**

11' 6" x 9' 8" (3.51m x 2.95m)

Window to both sides. Fitted kitchen with wall and base units. Newly re-painted. White goods included. Oven and hob. Radiator. Storage cupboard.