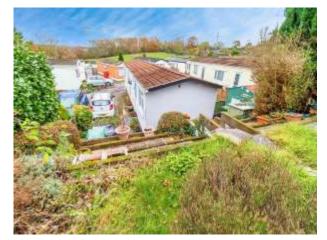

# **Property Description**

Charming well-maintained two bedroom park home in Fair Oak. A spacious kitchen diner awaits, recently painted and complete with modern white goods, leading to a cosy lounge featuring an inviting electric fireplace.

This lovely home boasts two comfortable bedrooms and a well-appointed bathroom with a shower over the bath.

Step outside to a delightful wrap around garden showcasing both patio and grass areas, complemented by steps leading to captivating views of the park and fields.

#### **Outside**

Wrap around garden. Grass and patio area. Shed for storage. Steps up to views over the park and fields. Driveway to side with space for two cars.