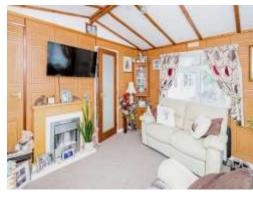

## Lounge

11' 6" x 9' 8" (3.51m x 2.95m)
Bay window to front of aspect. Windows to both side. Electric fireplace. Radiator. TV port.