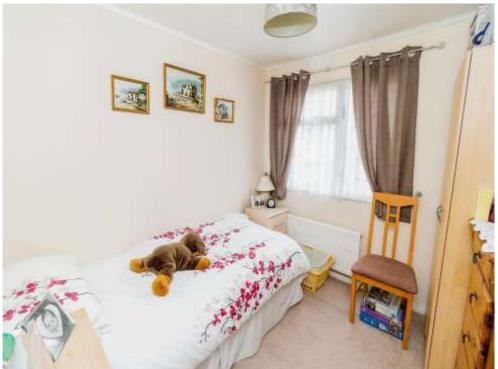

#### **Bedroom 1**

11' 6" x 7' 9" (3.51m x 2.36m) Window to side of aspect. Double room. Radiator.