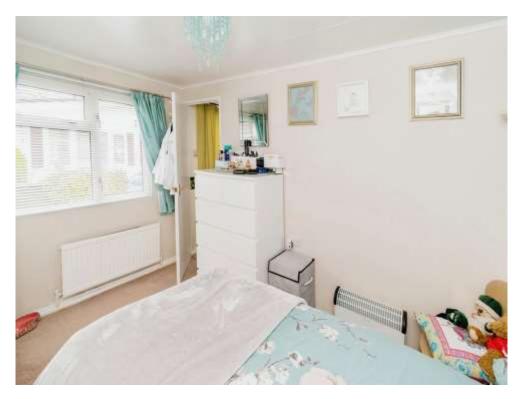

#### Bedroom 2

8' 5" x 7' 8" (2.57m x 2.34m) Window to side. Small double. Radiator. Wardrobe available.