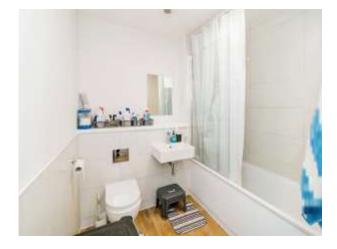

#### **Bathroom**

Modern fitted shower over the bath, WHB, WC, shaving port, extractor fan and partly tiled. Radiator,