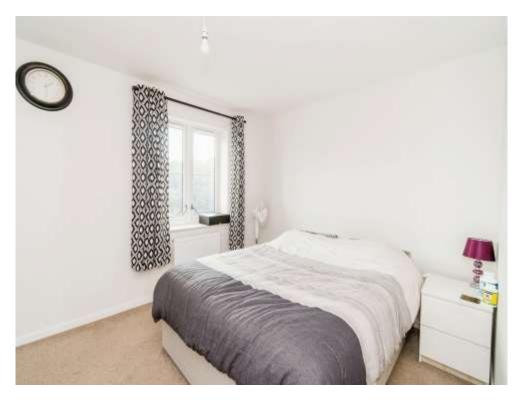

#### **Bedroom 1**

11' 3"  $\times$  9' 6" (3.43m  $\times$  2.90m) Double glazed window to side. Radiator, TV port.

# Bedroom 2

11' 7"  $\times$  11' 3" (3.53m  $\times$  3.43m) Double glazed window to the side, built in wardrobes, radiators.