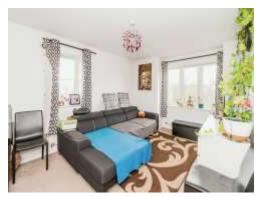

# **Open Plan Living**

25' 2" x 12' 5" ( 7.67m x 3.78m )

Double glazed windows to front, side and rear. Modern fitted kitchen with wall and base unites. Fitted gas hob with electric oven and extractor hood. Space for a fridge freezer, washing machine and dishwasher. Boiler on the wall within a cupboard. Two radiators, TV, Telephone port.