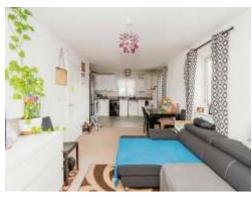

# **Open Plan Living**

25' 2" x 12' 5" ( 7.67m x 3.78m )

Double glazed windows to front, side and rear. Modern fitted kitchen with wall and base unites. Fitted gas hob with electric oven and extractor hood. Space for a fridge freezer, washing machine and dishwasher. Boiler on the wall within a cupboard. Two radiators, TV, Telephone port.