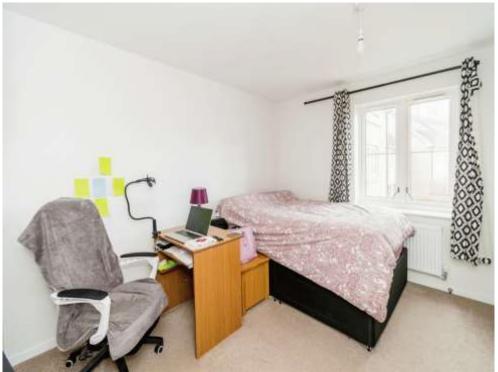

#### **Bedroom 1**

11' 3"  $\times$  9' 6" (3.43m  $\times$  2.90m) Double glazed window to side. Radiator, TV port.

# Bedroom 2

11' 7"  $\times$  11' 3" (3.53m  $\times$  3.43m) Double glazed window to the side, built in wardrobes, radiators.