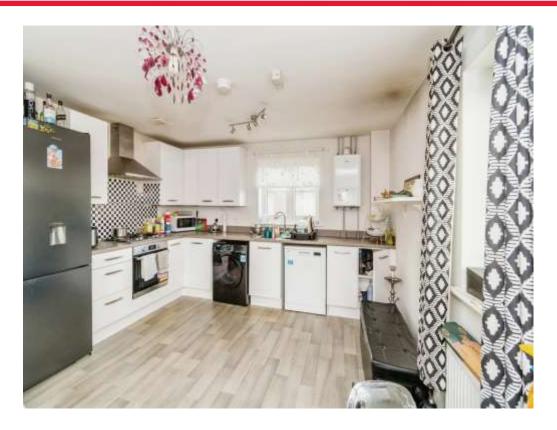

# **Open Plan Living**

25' 2" x 12' 5" ( 7.67m x 3.78m )

Double glazed windows to front, side and rear. Modern fitted kitchen with wall and base unites. Fitted gas hob with electric oven and extractor hood. Space for a fridge freezer, washing machine and dishwasher. Boiler on the wall within a cupboard. Two radiators, TV, Telephone port.