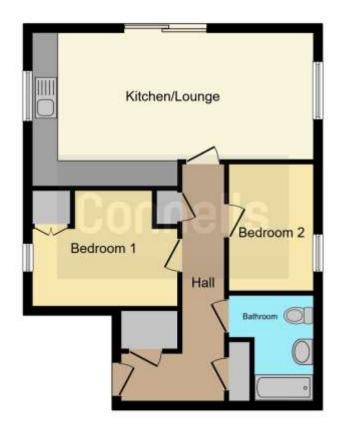

# **Property Description**

This immaculately presented two bedroom apartment in Eastleigh benefits from an open plan kitchen/diner/living space, two bedrooms and a family bathroom.

The property benefits from two allocated parking spaces and a locked bike shed.

#### **Entrance Hall**

Three built in cupboards one of which houses the electric box and others for storage. Radiator.

# **Open Plan Living**

25' 2" x 12' 5" ( 7.67m x 3.78m )

Double glazed windows to front, side and rear. Modern fitted kitchen with wall and base unites. Fitted gas hob with electric oven and extractor hood. Space for a fridge freezer, washing machine and dishwasher. Boiler on the wall within a cupboard. Two radiators, TV, Telephone port.

#### **Bedroom 1**

11' 3"  $\times$  9' 6" (3.43m  $\times$  2.90m) Double glazed window to side. Radiator, TV port.

# Bedroom 2

11' 7"  $\times$  11' 3" (3.53m  $\times$  3.43m) Double glazed window to the side, built in wardrobes, radiators.

#### **Bathroom**

Modern fitted shower over the bath, WHB, WC, shaving port, extractor fan and partly tiled. Radiator,