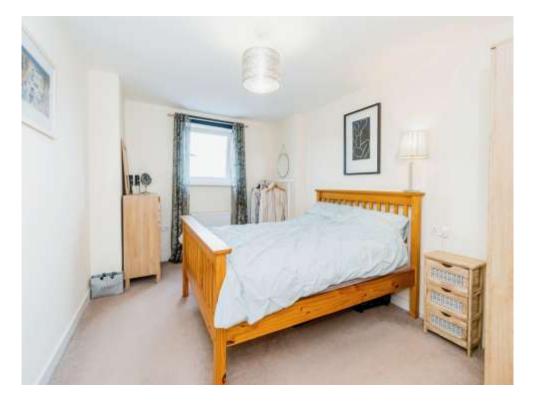

## **Bedroom**

13' 7" x 9' 7" (4.14m x 2.92m) Double glazed window to rear aspect. Radiator.