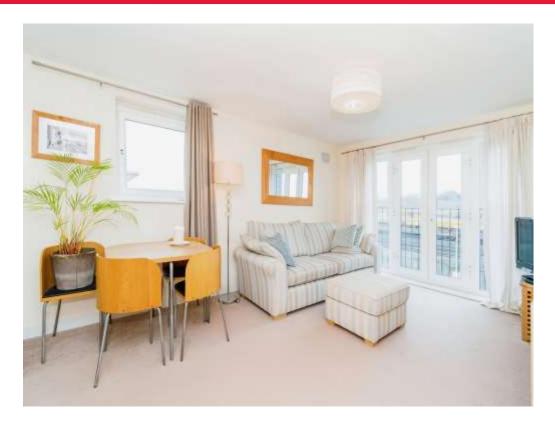

# **Lounge Diner**

 $15'\,3"\,x\,10'\,9"$  (4.65m x 3.28m) Double glazed window to side aspect. Juliet balcony. TV port.