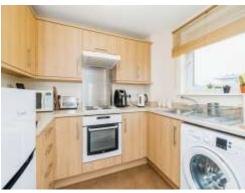

#### Kitchen

8' 5" x 6' 3" (2.57m x 1.91m)

Double glazed window to side aspect. Fitted kitchen with wall and base units. Integral oven, hob and extractor fan. Space for washing machine and fridge freezer. Stainless steel sink and drainer.