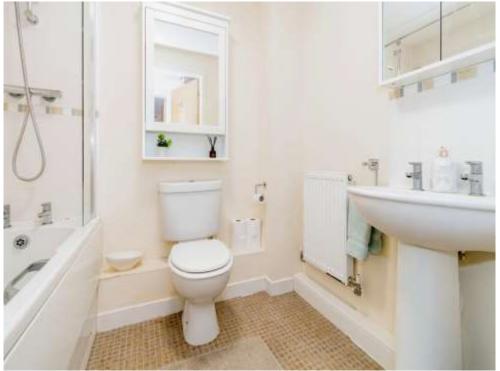

# **Bathroom**

WC, Wash hand basin. Bath with shower over. Mirror cupboard. Radiator. Extractor fan. Shaving port.