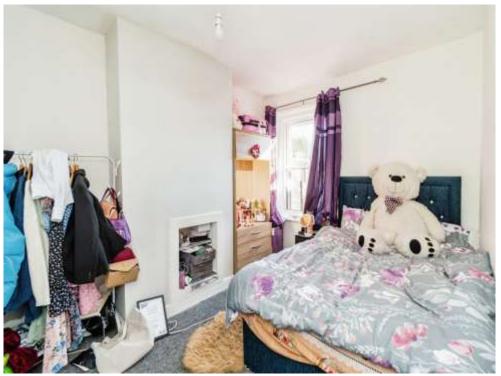

#### **Bedroom 1**

14' 2" not into bay x 11' 9" ( 4.32m not into bay x 3.58m )

Double glazed bay window to front aspect. Radiator.

#### **Bathroom**

Double glazed window to side aspect. WC. Shower over bath. Wash hand basin. Radiator. Laminate flooring.