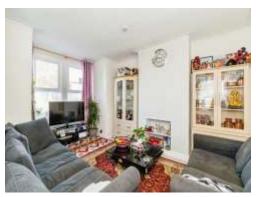

## **Property Description**

This charming three-bedroom mid-terraced home in Eastleigh offers spacious and versatile living.

The property benefits from permit parking to the front.

Inside, a light-filled lounge with a bay window overlooks the front, creating a welcoming atmosphere.

## Lounge

15' 1" x 10' 8" ( 4.60m x 3.25m )

Double glazed bay window to front aspect. Radiator. TV port.