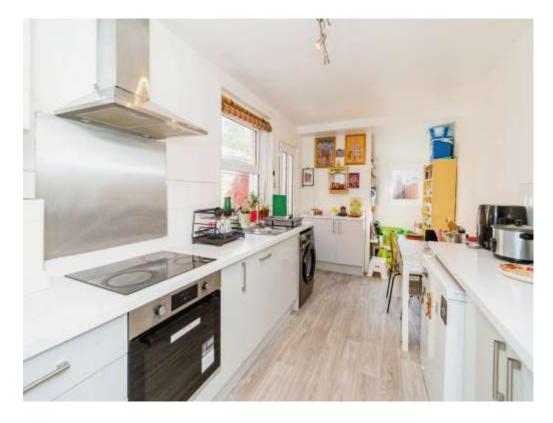

A separate dining room, which could also serve as a fourth bedroom, provides additional flexibility.

The highlight of the home is the 18ft modern kitchen diner, featuring ample space for dining and direct access to the rear garden.

#### Kitchen Diner

18' 8" x 8' 3" ( 5.69m x 2.51m )
Double glazed window to rear and side aspect. Door to garden Modern fitted kitchen with wall and base units. Integrated oven and hob. Laminate flooring. Combi boiler. Space for appliances.