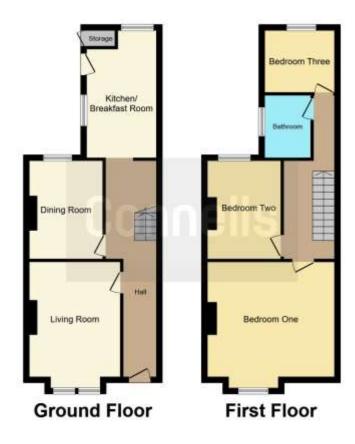

## **Property Description**

This charming three-bedroom mid-terraced home in Eastleigh offers spacious and versatile living.

The property benefits from permit parking to the front.

Inside, a light-filled lounge with a bay window overlooks the front, creating a welcoming atmosphere.

A separate dining room, which could also serve as a fourth bedroom, provides additional flexibility.

The highlight of the home is the 18ft modern kitchen diner, featuring ample space for dining and direct access to the rear garden.

Upstairs, you'll find three generously sized bedrooms and a well-appointed family bathroom.

The rear garden is a delightful outdoor retreat, boasting a mix of patio, decking, and lawn, perfect for relaxing or entertaining. There is also a shed for extra storage and convenient rear access.