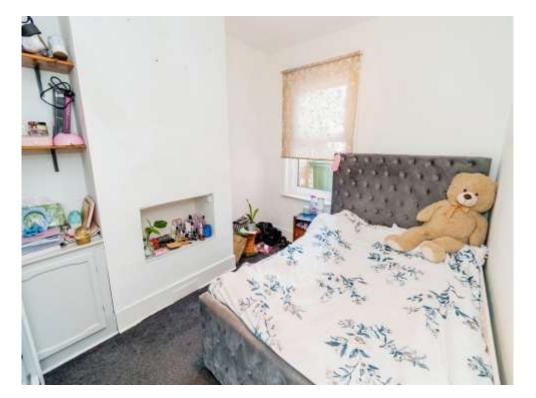

## Bedroom 2

11' 8" into excess x 8' 7" ( 3.56 m into excess x 2.62 m )

Double glazed window to rear aspect. Radiator.

#### Bedroom 3

8' 3" x 7' 5" ( 2.51m x 2.26m )

Double glazed window to rear aspect. Radiator.