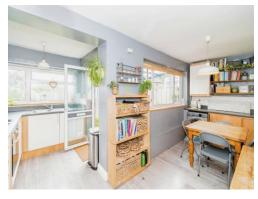

#### Kitchen Diner

14' 5" x 18' 2" (4.39m x 5.54m)

Double glazed x2 to rear aspect.

Double glazed door to rear aspect.

Fitted kitchen with wall and base units.

Integral oven and hob. Extractor fan.

Space for appliances. Radiator.