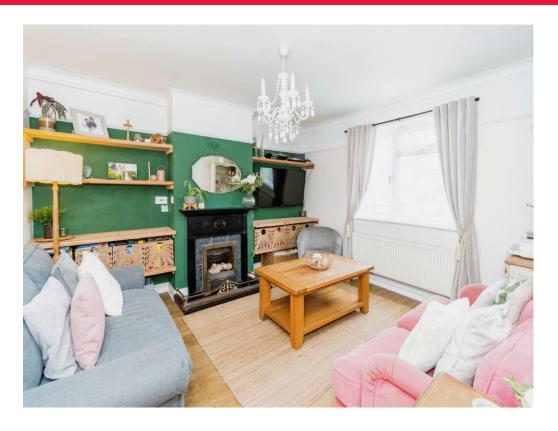

Step inside to discover a cosy lounge, perfect for relaxing evenings, complete with a feature fireplace that adds warmth and character to the room.

The heart of the home is the modern kitchen diner, equipped with an integral oven and hob, and offering seamless access to the beautifully landscaped rear garden.

### Lounge

12' 9" x 11' 9" (3.89m x 3.58m) Double glazed window to front aspect. Radiator. Feature fireplace. Wooden flooring. TV port.