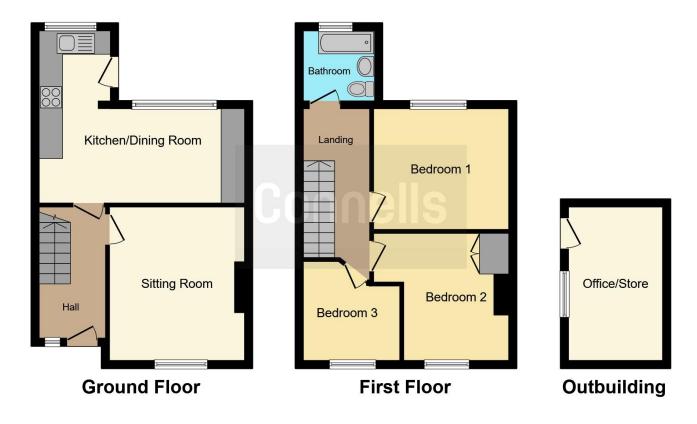

## **Property Description**

Welcome to this charming three-bedroom semi-detached house in the sought-after area of Fair Oak, an ideal family home that offers both comfort and convenience.

As you approach, you'll be greeted by a welcoming driveway providing off-road parking, along with handy side access to the rear of the property.

Step inside to discover a cosy lounge, perfect for relaxing evenings, complete with a feature fireplace that adds warmth and character to the room.

The heart of the home is the modern kitchen diner, equipped with an integral oven and hob, and offering seamless access to the beautifully landscaped rear garden.

Upstairs, you'll find three well-proportioned bedrooms, each designed with family living in mind, alongside a contemporary bathroom that ensures a luxurious start to the day.

The outdoor space is a true highlight, featuring a patio area for al fresco dining, a lush lawn for children to play, and a versatile brick outbuilding with electricity, ideal for a home office or creative studio.

#### Landing

Loft access.

### **Bedroom 1**

 $12^{\circ}\,4^{\circ}\,x$  9' 9" (3.76m x 2.97m) Double glazed window to rear aspect. Radiator. Carpet.

### Bedroom 2

10' 1" x 9' 3" (3.07m x 2.82m) Double glazed window to front aspect. Built in wardrobe. Carpet. Radiator.

### Bedroom 3

8' 4" x 9' 1" (2.54m x 2.77m) Double glazed window to front aspect. Radiator. Carpet.

### **Bathroom**

Double glazed window to rear aspect. Modern bathroom. WC. Wash hand basin. Shower over bath. Radiator.

# Outbuilding

12' 7" x 7' 9" (3.84m x 2.36m ) Window to front. Loft space. Electrics. Laminate flooring.

To view this property please contact Connells on

T 02380 618 343 E eastleigh@connells.co.uk

19 Market Street
EASTLEIGH SO50 5RH
EPC Rating: D