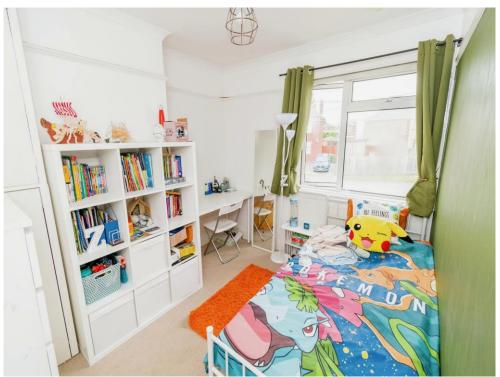

### Bedroom 2

10' 1" x 9' 3" (3.07m x 2.82m) Double glazed window to front aspect. Built in wardrobe. Carpet. Radiator.

### Bedroom 3

8' 4" x 9' 1" (2.54m x 2.77m) Double glazed window to front aspect. Radiator. Carpet.