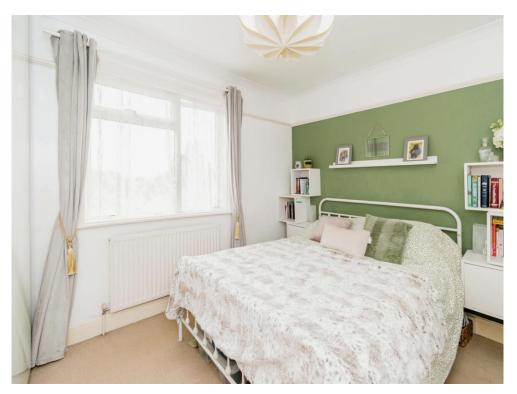

### **Bedroom 1**

 $12^{\circ}\,4^{\circ}\,x$  9' 9" (3.76m x 2.97m) Double glazed window to rear aspect. Radiator. Carpet.