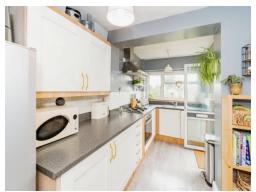

#### Kitchen Diner

14' 5" x 18' 2" (4.39m x 5.54m)

Double glazed x2 to rear aspect.

Double glazed door to rear aspect.

Fitted kitchen with wall and base units.

Integral oven and hob. Extractor fan.

Space for appliances. Radiator.