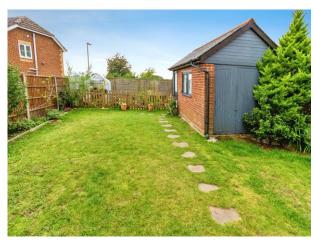

Upstairs, you'll find three well-proportioned bedrooms, each designed with family living in mind, alongside a contemporary bathroom that ensures a luxurious start to the day.

The outdoor space is a true highlight, featuring a patio area for al fresco dining, a lush lawn for children to play, and a versatile brick outbuilding with electricity, ideal for a home office or creative studio.

### Outside

To the front. Driveway for multiple cars. To the rear. Side access. Patio area. Lawn area. Outside tap. Green house. Flower beds. South facing.

# Outbuilding

12' 7" x 7' 9" (3.84m x 2.36m ) Window to front. Loft space. Electrics. Laminate flooring.

To view this property please contact Connells on

T 02380 618 343 E eastleigh@connells.co.uk

19 Market Street
EASTLEIGH SO50 5RH
EPC Rating: D