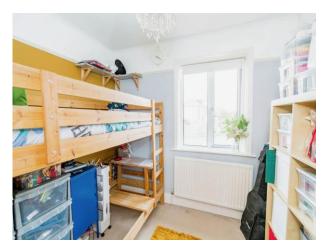

Upstairs, you'll find three well-proportioned bedrooms, each designed with family living in mind, alongside a contemporary bathroom that ensures a luxurious start to the day.

The outdoor space is a true highlight, featuring a patio area for al fresco dining, a lush lawn for children to play, and a versatile brick outbuilding with electricity, ideal for a home office or creative studio.

### **Bedroom 1**

 $12^{\circ}\,4^{\circ}\,x$  9' 9" (3.76m x 2.97m) Double glazed window to rear aspect. Radiator. Carpet.

### Bedroom 2

10' 1" x 9' 3" (3.07m x 2.82m) Double glazed window to front aspect. Built in wardrobe. Carpet. Radiator.

### Bedroom 3

8' 4" x 9' 1" (2.54m x 2.77m) Double glazed window to front aspect. Radiator. Carpet.