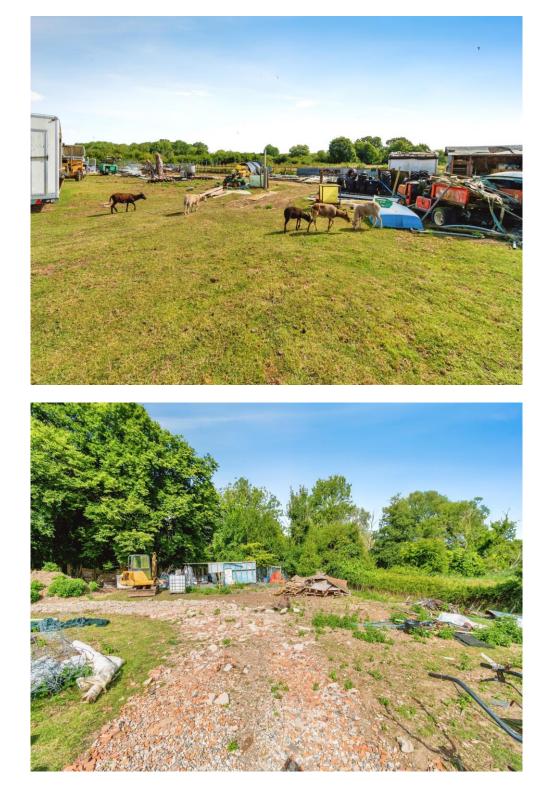

## **Property Description**

7.5 Acres of flat land for sale. No dwellings will be left on land at completion. Currently holds no planning permission, however there has been planning permission in the past for 2 dwellings (park homes), barn and agricultural business use. This would need to be re-submitted again for any planning permission.