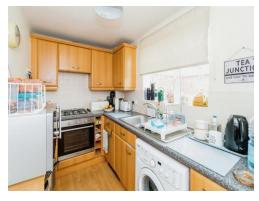

#### **Kitchen**

11' x 6' (3.35m x 1.83m)

Double glazed window to rear aspect. Modern fitted kitchen with wall and base units. Fitted gas hob with extractor hood and electric oven. Space for fridge freezer and washing machine. Stainless steel sink and drainer set into worktop with tiles splash back. Radiator.