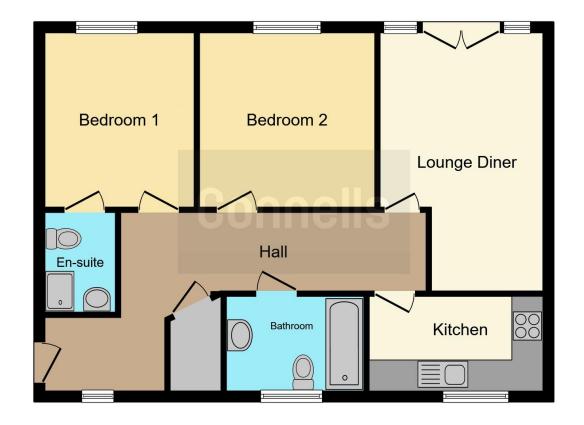

## **Property Description**

This well-maintained first-floor two-bedroom apartment in the desirable area of Eastleigh offers a blend of modern comfort and convenience.

The property features a spacious lounge diner with a charming feature fireplace and double doors leading to a Juliet balcony, creating a bright and airy living space.

The fitted kitchen is sleek and functional, perfect for all your culinary needs.

The apartment boasts two double bedrooms, with the master bedroom benefiting from a private en-suite. Additionally, there is a contemporary family bathroom.

#### **Entrance Hall**

Double glazed window to rear aspect. Telephone intercom. 2x Built in cupboards, boiler in cupboard. Radiator.

## **Lounge Diner**

16' 4" max x 10' 5" max (4.98m max x 3.17m max)

Double glazed window to front, Double glazed Juliet balcony. TV & telephone port. Radiator. Electric fireplace.

#### **Kitchen**

11' x 6' (3.35m x 1.83m)

Double glazed window to rear aspect. Modern fitted kitchen with wall and base units. Fitted gas hob with extractor hood and electric oven. Space for fridge freezer and washing machine. Stainless steel sink and drainer set into worktop with tiles splash back. Radiator.

#### **Bedroom 1**

11' 1" x 9' 4" (3.38m x 2.84m)

Double glazed window to front aspect.

Radiator. TV port

### **En-Suite**

Shower cubicle. Vanity sink and unit. WC. Radiator. Extractor fan. Part tiled.

### Bedroom 2

11' 1"  $\times$  8' 8" (3.38m  $\times$  2.64m) Double glazed window to front aspect. Radiator.

#### **Bathroom**

Double glazed window to rear aspect. Bath with mixer tap. Vanity sink set into cupboards. WC. Radiator. Extractor fan. Part tiled.