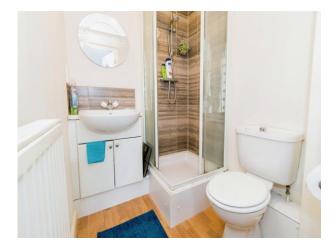

### **En-Suite**

Shower cubicle. Vanity sink and unit. WC. Radiator. Extractor fan. Part tiled.