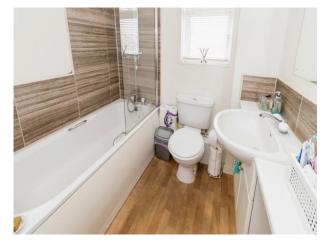

#### **Bathroom**

Double glazed window to rear aspect. Bath with mixer tap. Vanity sink set into cupboards. WC. Radiator. Extractor fan. Part tiled.