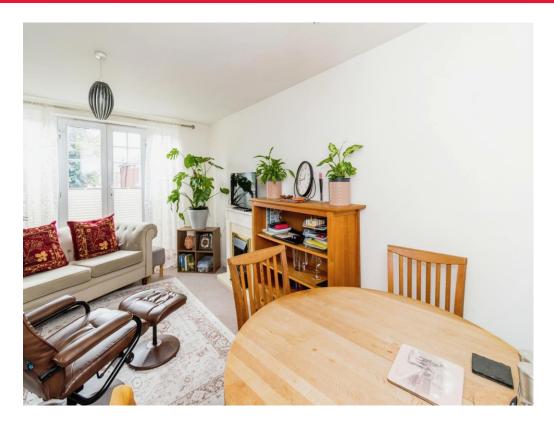

## **Property Description**

This well-maintained first-floor two-bedroom apartment in the desirable area of Eastleigh offers a blend of modern comfort and convenience.

The property features a spacious lounge diner with a charming feature fireplace and double doors leading to a Juliet balcony, creating a bright and airy living space.

## **Lounge Diner**

16' 4" max x 10' 5" max (4.98m max x 3.17m max)

Double glazed window to front, Double glazed Juliet balcony. TV & telephone port. Radiator. Electric fireplace.