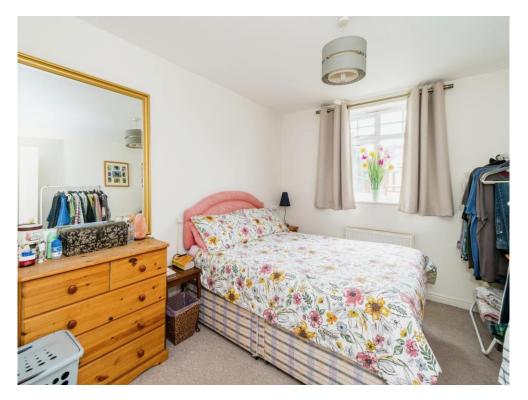

#### **Bedroom 1**

11' 1" x 9' 4" (3.38m x 2.84m)

Double glazed window to front aspect.

Radiator. TV port

### Bedroom 2

11' 1"  $\times$  8' 8" (3.38m  $\times$  2.64m) Double glazed window to front aspect. Radiator.