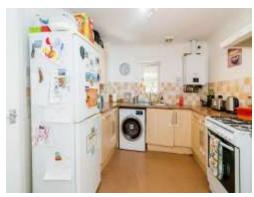

The well-appointed kitchen is fitted with appliances, ensuring a delightful cooking experience.

Both bedrooms are generously sized doubles, providing ample space for comfort and relaxation.

The contemporary bathroom completes the interior with style and functionality.

#### Kitchen

10' 4" max x 9' 1" (3.15m max x 2.77m)

Double glazed window to rear aspect overlooking balcony. Fitted kitchen with wall and base units. Space for gas cooker. Space for washing machine. Space for fridge freezer. Extractor fan. Boiler