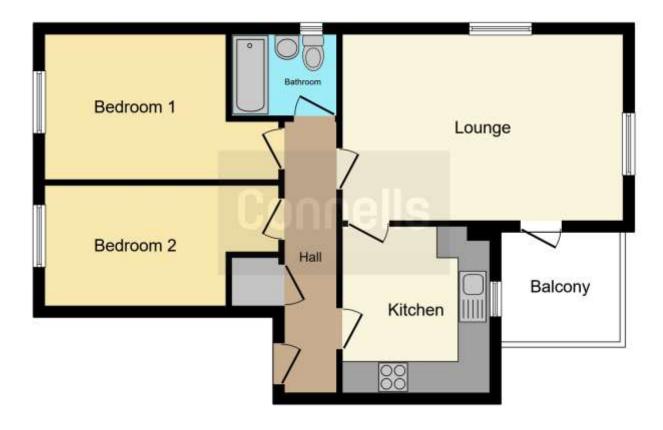

#### **Entrance Hall**

Intercom. Storage cupboard housing fuse box. Radiator. Telephone port. Loft access.

#### **Lounge Diner**

17' 3" x 11' 6" (5.26m x 3.51m)

Double glazed window to side and rear aspect. Double glazed door to balcony. Radiator. TV port.

#### Kitchen

10' 4" max x 9' 1" (3.15m max x 2.77m)

Double glazed window to rear aspect overlooking balcony. Fitted kitchen with wall and base units. Space for gas cooker. Space for washing machine. Space for fridge freezer. Extractor fan. Boiler

### **Bedroom 1**

11' 1" not into excess x 9' 1" (3.38m not into excess x 2.77m) Double glazed window to rear aspect. Radiator. Laminate flooring.

## Bedroom 2

11' 5" not in excess x 7' 5" (3.48m not in excess x 2.26m) Double glazed window to rear aspect. Radiator. Laminate flooring.

### **Bathroom**

Double glazed window to side aspect. Electric shower over bath. Double glazed window to side. Wash hand basin. WC. Radiator. Extractor fan.

### Outside

Balcony space.
One allocated parking space.