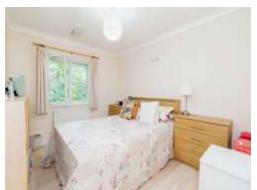

The well-appointed kitchen is fitted with appliances, ensuring a delightful cooking experience.

Both bedrooms are generously sized doubles, providing ample space for comfort and relaxation.

The contemporary bathroom completes the interior with style and functionality.

### **Bedroom 1**

11' 1" not into excess x 9' 1" (3.38m not into excess x 2.77m) Double glazed window to rear aspect. Radiator. Laminate flooring.

## Bedroom 2

11' 5" not in excess x 7' 5" (3.48m not in excess x 2.26m) Double glazed window to rear aspect. Radiator. Laminate flooring.