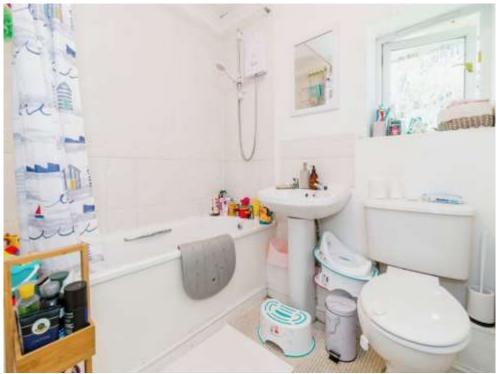

### **Bathroom**

Double glazed window to side aspect. Electric shower over bath. Double glazed window to side. Wash hand basin. WC. Radiator. Extractor fan.