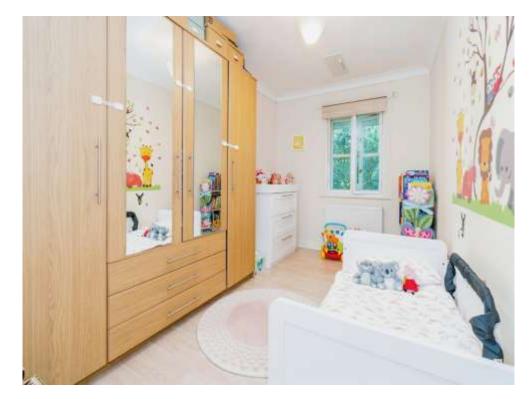

### **Bedroom 1**

11' 1" not into excess x 9' 1" (3.38m not into excess x 2.77m) Double glazed window to rear aspect. Radiator. Laminate flooring.

## Bedroom 2

11' 5" not in excess x 7' 5" (3.48m not in excess x 2.26m) Double glazed window to rear aspect. Radiator. Laminate flooring.