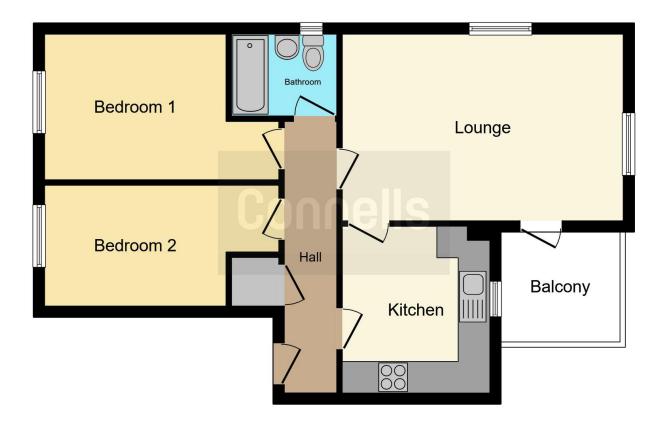

## **Property Description**

Welcome to this charming and spacious twobedroom top-floor apartment, nestled in the highly sought-after area of St Cross, Winchester.

Immaculately maintained throughout, this inviting home offers a bright and airy lounge with direct access to a private balcony-perfect for enjoying your morning coffee or relaxing in the evening.

The well-appointed kitchen is fitted with appliances, ensuring a delightful cooking experience.

Both bedrooms are generously sized doubles, providing ample space for comfort and relaxation.

The contemporary bathroom completes the interior with style and functionality.

# **Lounge Diner**

17' 3" x 11' 6" (5.26m x 3.51m)

Double glazed window to side and rear aspect. Double glazed door to balcony. Radiator. TV port.

10' 4" max x 9' 1" (3.15m max x 2.77m)

Double glazed window to rear aspect overlooking balcony. Fitted kitchen with wall and base units. Space for gas cooker. Space for washing machine. Space for fridge freezer. Extractor fan. Boiler.

## **Bedroom 1**

11' 1" not into excess x 9' 1" (3.38m not into excess x 2.77m) Double glazed window to rear aspect. Radiator. Laminate flooring.

#### Bedroom 2

11' 5" not in excess x 7' 5" (3.48m not in excess x 2.26m) Double glazed window to rear aspect. Radiator. Laminate flooring.

#### **Bathroom**

Double glazed window to side aspect. Electric shower over bath. Double glazed window to side. Wash hand basin. WC. Radiator. Extractor fan.

#### Outside

Balcony space.
One allocated parking space.