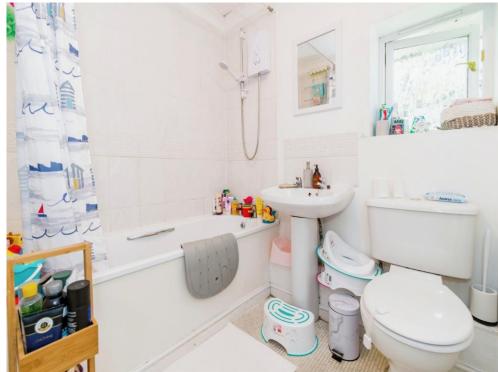

#### **Bathroom**

Double glazed window to side aspect. Electric shower over bath. Double glazed window to side. Wash hand basin. WC. Radiator. Extractor fan.