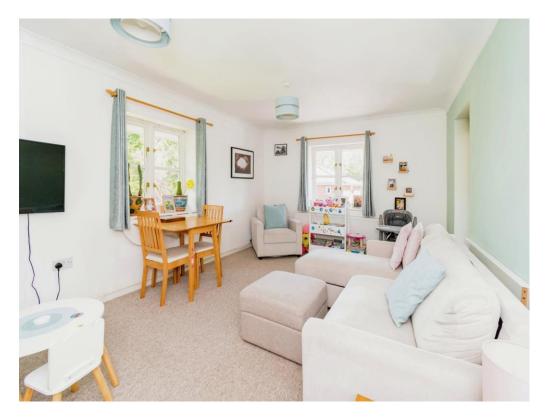

## **Property Description**

Welcome to this charming and spacious twobedroom top-floor apartment, nestled in the highly sought-after area of St Cross, Winchester.

Immaculately maintained throughout, this inviting home offers a bright and airy lounge with direct access to a private balcony-perfect for enjoying your morning coffee or relaxing in the evening.

# **Lounge Diner**

17' 3" x 11' 6" (5.26m x 3.51m)

Double glazed window to side and rear aspect. Double glazed door to balcony. Radiator. TV port.

10' 4" max x 9' 1" (3.15m max x 2.77m)

Double glazed window to rear aspect overlooking balcony. Fitted kitchen with wall and base units. Space for gas cooker. Space for washing machine. Space for fridge freezer. Extractor fan. Boiler.