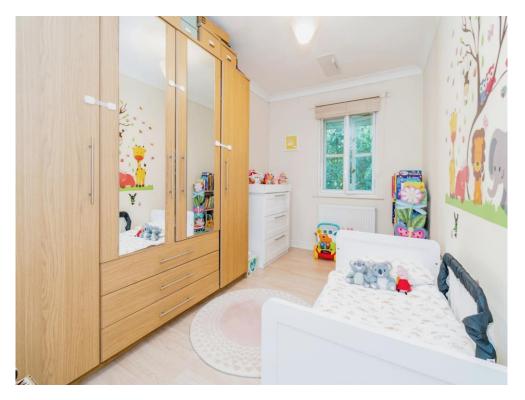

## **Bedroom 1**

11' 1" not into excess x 9' 1" (3.38m not into excess x 2.77m) Double glazed window to rear aspect. Radiator. Laminate flooring.

#### Bedroom 2

11' 5" not in excess x 7' 5" (3.48m not in excess x 2.26m) Double glazed window to rear aspect. Radiator. Laminate flooring.