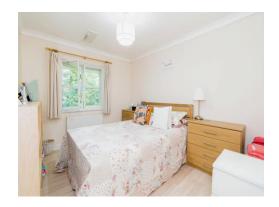

The well-appointed kitchen is fitted with appliances, ensuring a delightful cooking experience.

Both bedrooms are generously sized doubles, providing ample space for comfort and relaxation.

The contemporary bathroom completes the interior with style and functionality.

## **Bedroom 1**

11' 1" not into excess x 9' 1" (3.38m not into excess x 2.77m) Double glazed window to rear aspect. Radiator. Laminate flooring.

#### Bedroom 2

11' 5" not in excess x 7' 5" (3.48m not in excess x 2.26m) Double glazed window to rear aspect. Radiator. Laminate flooring.