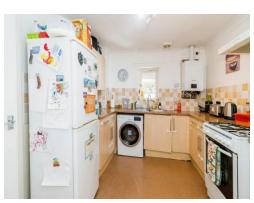

The well-appointed kitchen is fitted with appliances, ensuring a delightful cooking experience.

Both bedrooms are generously sized doubles, providing ample space for comfort and relaxation.

The contemporary bathroom completes the interior with style and functionality.

# **Lounge Diner**

17' 3" x 11' 6" (5.26m x 3.51m)

Double glazed window to side and rear aspect. Double glazed door to balcony. Radiator. TV port.

10' 4" max x 9' 1" (3.15m max x 2.77m)

Double glazed window to rear aspect overlooking balcony. Fitted kitchen with wall and base units. Space for gas cooker. Space for washing machine. Space for fridge freezer. Extractor fan. Boiler.