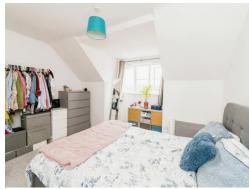

### Bedroom 1

13' 8" x 15' 6" ( 4.17m x 4.72m )

Double glazed window to front aspect.

Electric radiator.