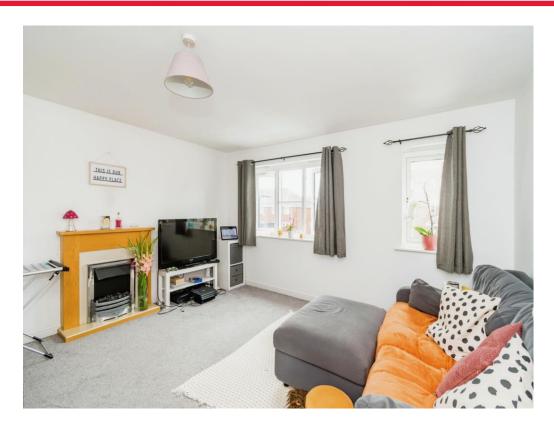

#### **Lounge Diner**

13' 7" x 13' 4" ( 4.14m x 4.06m ) Two double glazed windows to front aspect. TV port and Internet line. Electric radiator. Electric fireplace.