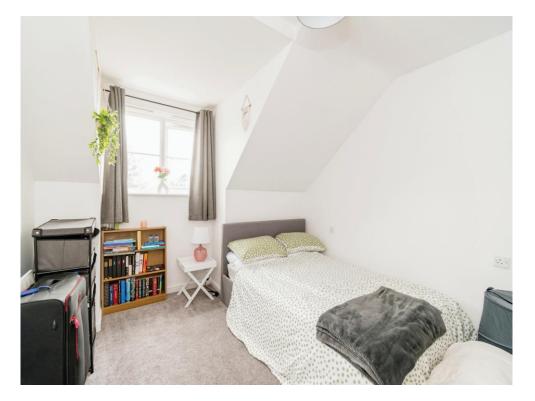

### Bedroom 1

13' 8" x 15' 6" ( 4.17m x 4.72m )

Double glazed window to front aspect.

Electric radiator.