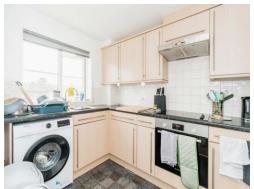

#### **Kitchen**

11' x 6' 8" ( 3.35m x 2.03m )

Double glazed window to rear aspect. Fitted kitchen with wall and base units. Space for washing machine. Space for fridge freezer. Stainless steel sink and drainer. Integral oven and hob with extractor fan.