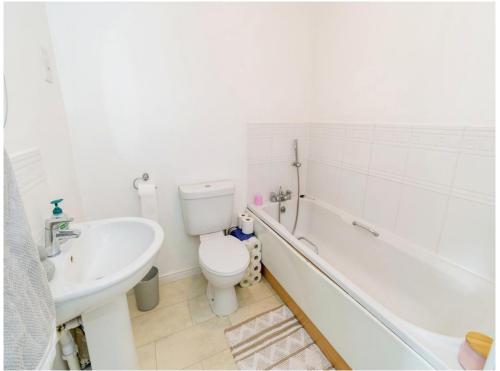

#### **Bathroom**

Bath with mixer tap. Wash hand basin.. Electric towel radiator. Extractor fan.