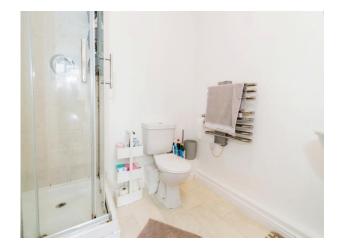

#### **Bathroom**

Bath with mixer tap. Wash hand basin.. Electric towel radiator. Extractor fan.