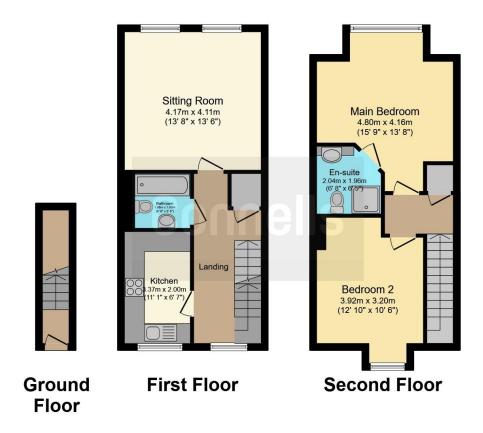

With its private entrance, the home welcomes you with stairs leading to the first floor, where you'll find a spacious lounge/diner featuring an electric fireplace-perfect for cozy evenings. The fitted kitchen, equipped with an integral oven, and a well-appointed bathroom complete this level.

Ascending to the second floor, the master bedroom awaits with its own en-suite for added privacy and comfort, along with a generous second double bedroom.

The property boasts allocated parking and additional visitor spaces, ensuring convenience for both residents and guests.

#### **Entrance Hall**

Electric Radiator. Internet line. Consumer unit. Stairs to first floor.

#### **Lounge Diner**

13' 7" x 13' 4" ( 4.14m x 4.06m ) Two double glazed windows to front aspect. TV port and Internet line. Electric radiator. Electric fireplace.

#### **Kitchen**

11' x 6' 8" ( 3.35m x 2.03m )

Double glazed window to rear aspect. Fitted kitchen with wall and base units. Space for washing machine. Space for fridge freezer. Stainless steel sink and drainer. Integral oven and hob with extractor fan.

#### **Bathroom**

Bath with mixer tap. Wash hand basin.. Electric towel radiator. Extractor fan.

#### Landing

Double glazed window to rear aspect. Electric radiator. Access to lounge, kitchen and bathroom. Stairs to second floor.

### Bedroom 1

13' 8" x 15' 6" ( 4.17m x 4.72m )

Double glazed window to front aspect.

Electric radiator.

#### **En-Suite**

WC. Shower cubicle. Vanity wash hand basin. Electric towel radiator. Shaver port. Extractor fan.

### Bedroom 2

10' 5" x 12' 9" ( 3.17m x 3.89m )
Double glazed window to rear access. Electric radiator.

### Outside

Allocated parking space and visitor parking.

To view this property please contact Connells on