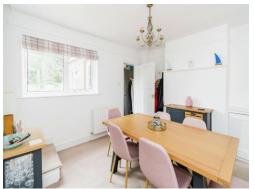

The stylish separate dining room flows seamlessly into a modern kitchen, leading to a well-maintained private garden, ideal for outdoor enjoyment.

Upstairs, you'll find two spacious double bedrooms, a comfortable single bedroom, and a family bathroom.

# **Dining Room**

12' 3" x 11' 4" (3.73m x 3.45m)

Double glazed window to rear aspect. Radiator. Storage cupboard built in housing fuse box. Carpet.