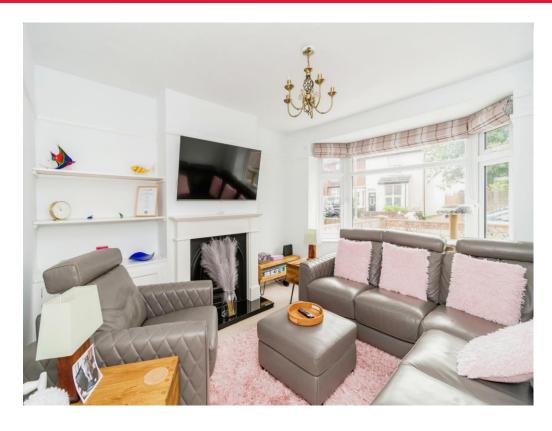

# **Property Description**

Nestled in the desirable area of Eastleigh, this charming three-bedroom home has been thoughtfully modernised throughout.

Step into the cosy lounge, featuring a bay window and a delightful fireplace, perfect for relaxing evenings.

## Lounge

12' 9" x 11' 2" (3.89m x 3.40m)

Double glazed bay window to front aspect. Feature fireplace (disconnected). Built in storage cupboard with shelving above. Carpet. Radiator. TV port.