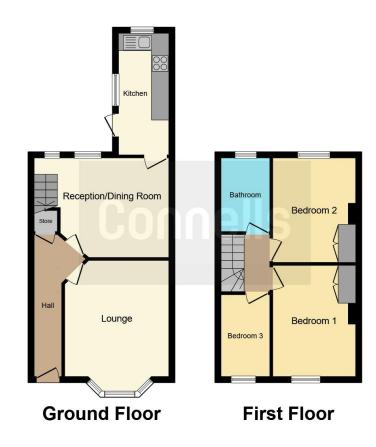

### Outside

On road parking. Gravel front area. Outside light.

To the rear. Side access. Patio area. Lawn area. Shed. Outside tap. Outside light to the rear

This floor plan is for illustrative purposes only. It is not drawn to scale. Any measurements, floor areas (including any total floor area), openings and orientation are approximate. No details are guaranteed, they cannot be relied upon for any purpose and they do not form part of any agreement. No liability is taken for any error, omission or misstatement. A party must rely upon its own inspection(s). Powered by www.focalagent.com