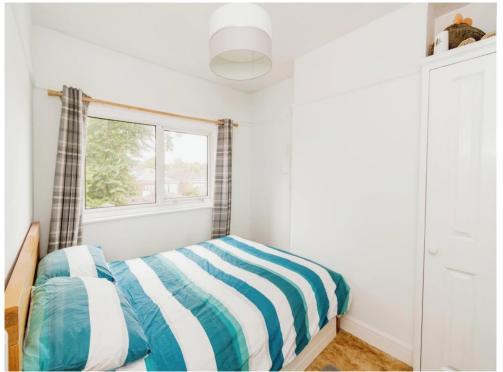

### Bedroom 2

8' 4" x 10' 2" (2.54m x 3.10m) Double glazed window to rear aspect. Radiator. Carpet. Built in wardrobe.