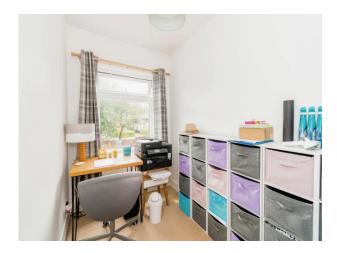

# Bedroom 3

Double glazed window to front aspect. Carpet. Radiator. Single room.