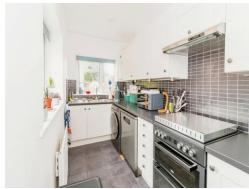

The stylish separate dining room flows seamlessly into a modern kitchen, leading to a well-maintained private garden, ideal for outdoor enjoyment.

Upstairs, you'll find two spacious double bedrooms, a comfortable single bedroom, and a family bathroom.

#### Kitchen

13' 9" x 5' 4" (4.19m x 1.63m)

Double glazed window to side and rear aspect. Door to side aspect. Fitted kitchen with wall and base units. Electric cooker. Extractor fan. Space for appliances. Boiler-Serviced April 2024. Radiator. Carbon monoxide alarm.