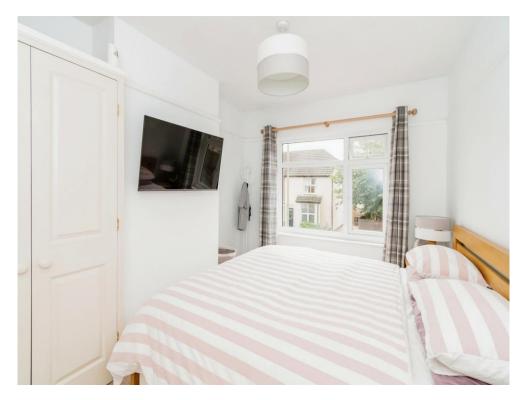

### **Bedroom 1**

12' 5"  $\times$  9' 3" (3.78m  $\times$  2.82m) Double glazed window to front aspect. Radiator. Built in wardrobe. Carpet. TV port.