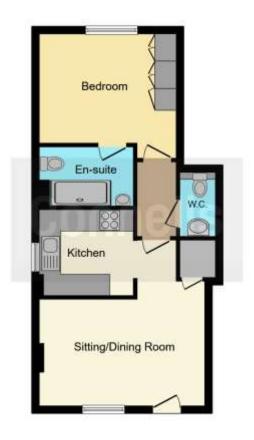

# **Property Description**

This well presented one bedroom purpose built modern ground floor apartment offers excellent accessibility to the centre of Eastleigh. The property comprises 14' sitting /dining room, generous bedroom with built-in wardrobes and en-suite bathroom, comprehensively fitted kitchen and separate cloakroom. Externally, the home enjoys the use of one private allocated parking space with a further shared "visitors" space. The home is presented to high standard throughout and is offered for sale with no forward chain.

# **Lounge/ Diner**

14' 7" x 10' 8" ( 4.45m x 3.25m ) Front door to the property, Double glazed window to the front, built in storage under the stairs, electric radiator, electric fireplace, TV and Telephone ports.

#### Cloakroom

WHB, WC, electric radiator, extractor fan and partly tiled.

#### **Kitchen**

8' 5" x 8' (2.57m x 2.44m)

Double glazed window to the side, Modern fitted kitchen with wall and base units. Fitted electric hob with electric oven and ext hood. Space for fridge freezer, washing machine. Stainless steel sink and drainer fitted into the worktop with a tiled splashback.

### Bedroom 1

12' 7" x 11' 6" ( 3.84m x 3.51m ) Double glazed window to the rear. Modern fitted wardrobes, TV, Telephone port and electric radiator.

# **En-Suite**

Bath with mixer taps, vanity sink and unit, WC, Electric towel rail, shaving port and partly tiled.

## Outside

Allocated parking for one plus additional visitors parking bays.

To view this property please contact Connells on