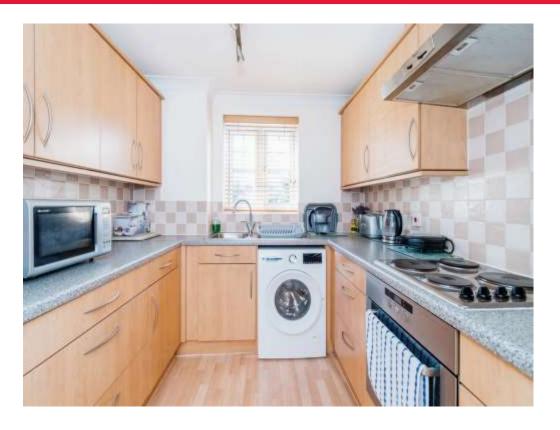

#### **Kitchen**

8' 5" x 8' (2.57m x 2.44m)

Double glazed window to the side, Modern fitted kitchen with wall and base units. Fitted electric hob with electric oven and ext hood. Space for fridge freezer, washing machine. Stainless steel sink and drainer fitted into the worktop with a tiled splashback.