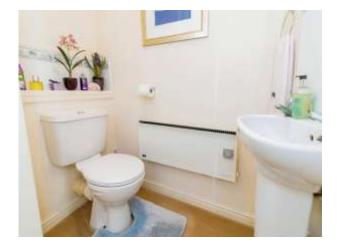

#### Cloakroom

WHB, WC, electric radiator, extractor fan and partly tiled.

# **En-Suite**

Bath with mixer taps, vanity sink and unit, WC, Electric towel rail, shaving port and partly tiled.