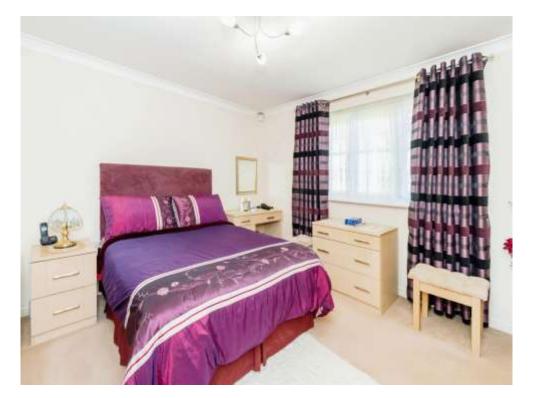

### Bedroom 1

12' 7" x 11' 6" ( 3.84m x 3.51m ) Double glazed window to the rear. Modern fitted wardrobes, TV, Telephone port and electric radiator.