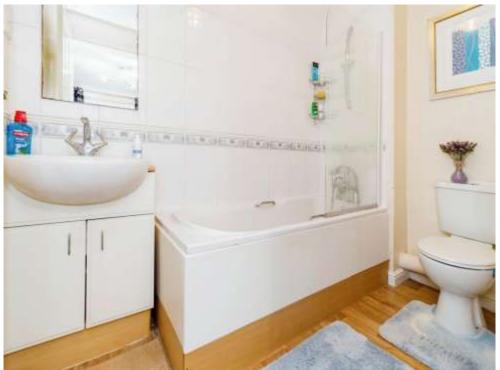

# **En-Suite**

Bath with mixer taps, vanity sink and unit, WC, Electric towel rail, shaving port and partly tiled.