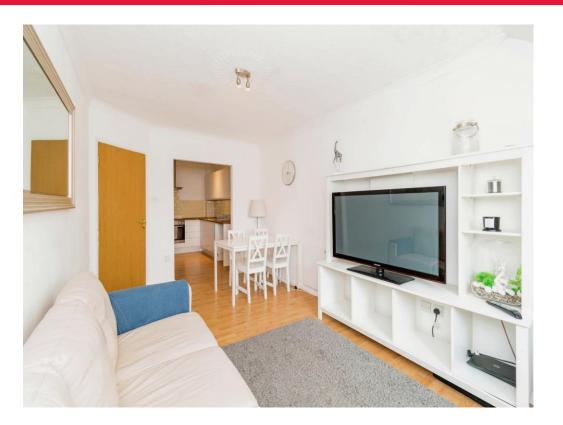

#### Lounge

16' max x 9' 5" max (4.88m max x 2.87m max) Double glazed window to rear, electric radiator, tv and telephone point.