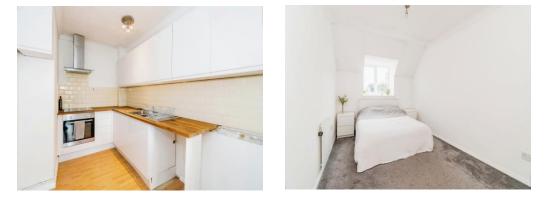

#### **Kitchen**

10' 5" max x 6' 8" max (3.17m max x 2.03m max )

Modern fitted kitchen with wall and base units, electric induction hob and separate electric oven with extractor hob, space for fridge freezer and washing machine, stainless steel sink and drainer.

### **Bedroom One**

14' 6" max x 8' 4" max (4.42m max x 2.54m max) Double glazed window to rear, electric radiator.