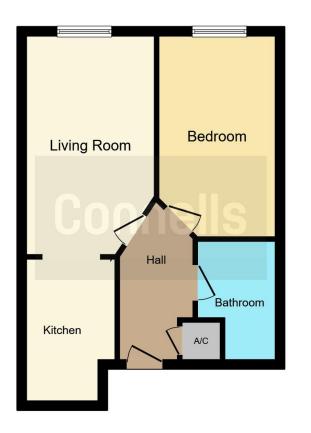

#### Lounge

16' max x 9' 5" max (4.88m max x 2.87m max) Double glazed window to rear, electric radiator, tv and telephone point.

#### **Kitchen**

10' 5" max x 6' 8" max (3.17m max x 2.03m max )

Modern fitted kitchen with wall and base units, electric induction hob and separate electric oven with extractor hob, space for fridge freezer and washing machine, stainless steel sink and drainer.

### **Bedroom One**

14' 6" max x 8' 4" max (4.42m max x 2.54m max) Double glazed window to rear, electric radiator.

# Bathroom

Bath with mixer taps, electric shower over bath, wash hand basin, extractor fan, part tiled.

This floor plan is for illustrative purposes only. It is not drawn to scale. Any measurements, floor areas (including any total floor area), openings and orientation are approximate. No details are guaranteed, they cannot be relied upon for any purpose and they do not form part of any agreement. No liability is taken for any error, omission or misstatement. A party must rely upon its own inspection(s). Powered by www.focalagent.com