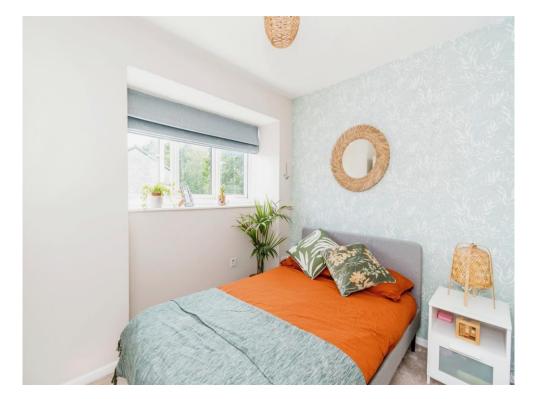

### **Bedroom 1**

10' 3" (into recess) x 8' 2" ( 3.12m (into recess) x 2.49m ) Window to side, carpet, good size double, spacious, great condition