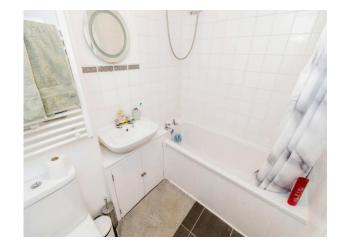

### **Bathroom**

Electric shower over bath, vanity wash hand basin, low level wc, heated towel rail, extractor fan, airing cupboard and tank and storage space