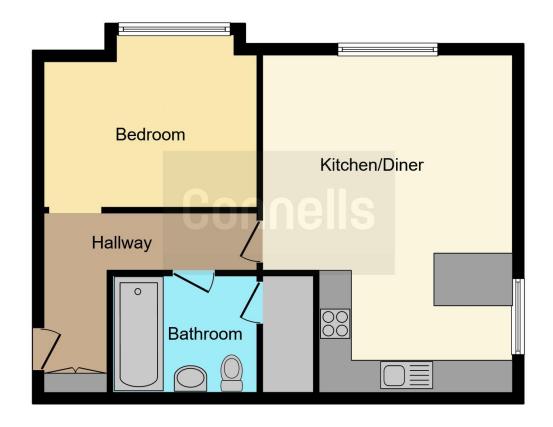

#### **Entrance Hall**

Storage cupboard, intercom

### Kitchen/Lounge/Diner

15' 6" x 11' 6" ( 4.72m x 3.51m )

Electric hob, oven, sink, window to rear, window to side, electric radiator, spacious and modern, breakfast bar, hard wood flooring, integrated fridge and freezer

### **Bedroom 1**

10' 3" (into recess) x 8' 2" ( 3.12m (into recess) x 2.49m ) Window to side, carpet, good size double, spacious, great condition

### **Bathroom**

Electric shower over bath, vanity wash hand basin, low level wc, heated towel rail, extractor fan, airing cupboard and tank and storage space