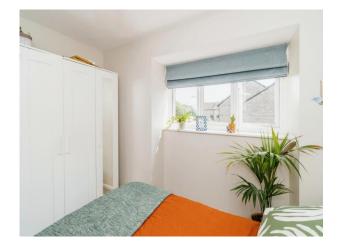

### **Bedroom 1**

10' 3" (into recess) x 8' 2" ( 3.12m (into recess) x 2.49m ) Window to side, carpet, good size double, spacious, great condition