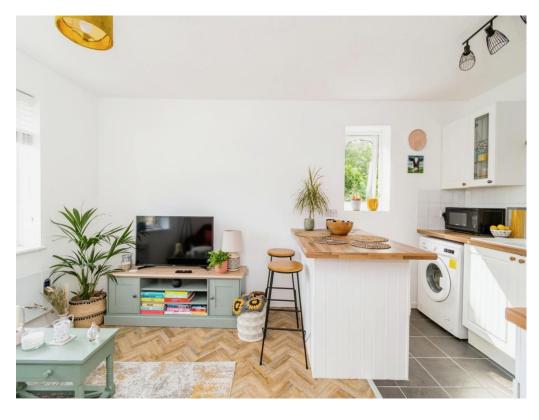

### Kitchen/Lounge/Diner

15' 6" x 11' 6" ( 4.72m x 3.51m )

Electric hob, oven, sink, window to rear, window to side, electric radiator, spacious and modern, breakfast bar, hard wood flooring, integrated fridge and freezer