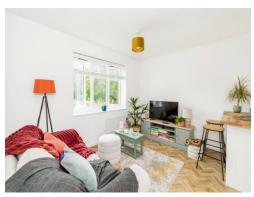

### Kitchen/Lounge/Diner

15' 6" x 11' 6" ( 4.72m x 3.51m )

Electric hob, oven, sink, window to rear, window to side, electric radiator, spacious and modern, breakfast bar, hard wood flooring, integrated fridge and freezer