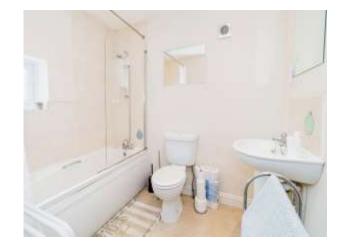

#### Bathroom

Double glazed window to front aspect. WC. Wash hand basin, Shower over bath. Heated towel rail. Extractor fan. Spotlights.