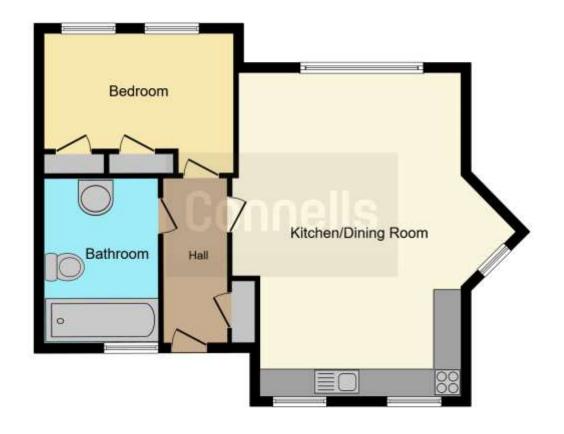

#### **Entrance Hall**

Storage cupboard with fuse box.

### **Kitchen Lounge Diner**

23' 2" x 11' 9" (7.06m x 3.58m)

Open plan. Double glazed windows to front, side and rear aspect. Fitted kitchen with wall and base units. Washing machine. Dishwasher, gas hob. Oven. Boiler 2yrs old and serviced. Extractor fan. TV port. Radiator. Spot lights. Loft access.

#### **Bedroom**

10' 6" x 10' 6" ( 3.20m x 3.20m ) Double glazed windows to rear aspect x2. Radiator. Built in wardrobes x2. Carpet.

#### Bathroom

Double glazed window to front aspect. WC. Wash hand basin, Shower over bath. Heated towel rail. Extractor fan. Spotlights.

### Outside

Bin shed and bike storage area.

## **Parking**

There is an allocated parking space, guest parking and free on-road parking..