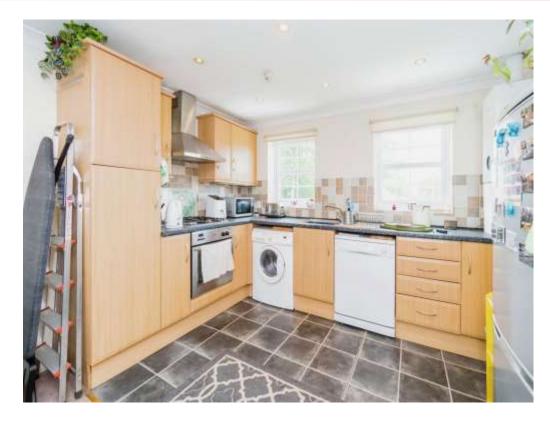

### **Kitchen Lounge Diner**

23' 2" x 11' 9" (7.06m x 3.58m)

Open plan. Double glazed windows to front, side and rear aspect. Fitted kitchen with wall and base units. Washing machine. Dishwasher, gas hob. Oven. Boiler 2yrs old and serviced. Extractor fan. TV port. Radiator. Spot lights. Loft access.

# **Agent Notes**

No ground rent or service charge. Building insurance applies. Currently tenanted and tenants will be vacating in August expected rental value of £1000+ pcm.

Comes with fixtures, fittings and white goods including fridge freezer, dishwasher and curtains.