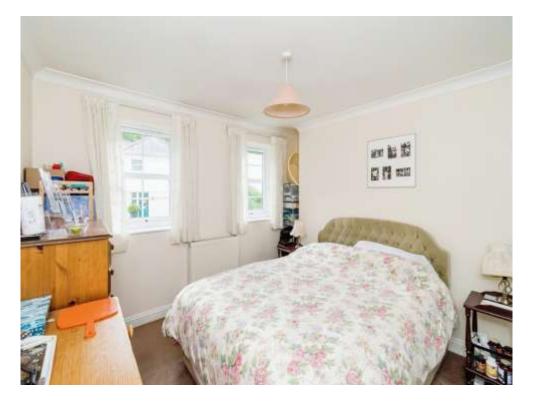

#### **Bedroom**

10' 6" x 10' 6" ( 3.20m x 3.20m ) Double glazed windows to rear aspect x2. Radiator. Built in wardrobes x2. Carpet.