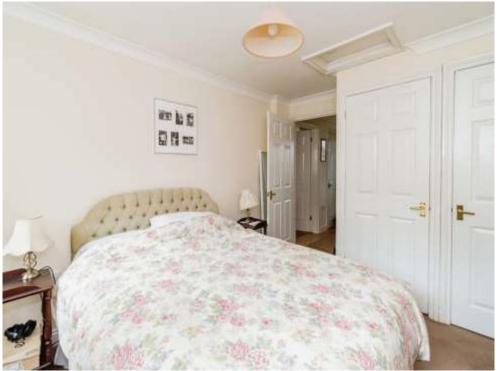

#### **Bedroom**

10' 6" x 10' 6" ( 3.20m x 3.20m ) Double glazed windows to rear aspect x2. Radiator. Built in wardrobes x2. Carpet.