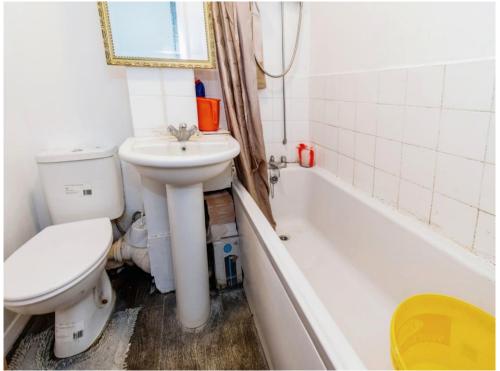

## **Bathroom**

WC. Bath with electric shower over. Wash hand basin. Extractor fan.