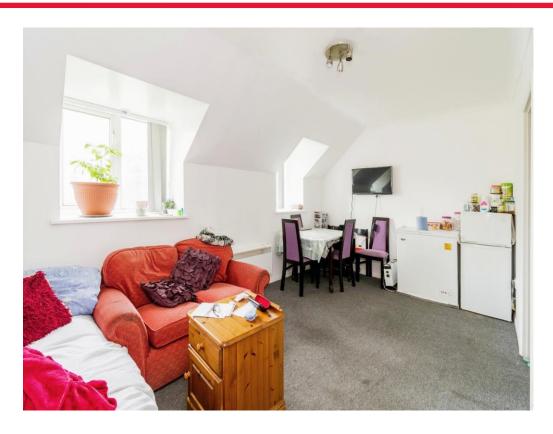

# **Property Description**

This two-bedroom upper floor flat in Fair Oak offers a wonderful opportunity for investors or first-time buyers.

The property comprises a spacious lounge diner, a fitted kitchen, two generously sized bedrooms, and a bathroom.

### **Lounge Diner**

16'8" x 9'5" (5.08m x 2.87m)
Two double glazed windows to side aspect.
Electric heater.