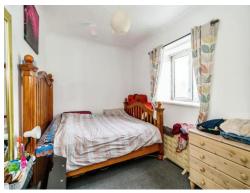

# **Bedroom 1**

12' 2" x 7' 9" (  $3.71m \times 2.36m$  ) Double glazed window to side aspect.

## Bedroom 2

9' 10" x 6' ( 3.00m x 1.83m ) Double glazed window to side aspect.