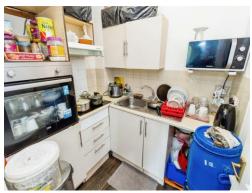

#### Kitchen

6' 6" x 5' 7" ( 1.98m x 1.70m )
Fitted kitchen with wall and base units.
Integral oven and hob. Extractor fan.