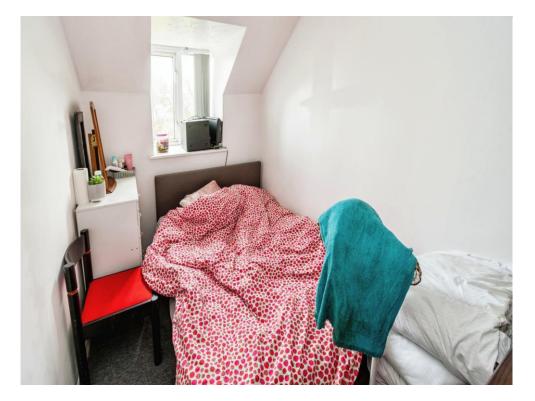

# **Bedroom 1**

12' 2" x 7' 9" (  $3.71m \times 2.36m$  ) Double glazed window to side aspect.

## Bedroom 2

9' 10" x 6' ( 3.00m x 1.83m ) Double glazed window to side aspect.