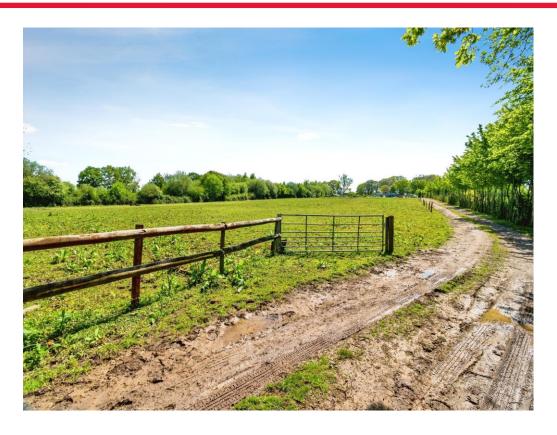

With access from Portsmouth road and adjoining a number of bridle paths, this opportunity should not be missed.

Opportunity for re-development subject to planning

This parcel of land of approximately 5 acres is located in Fishers pond Eastleigh, close to Marwell Zoo and Winchester and may be suitable for a number of uses.

Featuring a large stable and a log cabin which is lived in by the current owners. Ideal for equestrian uses,

With access from Portsmouth road and adjoining a number of bridle paths, this opportunity should not be missed.