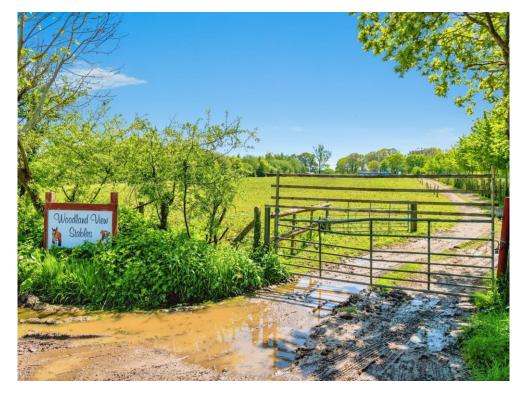

## **Property Description**

This parcel of land of approximately 5 acres is located in Fishers pond Eastleigh, close to Marwell Zoo and Winchester and may be suitable for a number of uses.

Featuring a large stable and a log cabin which is lived in by the current owners. Ideal for equestrian uses,

With access from Portsmouth road and adjoining a number of bridle paths, this opportunity should not be missed.

Opportunity for re-development subject to planning

This parcel of land of approximately 5 acres is located in Fishers pond Eastleigh, close to Marwell Zoo and Winchester and may be suitable for a number of uses.

Featuring a large stable and a log cabin which is lived in by the current owners. Ideal for equestrian uses,

With access from Portsmouth road and adjoining a number of bridle paths, this opportunity should not be missed.