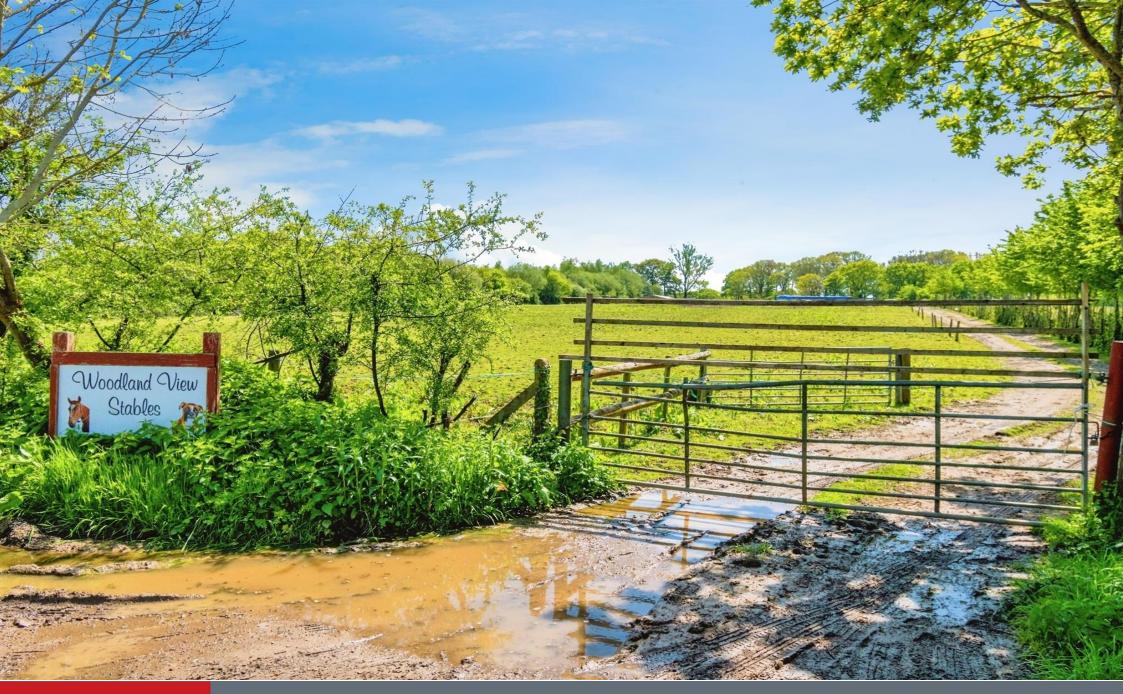

## **Property Description**

This parcel of land of approximately 5 acres is located in Fishers pond Eastleigh, close to Marwell Zoo and Winchester and may be suitable for a number of uses.

Featuring a large stable and a log cabin which is lived in by the current owners. Ideal for equestrian uses,

With access from Portsmouth road and adjoining a number of bridle paths, this opportunity should not be missed.

Opportunity for re-development subject to planning

This parcel of land of approximately 5 acres is located in Fishers pond Eastleigh, close to Marwell Zoo and Winchester and may be suitable for a number of uses.

Featuring a large stable and a log cabin which is lived in by the current owners. Ideal for equestrian uses,

With access from Portsmouth road and adjoining a number of bridle paths, this opportunity should not be missed.