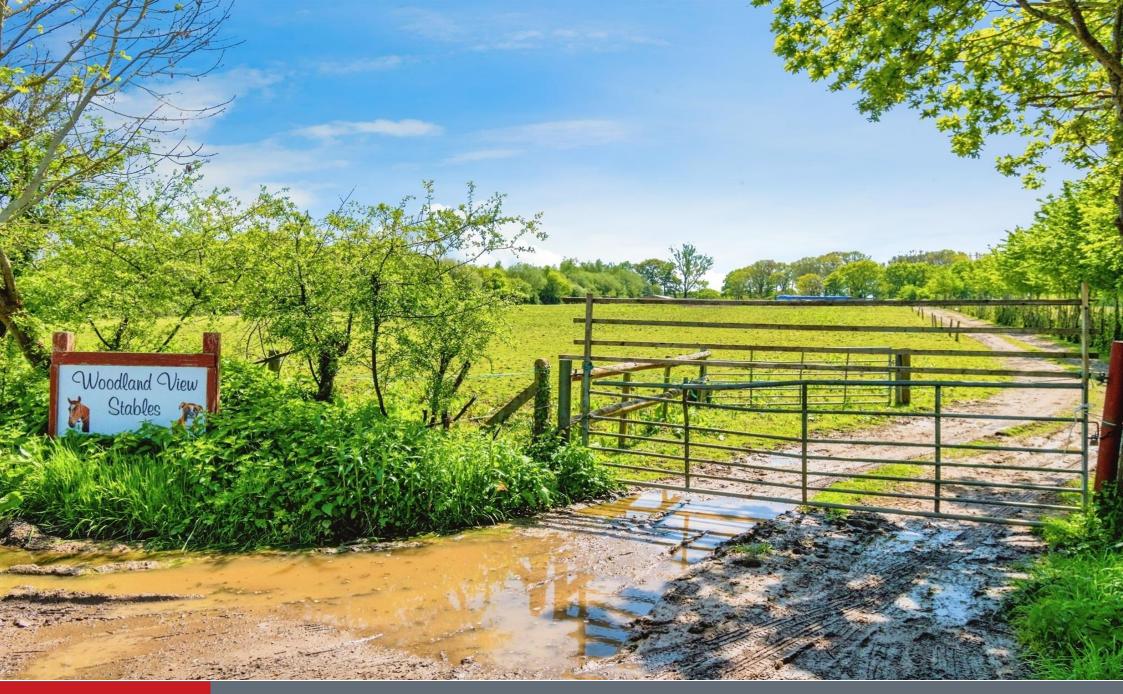

## **Property Description**

This parcel of land of approximately 5 acres is located in Fishers pond Eastleigh, close to Marwell Zoo and Winchester and may be suitable for a number of uses.

Featuring a large stable and a log cabin which is lived in by the current owners. Ideal for equestrian uses,

With access from Portsmouth road and adjoining a number of bridle paths, this opportunity should not be missed.

Opportunity for re-development subject to planning

To view this property please contact Connells on