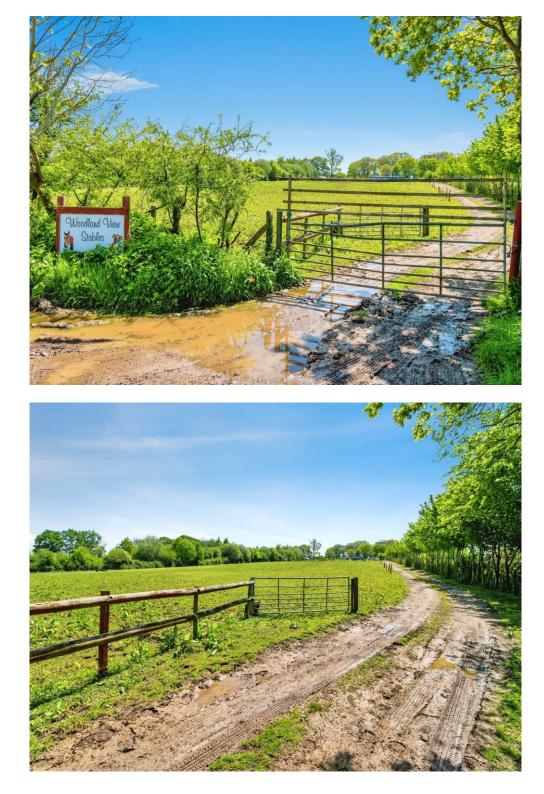

## **Property Description**

This parcel of land of approximately 5 acres is located in Fishers pond Eastleigh, close to Marwell Zoo and Winchester and may be suitable for a number of uses.

Featuring a large stable and a log cabin which is lived in by the current owners. Ideal for equestrian uses,

With access from Portsmouth road and adjoining a number of bridle paths, this opportunity should not be missed.

Opportunity for re-development subject to planning

To view this property please contact Connells on