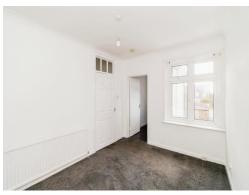

## Bedroom

11' 4"  $\times$  8' 9" (3.45m  $\times$  2.67m) Double glazed window to rear aspect. Radiator.