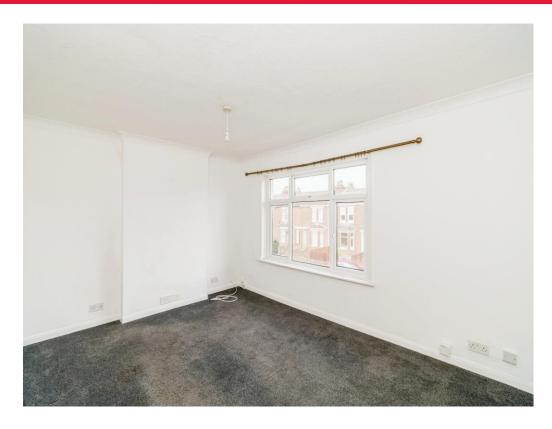

### Lounge

14' 6" x 10' 9" (4.42m x 3.28m)

Double glazed window to front of aspect. 2x Radiators. Telephone and TV port.