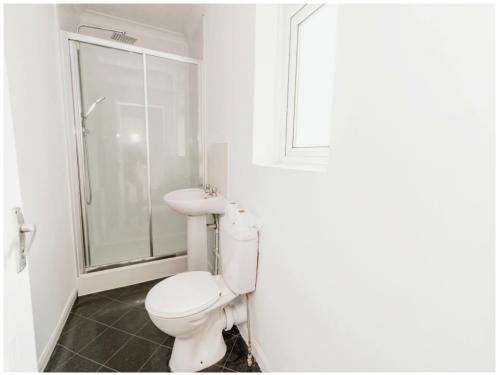

#### **En-Suite**

Double glazed window to side aspect. WC. Wash hand basin. Shower cubicle. Extractor fan.