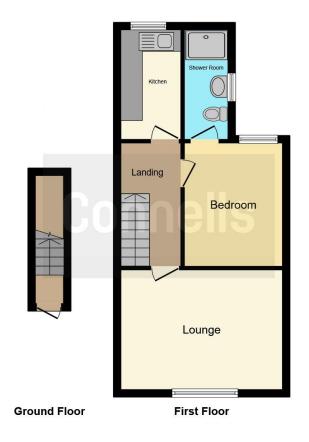

## **Property Description**

Welcome to this cosy home in the heart of Eastleigh! Nestled on the first floor, this charming one-bedroom maisonette offers the perfect blend of comfort and convenience.

Step into the spacious lounge, where natural light flows through the windows, creating an inviting atmosphere for relaxation or entertaining. The fitted kitchen awaits your culinary adventures.

Retreat to the spacious double bedroom, complete with an en-suite bathroom, providing a private oasis to unwind after a long day.

With parking to the rear for up to three cars and situated in the desirable area of Eastleigh, this residence boasts proximity to the vibrant town centre and convenient travel links, ensuring that everything you need is just moments away.

#### **Entrance Hall**

Stairs up to first floor. Radiator.

### Lounge

14' 6" x 10' 9" (4.42m x 3.28m)

Double glazed window to front of aspect. 2x Radiators. Telephone and TV port.

#### Kitchen

10' 4" x 4' 7" (3.15m x 1.40m)

Double glazed window to rear aspect. Fitted kitchen with wall and base units. Space for washing machine and fridge freezer. Boiler.

## Bedroom

11' 4"  $\times$  8' 9" (3.45m  $\times$  2.67m) Double glazed window to rear aspect. Radiator.

#### **En-Suite**

Double glazed window to side aspect. WC. Wash hand basin. Shower cubicle. Extractor fan.