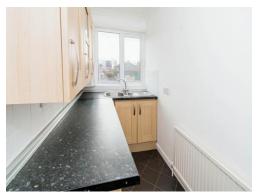

#### Kitchen

10' 4" x 4' 7" (3.15m x 1.40m)

Double glazed window to rear aspect. Fitted kitchen with wall and base units. Space for washing machine and fridge freezer. Boiler.