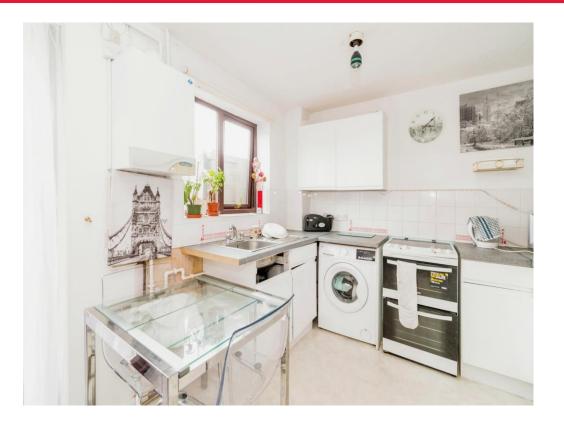

The modern kitchen-diner provides a stylish space for culinary adventures.

Retreat to the double bedroom with its built-in wardrobes for a peaceful night's sleep.

The bathroom offers both comfort and convenience.

#### **Kitchen Diner**

14' 5" x 9' 2" (4.39m x 2.79m) Double glazed door to garden. Double glazed window to rear aspect. Fitted kitchen with wall and base units. Space for washing machine, fridge freezer and oven. Radiator. Airing cupboard.