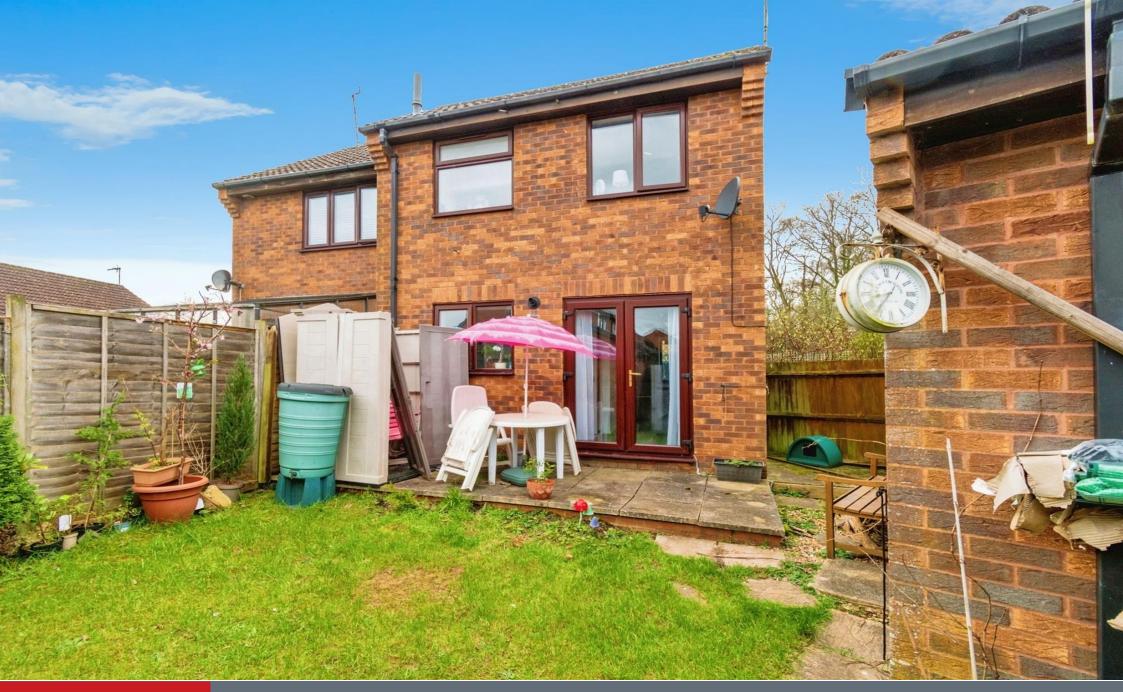

Outside, a rear garden awaits, complete with a patio and grass area, ideal for outdoor entertaining or simply enjoying the sunshine. With a garage that accommodates a small car, all situated in a sought-after residential area, this property is the epitome of charm and practicality.

## Outside

To the front. Path leading to front door. Lawn area to side. Garage to side with parking space.

To the rear. Patio and Lawn area. Water tap.