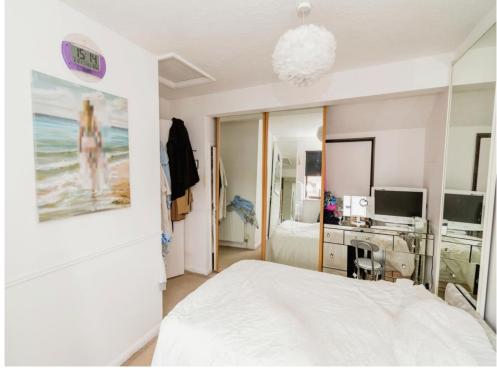

#### Bedroom

11' 7" x 8' 6" (3.53m x 2.59m) Double glazed window to rear aspect. Radiator. Built in wardrobe. Loft hatch.