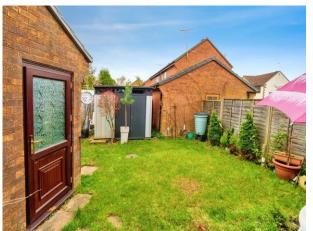

Outside, a rear garden awaits, complete with a patio and grass area, ideal for outdoor entertaining or simply enjoying the sunshine. With a garage that accommodates a small car, all situated in a sought-after residential area, this property is the epitome of charm and practicality.

## Outside

To the front. Path leading to front door. Lawn area to side. Garage to side with parking space.

To the rear. Patio and Lawn area. Water tap.