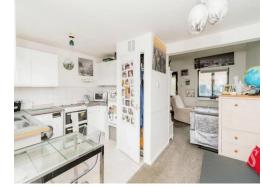

The modern kitchen-diner provides a stylish space for culinary adventures.

Retreat to the double bedroom with its built-in wardrobes for a peaceful night's sleep.

The bathroom offers both comfort and convenience.

#### **Kitchen Diner**

14' 5" x 9' 2" (4.39m x 2.79m) Double glazed door to garden. Double glazed window to rear aspect. Fitted kitchen with wall and base units. Space for washing machine, fridge freezer and oven. Radiator. Airing cupboard.