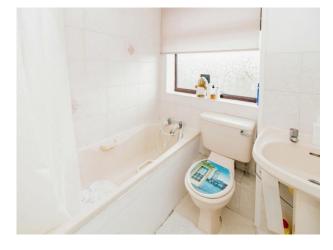

#### Bathroom

Double glazed window to rear aspect. WC. Wash hand basin. Bath with electric shower over. Radiator.