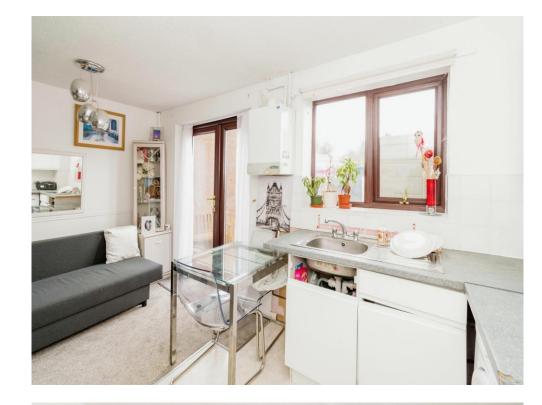

#### **Kitchen Diner**

14' 5" x 9' 2" (4.39m x 2.79m) Double glazed door to garden. Double glazed window to rear aspect. Fitted kitchen with wall and base units. Space for washing machine, fridge freezer and oven. Radiator. Airing cupboard.