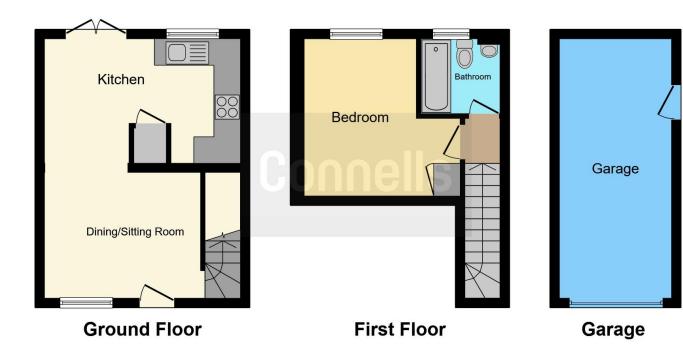

#### Garage

16' 9" x 8' 2" (5.11m x 2.49m) Detached from property. Up and over door. Space for small car. Electric. Boarded for storage above.

This floor plan is for illustrative purposes only. It is not drawn to scale. Any measurements, floor areas (including any total floor area), openings and orientation are approximate. No details are guaranteed, they cannot be relied upon for any purpose and they do not form part of any agreement. No liability is taken for any error, omission or misstatement. A party must rely upon its own inspection(s). Powered by www.focalagent.com