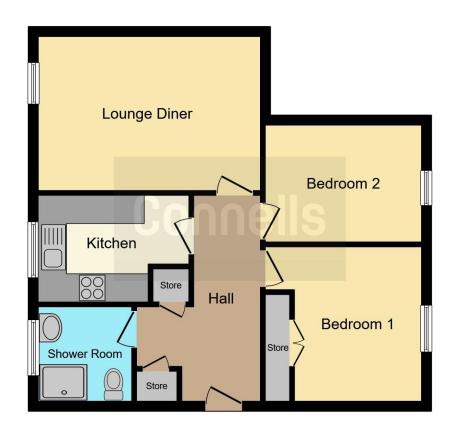

## Outside

Allocated parking space for one vehicle. Small artificial grass area.

This floor plan is for illustrative purposes only. It is not drawn to scale. Any measurements, floor areas (including any total floor area), openings and orientation are approximate. No details are guaranteed, they cannot be relied upon for any purpose and they do not form part of any agreement. No liability is taken for any error, omission or misstatement. A party must rely upon its own inspection(s). Powered by www.focalagent.com