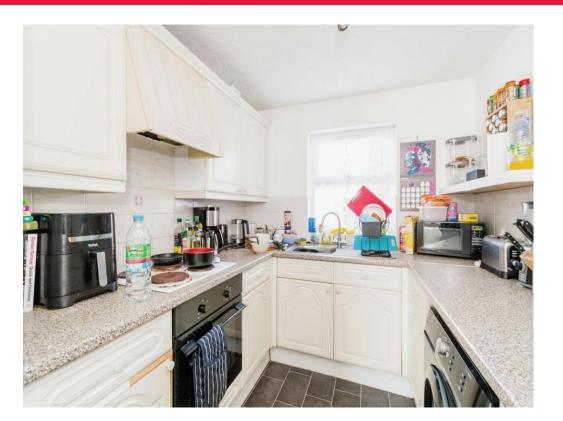

## **Kitchen**

Kitchen. Double glazed window to side aspect. Fitted kitchen with wall and base units. Integral oven, hob and extractor fan. Space for washing machine and fridge freezer.