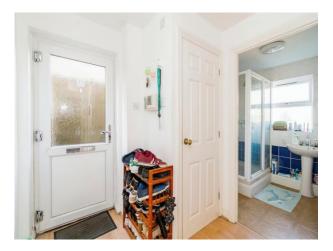

# Entrance Porch

Own front door entrance.

## **Entrance Hall**

Airing cupboard, Electric heater. Storage cupboard, Laminate floors.