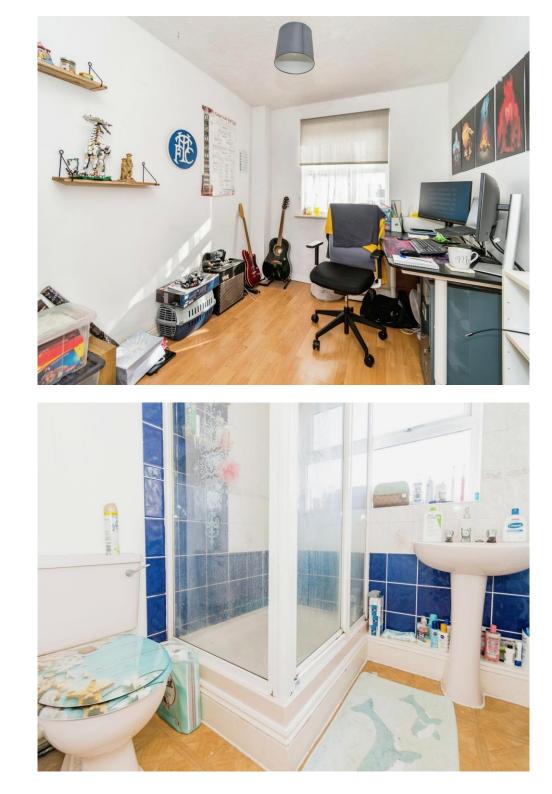

# Lounge Diner

15' 4"  $\times$  10' 7" ( 4.67m x 3.23m ) Double glazed window to side aspect. TV port. Electric heater. Carpet.

# Bedroom 1

11' 11" x 8' 1" ( 3.63m x 2.46m ) Double glazed window to side aspect. Built in wardrobe. Laminate flooring. Electric heater.

## Bedroom 2

10' 9" x 8' 1" (  $3.28m \times 2.46m$  ) Double glazed window to side aspect. Electric heater. Laminate flooring.

#### **Bathroom**

Double glazed window to side aspect. WC. Wash hand basin. Shower cubicle. Heated towel rail. Extractor fan.