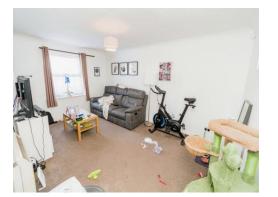

# Lounge Diner

15' 4"  $\times$  10' 7" ( 4.67m x 3.23m ) Double glazed window to side aspect. TV port. Electric heater. Carpet.