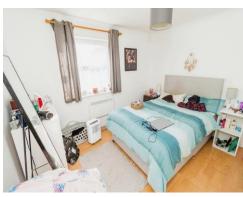

# Bedroom 1

11' 11" x 8' 1" ( 3.63m x 2.46m ) Double glazed window to side aspect. Built in wardrobe. Laminate flooring. Electric heater.

## Bedroom 2

10' 9" x 8' 1" (  $3.28m \times 2.46m$  ) Double glazed window to side aspect. Electric heater. Laminate flooring.