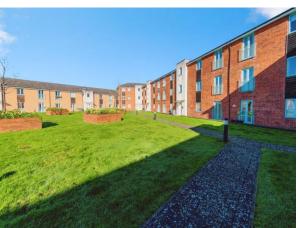

droom 1

9' 3" not into bay x 8' 5" (2.82m not into bay x 2.57m) Double glazed bay window to side aspect. Wooden flooring, TV port

#### **En-Suite**

WC. Shower cubicle. Wash hand basin. Shaving port. Extractor fan.

#### Bedroom 2

9' 7" x 6' 9" (2.92m x 2.06m) Double glazed window to side aspect. Wooden flooring. Radiator.

#### Bathroom

Double glazed window to side aspect. Bath. WC. Wash hand basin. Shaving port. Spotlights. Extractor fan.

#### Outside

Communal Garden. Allocated underground parking. Visitor spaces.

#### Agent Notes

No Chain Ground rent and service charges apply.









See all our properties at www.connells.co.uk | www.rightmove.co.uk | www.zoopla.co.uk

Property Ref: EGH308342 - 0003

tsi

APPROVED CODE

TRADINGSTANDARDS.GOV.UK



The Property Ombudsman