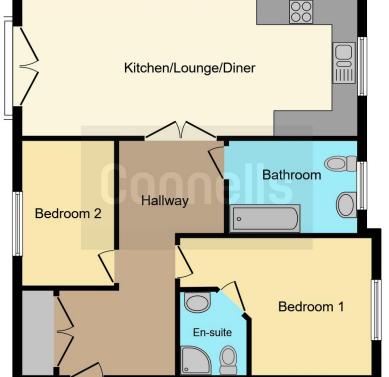

#### **Entrance Hall**

Radiator. Storage cupboard housing fuse box/meters. Wooden floors. Intercom.

#### **Kitchen Lounge Diner**

#### 24' 6" x 11' 2" (7.47m x 3.40m)

Open plan Kitchen, lounge and diner. Double doors from hallway. Double glazed window to side aspect. Juliet balcony. Modern fitted kitchen with wall and base units. Integrated dishwasher, gas hob and oven. Space for washing machine and fridge freezer. Two radiators. Wooden floors. TV port.

#### Bedroom 1

9' 3" not into bay x 8' 5" (2.82m not into bay x 2.57m) Double glazed bay window to side aspect. Wooden flooring, TV port

#### **En-Suite**

WC. Shower cubicle. Wash hand basin. Shaving port. Extractor fan.

#### Bedroom 2

9' 7" x 6' 9" (2.92m x 2.06m) Double glazed window to side aspect. Wooden flooring. Radiator.

#### Bathroom

Double glazed window to side aspect. Bath. WC. Wash hand basin. Shaving port. Spotlights. Extractor fan.