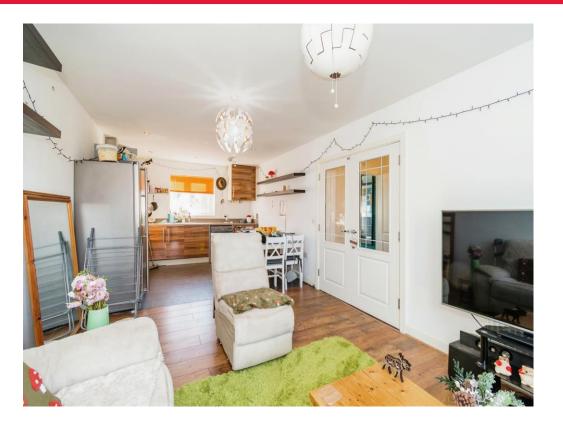

#### **Kitchen Lounge Diner**

#### 24' 6" x 11' 2" (7.47m x 3.40m)

Open plan Kitchen, lounge and diner. Double doors from hallway. Double glazed window to side aspect. Juliet balcony. Modern fitted kitchen with wall and base units. Integrated dishwasher, gas hob and oven. Space for washing machine and fridge freezer. Two radiators. Wooden floors. TV port.