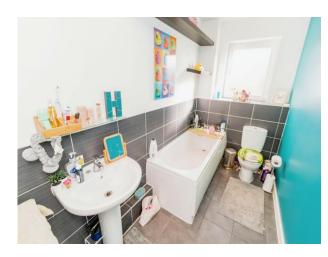

#### Bathroom

Double glazed window to side aspect. Bath. WC. Wash hand basin. Shaving port. Spotlights. Extractor fan.