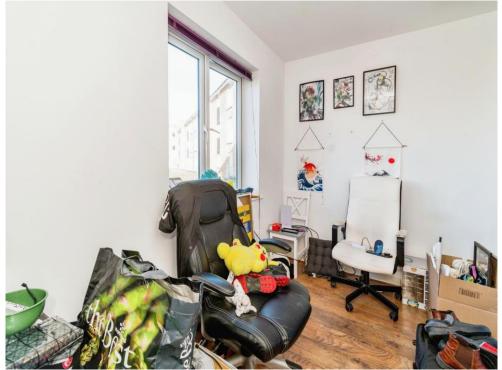

#### **Property Description**

Welcome to your spacious sanctuary in the heart of Eastleigh! This elegant two bedroom first-floor apartment boasts the perfect blend of comfort and style.

Step into the open-plan kitchen and lounge, where natural light floods in, accentuating the airy ambiance.

Admire the Juliet balcony, inviting the outdoors in..

Retreat to the master bedroom with its luxurious en-suite, offering a private oasis of relaxation.

The second bedroom provides ample space for guests or a home office, while the additional bathroom ensures convenience for all.

#### **Entrance Hall**

Radiator. Storage cupboard housing fuse box/meters. Wooden floors. Intercom.

#### **Kitchen Lounge Diner**

#### 24' 6" x 11' 2" (7.47m x 3.40m)

Open plan Kitchen, lounge and diner. Double doors from hallway. Double glazed window to side aspect. Juliet balcony. Modern fitted kitchen with wall and base units. Integrated dishwasher, gas hob and oven. Space for washing machine and fridge freezer. Two radiators. Wooden floors. TV port.