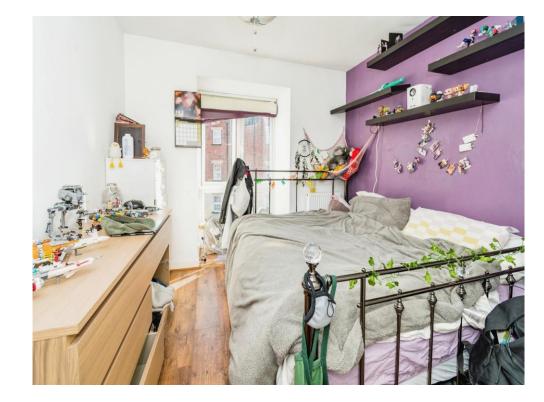

#### Bedroom 1

9' 3" not into bay x 8' 5" (2.82m not into bay x 2.57m) Double glazed bay window to side aspect. Wooden flooring, TV port

#### Bedroom 2

9' 7" x 6' 9" (2.92m x 2.06m) Double glazed window to side aspect. Wooden flooring. Radiator.