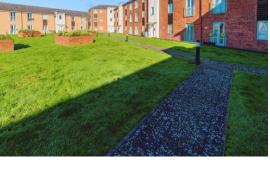

### Bedroom 1

9' 3" not into bay x 8' 5" (2.82m not into bay x 2.57m) Double glazed bay window to side aspect. Wooden flooring, TV port

#### **En-Suite**

WC. Shower cubicle. Wash hand basin. Shaving port. Extractor fan.

#### Bedroom 2

9' 7" x 6' 9" (2.92m x 2.06m) Double glazed window to side aspect. Wooden flooring. Radiator.

#### Bathroom

Double glazed window to side aspect. Bath. WC. Wash hand basin. Shaving port. Spotlights. Extractor fan.

#### Outside

Communal Garden. Allocated underground parking. Visitor spaces.

#### Agent Notes

No Chain Ground rent and service charges apply.









See all our properties at www.connells.co.uk | www.rightmove.co.uk | www.zoopla.co.uk

Property Ref: EGH308342 - 0003

tsi

APPROVED CODE

TRADINGSTANDARDS.GOV.UK



The Property Ombudsman