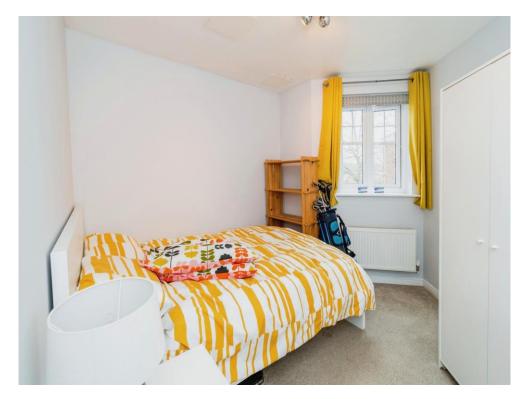

#### **Bedroom 1**

10' 6"  $\times$  8' 5" (3.20m  $\times$  2.57m) Double glazed window to rear aspect. Radiator.

## Bedroom 2

11' 2" x 7' 8" (3.40m x 2.34m)

Double glazed window to rear aspect.

Radiator.