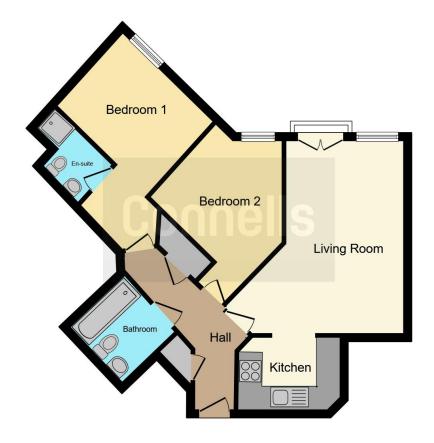

### **Entrance Hall**

Storage cupboards. Radiator. Intercom.

## **Lounge Diner**

15' 2" x 10' 3" ( 4.62m x 3.12m )
Juliet balcony. Double glazed window to rear aspect. Radiator x2.

#### **Kitchen**

8' 9" x 6' 6" ( 2.67m x 1.98m )
Fitted kitchen with wall and base units.
Integral oven, hob and extractor fan.
space for washing machine and fridge.

#### **Bedroom 1**

10' 6"  $\times$  8' 5" (3.20m  $\times$  2.57m) Double glazed window to rear aspect. Radiator.

#### **En-Suite**

Shower cubicle. WC. Wash hand basin Shaving port.

## Bedroom 2

11' 2" x 7' 8" (3.40m x 2.34m)

Double glazed window to rear aspect.

Radiator.

#### Bathroom

Vanity sink and unit. Shower over bath. WC. Radiator.

To view this property please contact Connells on