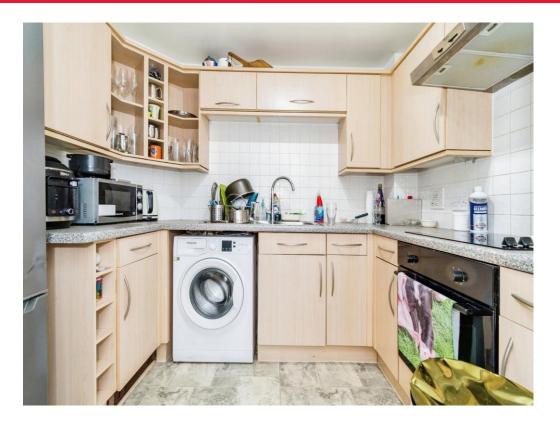

The well-appointed kitchen boasts modern fittings and ample space, ideal for culinary adventures and casual dining alike.

Two generously sized double bedrooms offer tranquil retreats, with the master bedroom featuring a luxurious en-suite for added convenience and privacy.

#### **Kitchen**

8' 9" x 6' 6" ( 2.67m x 1.98m )
Fitted kitchen with wall and base units.
Integral oven, hob and extractor fan.
space for washing machine and fridge.